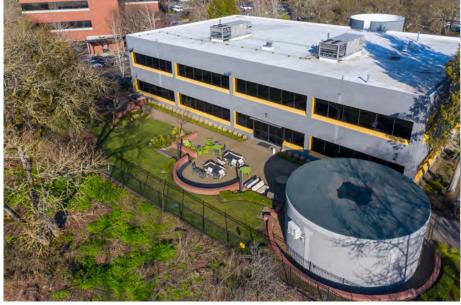

## Class A Office Building

1550 VALLEY RIVER DRIVE - EUGENE, OR

**1550 VALLEY RIVER DRIVE** is the iconic corporate office building that has been completely modernized. Formerly occupied by CBT Nuggets, this Class A building is arguably one of the nicest office spaces in the Eugene area. Located in the Valley River area and along the Willamette River, the property sits minutes from downtown and is surrounded by dining, shopping, and outdoor recreation amenities. This building is a must have for a corporate office.

## Modern corporate office building available for sale

22,434 SQUARE FEET

2-STORY BUILDING

OPEN OFFICE LAYOUT WITH MEETING ROOMS AND PRIVATE OFFICES

TENANT LOUNGE / KITCHEN AREA

MULTI-PURPOSE CONFERENCE ROOMS

WORKOUT FACILITY

DETACHED MEETING / CONFERENCE ROOM

**OUTDOOR PATIO** 

**ELEVATOR SERVED** 

WATERFRONT VIEWS

SURFACE PARKING

SALE PRICE: \$7,750,000