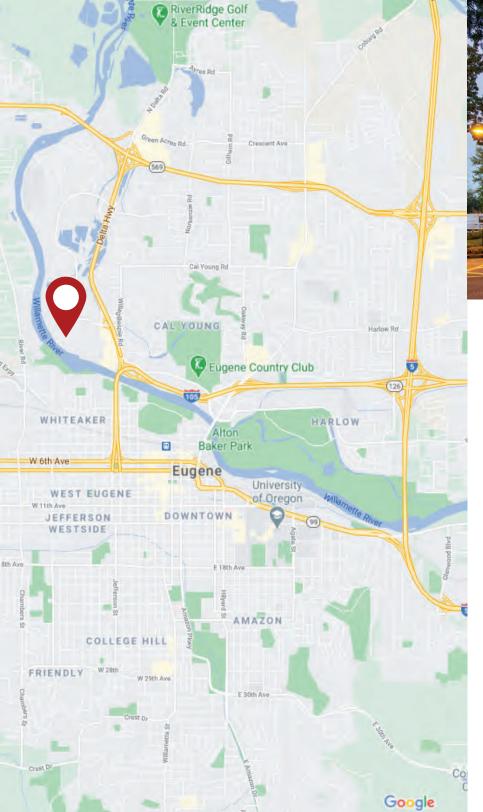

## Class A Office Building

1550 VALLEY RIVER DRIVE - EUGENE, OR

**1550 VALLEY RIVER DRIVE** is the iconic corporate office building that has been completely modernized. Formerly occupied by CBT Nuggets, this Class A building is arguably one of the nicest office spaces in the Eugene area. Located in the Valley River area and along the Willamette River, the property sits minutes from downtown and is surrounded by dining, shopping, and outdoor recreation amenities. This building is a must have for a corporate office.

### **AERIAL TENANT MAP**