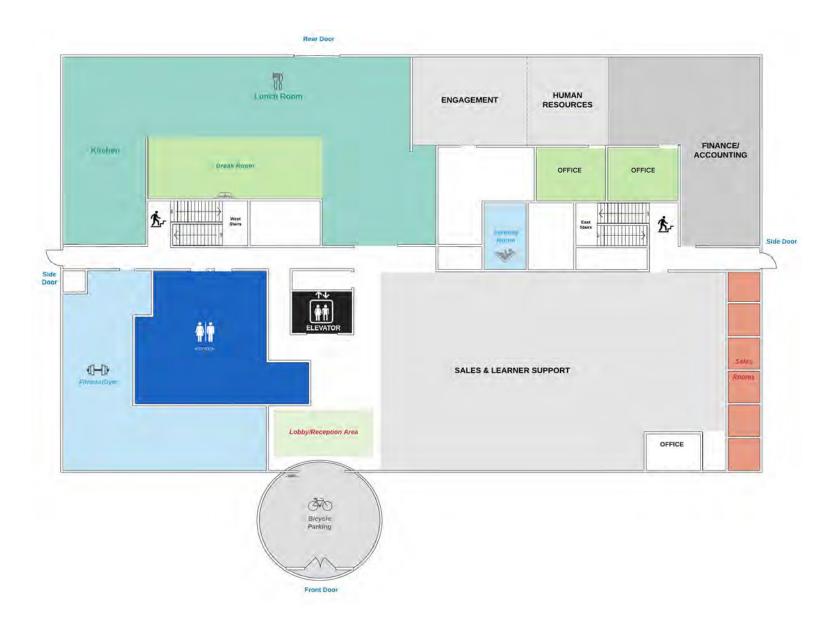

ilding is arguably one of the nicest office spaces in the Eugene area. Located in the Valley River area and along the Willamette River, the property sits minutes from downtown and is surrounded by dining, shopping, and outdoor recreation amenities. This building is a must have for a corporate office.



## Modern corporate office building available for sale

22,434 SQUARE FEET

2-STORY BUILDING

OPEN OFFICE LAYOUT WITH MEETING ROOMS AND PRIVATE OFFICES

TENANT LOUNGE / KITCHEN AREA

MULTI-PURPOSE CONFERENCE ROOMS

WORKOUT FACILITY

DETACHED MEETING / CONFERENCE ROOM

**OUTDOOR PATIO** 

**ELEVATOR SERVED** 

WATERFRONT VIEWS

SURFACE PARKING

SALE PRICE: \$7,750,000

## FIRST FLOOR

#### 1550 VALLEY RIVER DRIVE - EUGENE, OR





### SECOND FLOOR

#### 1550 VALLEY RIVER DRIVE - EUGENE, OR

































### **AERIAL TENANT MAP**

#### 1550 VALLEY RIVER DRIVE - EUGENE, OR









# PREMIER RIVERFRONT CLASS A CORPORATE OFFICE BUILDING

# 1550 VALLEY RIVER DRIVE EUGENE, OREGON 97401

For more information contact:

#### **TIM CAMPBELL**

timc@campbellre.com I (541) 484-2214 Licensed in the State of Oregon

#### **BILL NEWLAND**

bill@campbellre.com | (541) 484-2214

Licensed in the State of Oregon



701 High Street, Suite 300 Eugene, Oregon 97401 www.campbellre.com