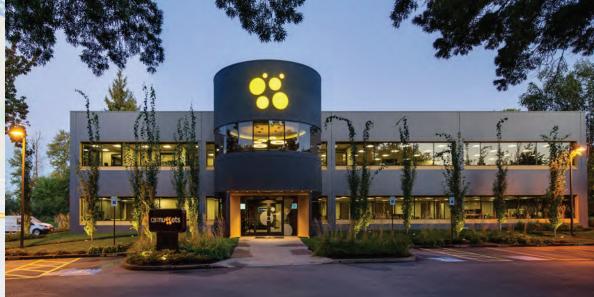

1550 VALLEY RIVER DRIVE - EUGENE, OREGON

PREMIER RIVERFRONT CLASS A CORPORATE OFFICE BUILDING 22,434 SQUARE FEET

Purchase Price: \$7,750,000

For more information, contact:

## Class A Office Building

1550 VALLEY RIVER DRIVE - EUGENE, OR

**1550 VALLEY RIVER DRIVE** is the iconic corporate office building that has been completely modernized. Formerly occupied by CBT Nuggets, this Class A building is arguably one of the nicest office spaces in the Eugene area. Located in the Valley River area and along the Willamette River, the property sits minutes from downtown and is surrounded by dining, shopping, and outdoor recreation amenities. This building is a must have for a corporate office.

# PREMIER RIVERFRONT CLASS A CORPORATE OFFICE BUILDING