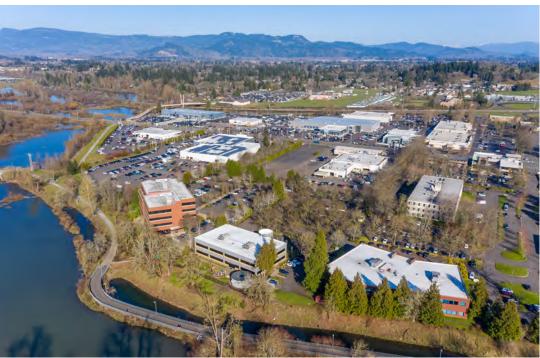

## Class A Office Building

1550 VALLEY RIVER DRIVE - EUGENE, OR

**1550 VALLEY RIVER DRIVE** is the iconic corporate office building that has been completely modernized. Formerly occupied by CBT Nuggets, this Class A building is arguably one of the nicest office spaces in the Eugene area. Located in the Valley River area and along the Willamette River, the property sits minutes from downtown and is surrounded by dining, shopping, and outdoor recreation amenities. This building is a must have for a corporate office.