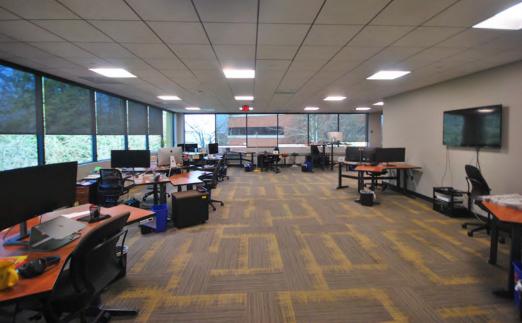

## Class A Office Building

1550 VALLEY RIVER DRIVE - EUGENE, OR

**1550 VALLEY RIVER DRIVE** is the iconic corporate office building that has been completely modernized. Formerly occupied by CBT Nuggets, this Class A building is arguably one of the nicest office spaces in the Eugene area. Located in the Valley River area and along the Willamette River, the property sits minutes from downtown and is surrounded by dining, shopping, and outdoor recreation amenities. This building is a must have for a corporate office.

## Modern corporate office building available for sale

22,434 SQUARE FEET

2-STORY BUILDING

OPEN OFFICE LAYOUT WITH MEETING ROOMS AND PRIVATE OFFICES

TENANT LOUNGE / KITCHEN AREA

MULTI-PURPOSE CONFERENCE ROOMS