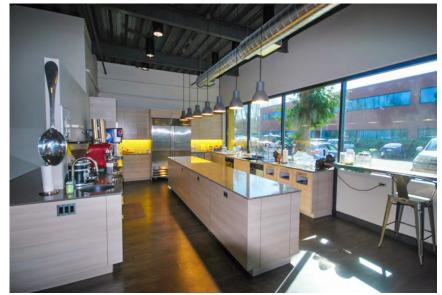

## Class A Office Building

1550 VALLEY RIVER DRIVE - EUGENE, OR

**1550 VALLEY RIVER DRIVE** is the iconic corporate office building that has been completely modernized. Formerly occupied by CBT Nuggets, this Class A building is arguably one of the nicest office spaces in the Eugene area. Located in the Valley River area and along the Willamette River, the property sits minutes from downtown and is surrounded by dining, shopping, and outdoor recreation amenities. This building is a must have for a corporate office.

## Modern corporate office building available for sale

22,434 SQUARE FEET

2-STORY BUILDING

OPEN OFFICE LAYOUT WITH MEETING ROOMS AND PRIVATE OFFICES

TENANT LOUNGE / KITCHEN AREA

MULTI-PURPOSE CONFERENCE ROOMS