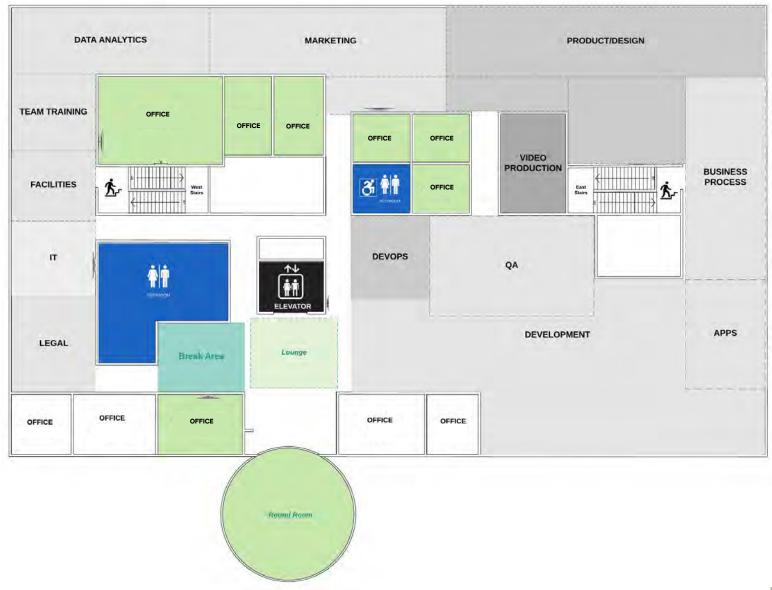

ely modernized. Formerly occupied by CBT Nuggets, this Class A building is arguably one of the nicest office spaces in the Eugene area. Located in the Valley River area and along the Willamette River, the property sits minutes from downtown and is surrounded by dining, shopping, and outdoor recreation amenities. This building is a must have for a corporate office.



## Modern corporate office building available for sale

22,434 SQUARE FEET

2-STORY BUILDING

OPEN OFFICE LAYOUT WITH MEETING ROOMS AND PRIVATE OFFICES

TENANT LOUNGE / KITCHEN AREA

MULTI-PURPOSE CONFERENCE ROOMS

WORKOUT FACILITY

DETACHED MEETING / CONFERENCE ROOM

**OUTDOOR PATIO** 

**ELEVATOR SERVED** 

WATERFRONT VIEWS

SURFACE PARKING

SALE PRICE: \$7,750,000

## FIRST FLOOR

#### 1550 VALLEY RIVER DRIVE - EUGENE, OR





### SECOND FLOOR

#### 1550 VALLEY RIVER DRIVE - EUGENE, OR

































### **AERIAL TENANT MAP**

#### 1550 VALLEY RIVER DRIVE - EUGENE, OR









# PREMIER RIVERFRONT CLASS A CORPORATE OFFICE BUILDING

# 1550 VALLEY RIVER DRIVE EUGENE, OREGON 97401

For more information contact:

#### **TIM CAMPBELL**

timc@campbellre.com I (541) 484-2214 Licensed in the State of Oregon

#### **BILL NEWLAND**

bill@campbellre.com | (541) 484-2214

Licensed in the State of Oregon



701 High Street, Suite 300 Eugene, Oregon 97401 www.campbellre.com