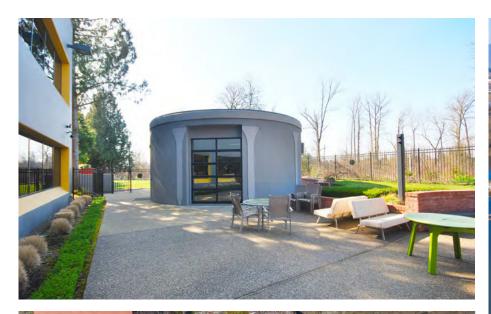

## Class A Office Building

1550 VALLEY RIVER DRIVE - EUGENE, OR

**1550 VALLEY RIVER DRIVE** is the iconic corporate office building that has been completely modernized. Formerly occupied by CBT Nuggets, this Class A building is arguably one of the nicest office spaces in the Eugene area. Located in the Valley River area and along the Willamette River, the property sits minutes from downtown and is surrounded by dining, shopping, and outdoor recreation amenities. This building is a must have for a corporate office.

## Modern corporate office building available for sale

22,434 SQUARE FEET

2-STORY BUILDING

OPEN OFFICE LAYOUT WITH MEETING ROOMS AND PRIVATE OFFICES

TENANT LOUNGE / KITCHEN AREA

MULTI-PURPOSE CONFERENCE ROOMS

WORKOUT FACILITY

DETACHED MEETING / CONFERENCE ROOM

**OUTDOOR PATIO** 

**ELEVATOR SERVED** 

WATERFRONT VIEWS

SURFACE PARKING

SALE PRICE: \$7,750,000