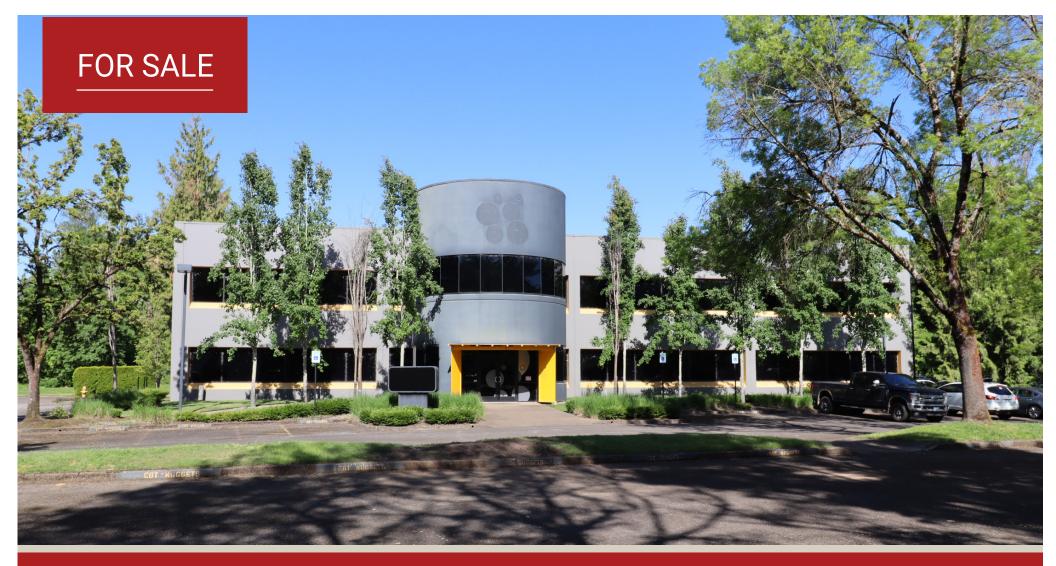

1550 VALLEY RIVER DRIVE - EUGENE, OREGON

PREMIER RIVERFRONT CLASS A CORPORATE OFFICE BUILDING 22,434 SQUARE FEET

Purchase Price: \$7,750,000

For more information, contact:

## Class A Office Building

1550 VALLEY RIVER DRIVE - EUGENE, OR

**1550 VALLEY RIVER DRIVE** is the iconic corporate office building that has been completely modernized. Formerly occupied by CBT Nuggets, this Class A building is arguably one of the nicest office spaces in the Eugene area. Located in the Valley River area and along the Willamette River, the property sits minutes from downtown and is surrounded by dining, shopping, and outdoor recreation amenities. This building is a must have for a corporate office.

# PREMIER RIVERFRONT CLASS A CORPORATE OFFICE BUILDING