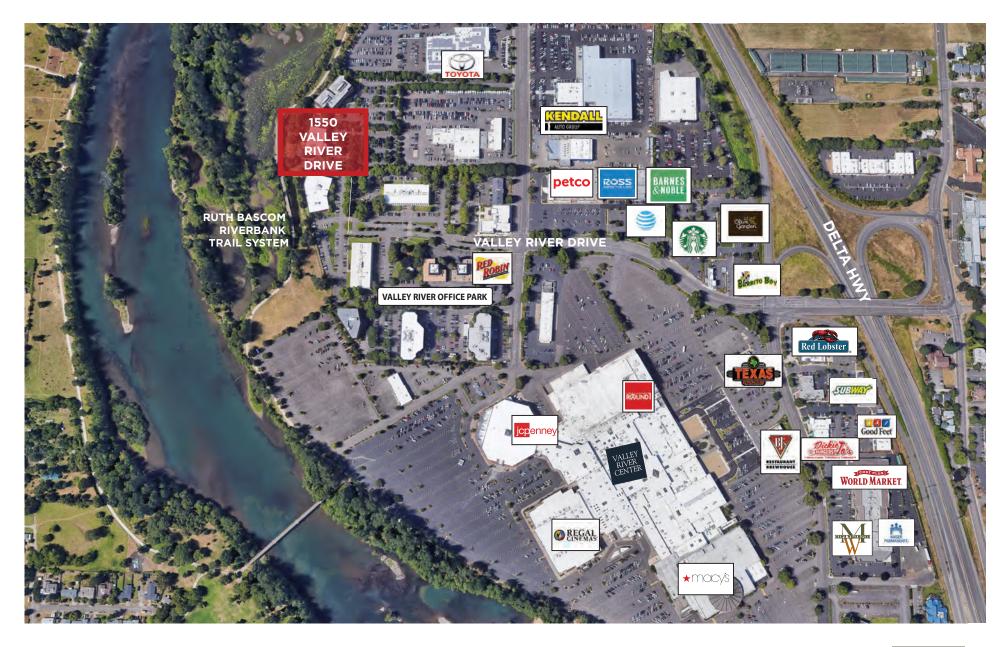

a and along the Willamette River, the property sits minutes from downtown and is surrounded by dining, shopping, and outdoor recreation amenities. This building is a must have for a corporate office.



## Modern corporate office building available for sale

22,434 SQUARE FEET

2-STORY BUILDING

OPEN OFFICE LAYOUT WITH MEETING ROOMS AND PRIVATE OFFICES

TENANT LOUNGE / KITCHEN AREA

MULTI-PURPOSE CONFERENCE ROOMS

WORKOUT FACILITY

DETACHED MEETING / CONFERENCE ROOM

**OUTDOOR PATIO** 

**ELEVATOR SERVED** 

WATERFRONT VIEWS

SURFACE PARKING

SALE PRICE: \$7,750,000

## FIRST FLOOR

#### 1550 VALLEY RIVER DRIVE - EUGENE, OR





### SECOND FLOOR

#### 1550 VALLEY RIVER DRIVE - EUGENE, OR

































### **AERIAL TENANT MAP**

#### 1550 VALLEY RIVER DRIVE - EUGENE, OR









# PREMIER RIVERFRONT CLASS A CORPORATE OFFICE BUILDING

# 1550 VALLEY RIVER DRIVE EUGENE, OREGON 97401

For more information contact:

#### **TIM CAMPBELL**

timc@campbellre.com I (541) 484-2214 Licensed in the State of Oregon

#### **BILL NEWLAND**

bill@campbellre.com | (541) 484-2214

Licensed in the State of Oregon



701 High Street, Suite 300 Eugene, Oregon 97401 www.campbellre.com