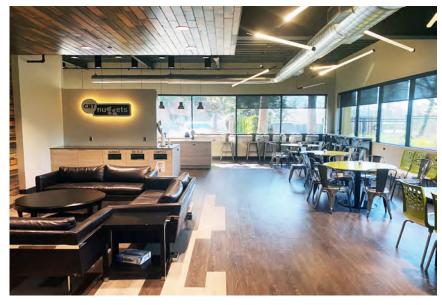

## Class A Office Building

1550 VALLEY RIVER DRIVE - EUGENE, OR

**1550 VALLEY RIVER DRIVE** is the iconic corporate office building that has been completely modernized. Formerly occupied by CBT Nuggets, this Class A building is arguably one of the nicest office spaces in the Eugene area. Located in the Valley River area and along the Willamette River, the property sits minutes from downtown and is surrounded by dining, shopping, and outdoor recreation amenities. This building is a must have for a corporate office.

## Modern corporate office building available for sale

22,434 SQUARE FEET

2-STORY BUILDING

OPEN OFFICE LAYOUT WITH MEETING ROOMS AND PRIVATE OFFICES

TENANT LOUNGE / KITCHEN AREA

MULTI-PURPOSE CONFERENCE ROOMS