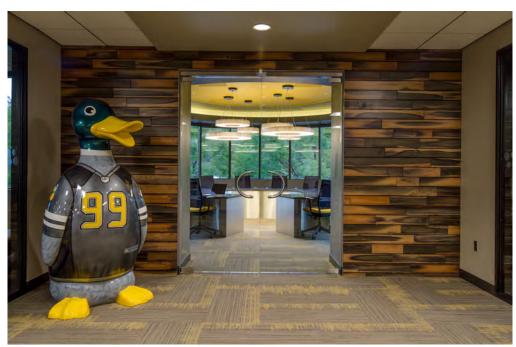

## Class A Office Building

1550 VALLEY RIVER DRIVE - EUGENE, OR

**1550 VALLEY RIVER DRIVE** is the iconic corporate office building that has been completely modernized. Formerly occupied by CBT Nuggets, this Class A building is arguably one of the nicest office spaces in the Eugene area. Located in the Valley River area and along the Willamette River, the property sits minutes from downtown and is surrounded by dining, shopping, and outdoor recreation amenities. This building is a must have for a corporate office.

## Modern corporate office building available for sale

22,434 SQUARE FEET

2-STORY BUILDING

OPEN OFFICE LAYOUT WITH MEETING ROOMS AND PRIVATE OFFICES

TENANT LOUNGE / KITCHEN AREA

MULTI-PURPOSE CONFERENCE ROOMS