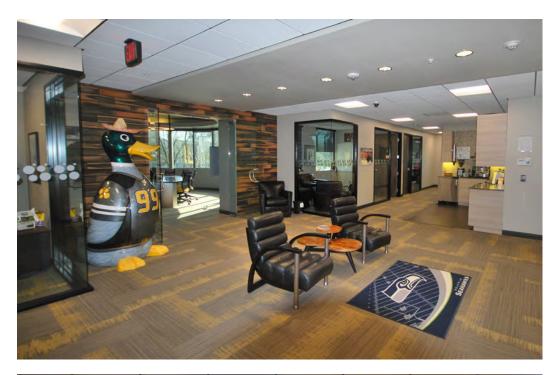

## Class A Office Building

1550 VALLEY RIVER DRIVE - EUGENE, OR

**1550 VALLEY RIVER DRIVE** is the iconic corporate office building that has been completely modernized. Formerly occupied by CBT Nuggets, this Class A building is arguably one of the nicest office spaces in the Eugene area. Located in the Valley River area and along the Willamette River, the property sits minutes from downtown and is surrounded by dining, shopping, and outdoor recreation amenities. This building is a must have for a corporate office.

## Modern corporate office building available for sale

22,434 SQUARE FEET

2-STORY BUILDING

OPEN OFFICE LAYOUT WITH MEETING ROOMS AND PRIVATE OFFICES

TENANT LOUNGE / KITCHEN AREA

MULTI-PURPOSE CONFERENCE ROOMS