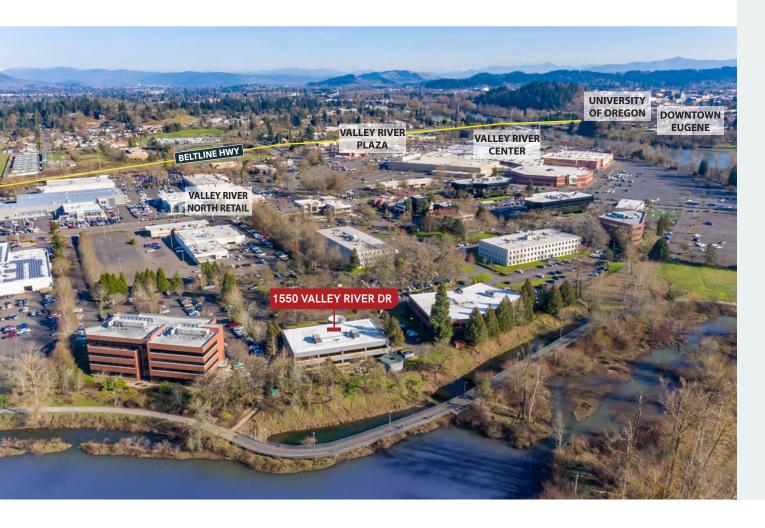

package was obtained from sources deemed reliable, and is not guaranteed by agent. Package is subject to change, error or omission, prior sale or lease, correction or withdrawal. Any party contemplating purchase is urged to conduct their own independent study and inspection.

## Class A Office Building

1550 VALLEY RIVER DRIVE - EUGENE, OR

**1550 VALLEY RIVER DRIVE** is the iconic corporate office building that has been completely modernized. Formerly occupied by CBT Nuggets, this Class A building is arguably one of the nicest office spaces in the Eugene area. Located in the Valley River area and along the Willamette River, the property sits minutes from downtown and is surrounded by dining, shopping, and outdoor recreation amenities. This building is a must have for a corporate office.



## Modern corporate office building available for sale

22,434 SQUARE FEET

2-STORY BUILDING

OPEN OFFICE LAYOUT WITH MEETING ROOMS AND PRIVATE OFFICES

TENANT LOUNGE / KITCHEN AREA

MULTI-PURPOSE CONFERENCE ROOMS

WORKOUT FACILITY

DETACHED MEETING / CONFERENCE ROOM

**OUTDOOR PATIO** 

**ELEVATOR SERVED** 

WATERFRONT VIEWS

SURFACE PARKING

SALE PRICE: \$7,750,000

## FIRST FLOOR

#### 1550 VALLEY RIVER DRIVE - EUGENE, OR





### SECOND FLOOR

#### 1550 VALLEY RIVER DRIVE - EUGENE, OR

































### **AERIAL TENANT MAP**

#### 1550 VALLEY RIVER DRIVE - EUGENE, OR









# PREMIER RIVERFRONT CLASS A CORPORATE OFFICE BUILDING

# 1550 VALLEY RIVER DRIVE EUGENE, OREGON 97401

For more information contact:

#### **TIM CAMPBELL**

timc@campbellre.com I (541) 484-221