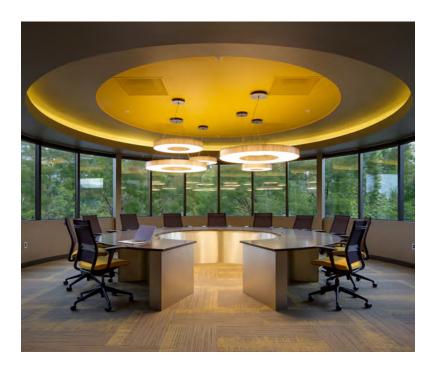

## Class A Office Building

1550 VALLEY RIVER DRIVE - EUGENE, OR

**1550 VALLEY RIVER DRIVE** is the iconic corporate office building that has been completely modernized. Formerly occupied by CBT Nuggets, this Class A building is arguably one of the nicest office spaces in the Eugene area. Located in the Valley River area and along the Willamette River, the property sits minutes from downtown and is surrounded by dining, shopping, and outdoor recreation amenities. This building is a must have for a corporate office.

## Modern corporate office building available for sale

22,434 SQUARE FEET

2-STORY BUILDING

OPEN OFFICE LAYOUT WITH MEETING ROOMS AND PRIVATE OFFICES

TENANT LOUNGE / KITCHEN AREA

MULTI-PURPOSE CONFERENCE ROOMS

WORKOUT FACILITY

DETACHED MEETING / CONFERENCE ROOM

**OUTDOOR PATIO** 

**ELEVATOR SERVED** 

WATERFRONT VIEWS

SURFACE PARKING

SALE PRICE: \$7,750,000