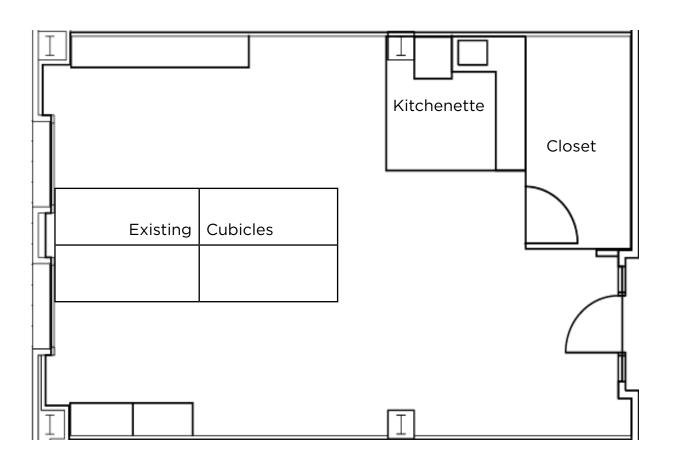

#### **Project Highlights:**

- ±801 SF Class "A" Office Suite
- Plug N' Play with Existing Furniture
- Bright Open Space with Natural Light
- Abundant Parking (3 Per 1,000 SF Ratio)
- Operable Windows Allow Air-Flow

### **Interior Premises**

Although information has been obtained from sources deemed reliable, JLL does not make any guarantees, warranties or representations, express or implied, as to the completeness or accuracy as to the information contained herein. Any projections, opinions, assumptions or estimates used are for example only. There may be differences between projected and actual results, and those differences may be material. JLL does not accept any liability for any loss or damage suffered by any party resulting from reliance on this information. If the recipient of this information has signed a confidentiality agreement with JLL regarding this matter, this information is subject to the terms of that agreement. ©2024. Jones Lang LaSalle IP, Inc. All rights reserved.