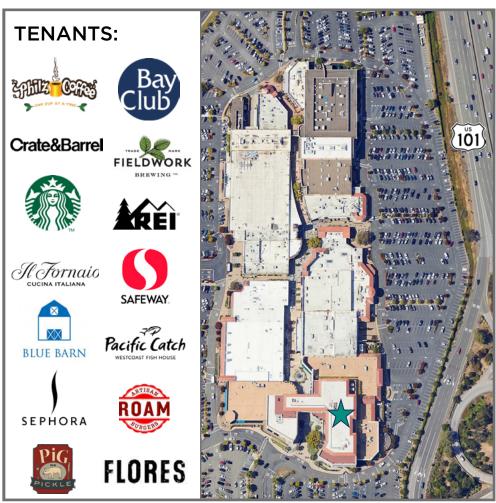

### **Location Overview**

Located at the Corte Madera Town Center which includes numerous shopping, dinning, and fitness amenities.

For more information, please contact: