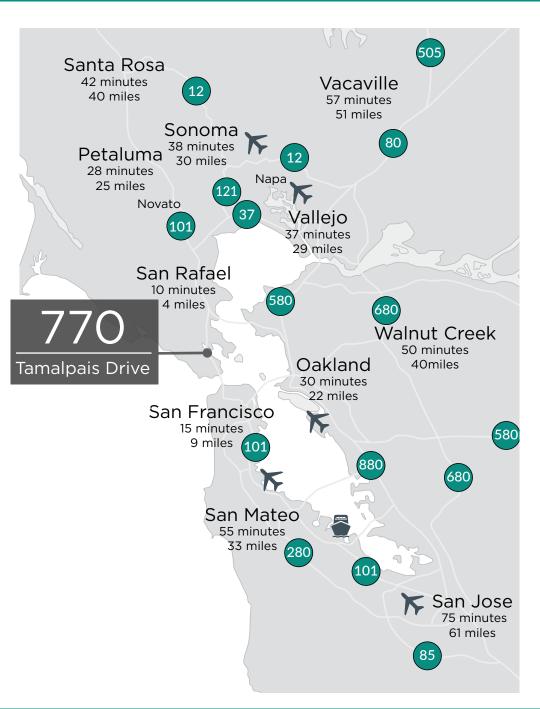

### **Location Overview**

Located at the Corte Madera Town Center which includes numerous shopping, dinning, and fitness amenities.

For more information, please contact: