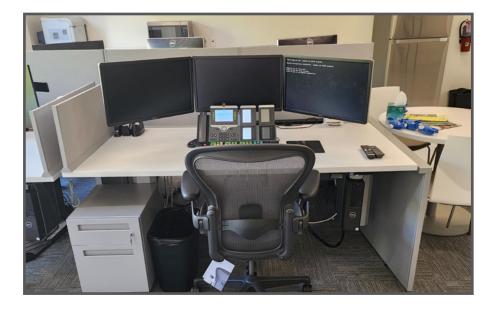

#### **Project Highlights:**

- ±801 SF Class "A" Office Suite
- Plug N' Play with Existing Furniture
- Bright Open Space with Natural Light
- Abundant Parking (3 Per 1,000 SF Ratio)
- Operable Windows Allow Air-Flow

- Excellent Access to Highway 101
- Convenient, Central Location at the Town Center
- Direct Access to Shopping, Dining, & Fitness Amenities
- On-site Management and 24-Hour Security
- Available Immediately, Asking Rate: \$6.25 psf/mo (FSG)

### **Interior Premises**

Although information has been obtained from sources deemed reliable, JLL does not make any guarantees, warranties or representations, express or implied, as to the completeness or accuracy as to the information contained herein. Any projections, opinions, assumptions or estimates used are for example only. There may be differences between projected and actual results, and those differences may be material. JLL does not accept any liability for any loss or damage suffered by any party resulting from reliance on this information. If the recipient of this information has signed a confidentiality agreement with JLL regarding this matter, this information is subject to the terms of that agreement. ©2024. Jones Lang LaSalle IP, Inc. All rights reserved.