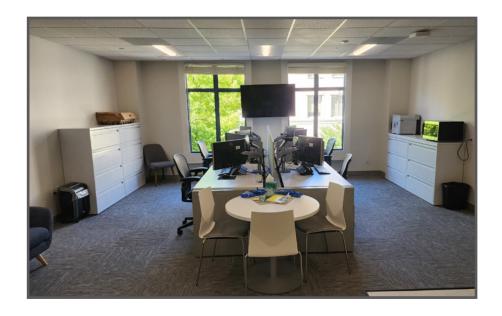

#### **Project Highlights:**

- ±801 SF Class "A" Office Suite
- Plug N' Play with Existing Furniture
- Bright Open Space with Natural Light
- Abundant Parking (3 Per 1,000 SF Ratio)
- Operable Windows Allow Air-Flow

### **Interior Premises**

Although information has been obtained from sources deemed reliable, JLL does not make any guarantees, warranties or representations, express or implied, as to the completeness or accuracy as to the information contained herein. Any projections, opinions, assumptions or estimates used are for example only. There may be differences between projected and actual results, and those differences may be material. JLL does not accept any liability for any loss or damage suffered by any party resulting from reliance on this information. If the recipient of this information has signed a confidentiality agreement with JLL regarding this matter, this information is subject to the terms of that agreement. ©2024. Jones Lang LaSalle IP, Inc. All rights reserved.