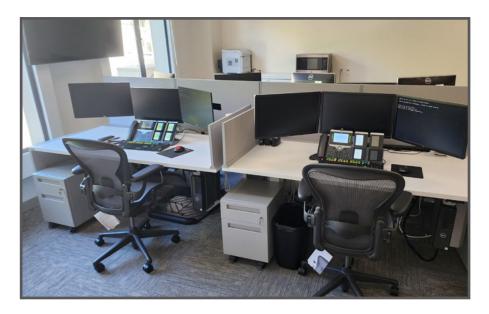

#### **Project Highlights:**

- ±801 SF Class "A" Office Suite
- Plug N' Play with Existing Furniture
- Bright Open Space with Natural Light
- Abundant Parking (3 Per 1,000 SF Ratio)
- Operable Windows Allow Air-Flow

- Excellent Access to Highway 101
- Convenient, Central Location at the Town Center
- Direct Access to Shopping, Dining, & Fitness Amenities
- On-site Management and 24-Hour Security
- Available Immediately, Asking Rate: \$6.25 psf/mo (FSG)

### **Interior Premises**

Although information has been obtained from sources deemed reliable, JLL does not make any guarantees, warranties or representations, express or implied, as to the completeness or accuracy as to the information contained herein. Any projections, opinions, assumptions or estimates used are for example only. There may be differences between projected and actual results, and those differences may be material. JLL does not accept any liability for any loss or damage suffered by any party resulting from reliance on this information. If the recipient of this information has signed a confidentiality agreement with JLL regarding this matter, this information is subject to the terms of that agreement. ©2024. Jones Lang LaSalle IP, Inc. All rights reserved.