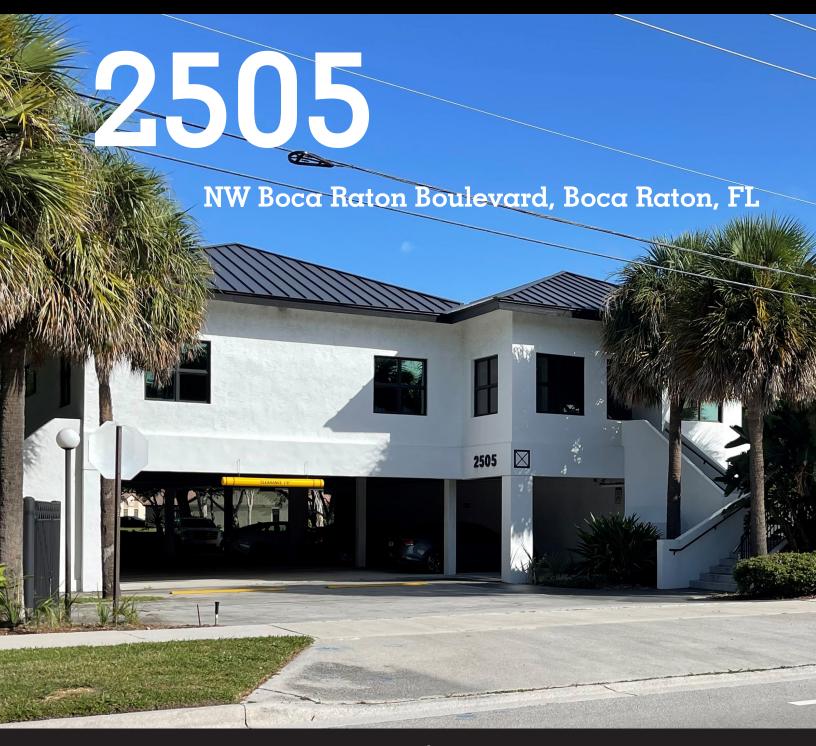

#### AMAZING OPPORTUNITY FOR SALE

#### TWO-STORY BUILDING | 7,100 SQUARE FEET

# **About the Property**

This is a unique opportunity to invest in and/or occupy a boutique office property in east Boca Raton, FL.

Strategically located on Boca Raton Boulevard (NW 2 Avenue), between Glades and Yamato Roads.

The property has excellent curb appeal, easy ingress/egress, and prominent signage to increase visibility and branding for any business. The design creates an inviting atmosphere for tenants and clients alike.