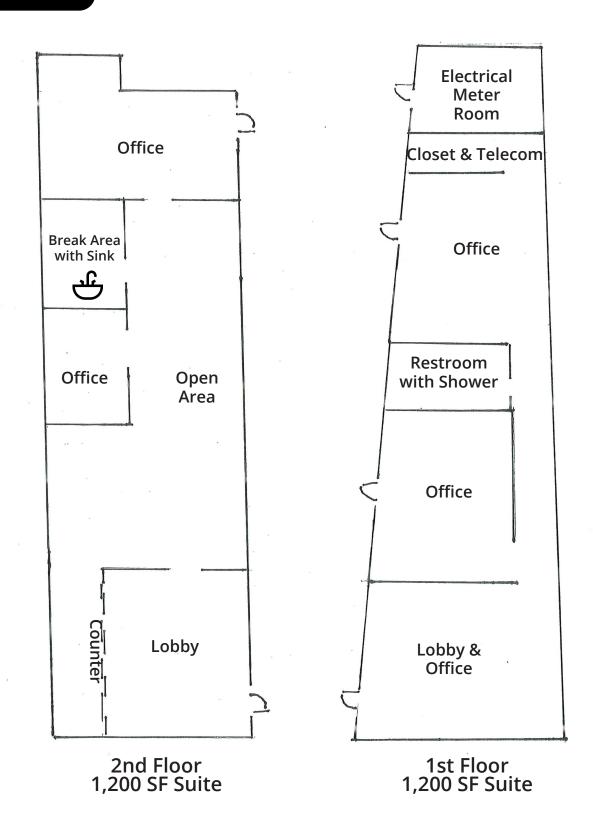

### Floorplans

The building has hurricane impact windows and a new roof. The interior lobby and offices offer abundant natural light.

The gross building area is approximately 7,100 SF, with three demised office suites. The second-floor suite sizes are 4,760 SF and 1,200 SF. The first floor is 1,200 SF. The terms of the leases in place are flexible, creating the unique opportunity to occupy all or a portion of the property.

The existing design and floorplans work well for general office, legal and financial services, or can easily be redesigned.

Offering elevator access from the covered garage between the first and second floors. The building has a total of twenty-seven (27) parking spaces (4/1,000 parking ratio), six (6) of which are fully covered. Boca Raton zoning is B-1 Commercial.