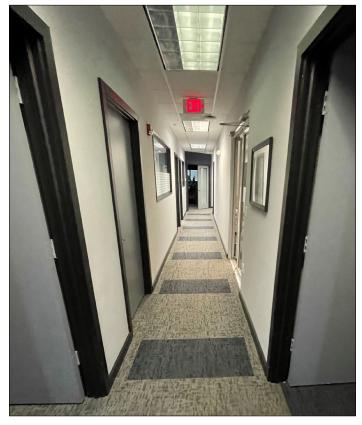

The building has hurricane impact windows and a new roof. The interior lobby and offices offer abundant natural light.

The gross building area is approximately 7,100 SF, with three demised office suites. The second-floor suite sizes are 4,760 SF and 1,200 SF. The first floor is 1,200 SF. The terms of the leases in place are flexible, creating the unique opportunity to occupy all or a portion of the property.

The property has excellent curb appeal, easy ingress/egress, and prominent signage to increase visibility and branding for any business. The design creates an inviting atmosphere for tenants and clients alike.