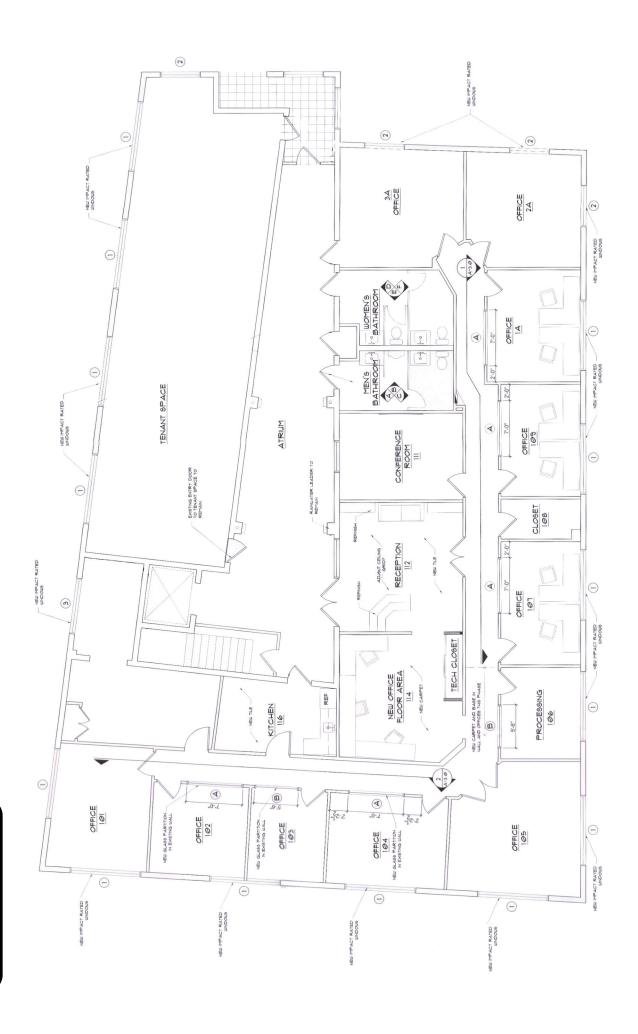

### Floorplans

The building has hurricane impact windows and a new roof. The interior lobby and offices offer abundant natural light.

The gross building area is approximately 7,100 SF, with three demised office suites. The second-floor suite sizes are 4,760 SF and 1,200 SF. The first floor is 1,200 SF. The terms of the leases in place are flexible, creating the unique opportunity to occupy all or a portion of the property.

The existing design and floorplans work well for general office, legal and financial services, or can easily be redesigned.

Offering elevator access from the covered garage between the first and second floors. The building has a total of twenty-seven (27) parking spaces (4/1,000 parking ratio), six (6) of which are fully covered. Boca Raton zoning is B-1 Commercial.