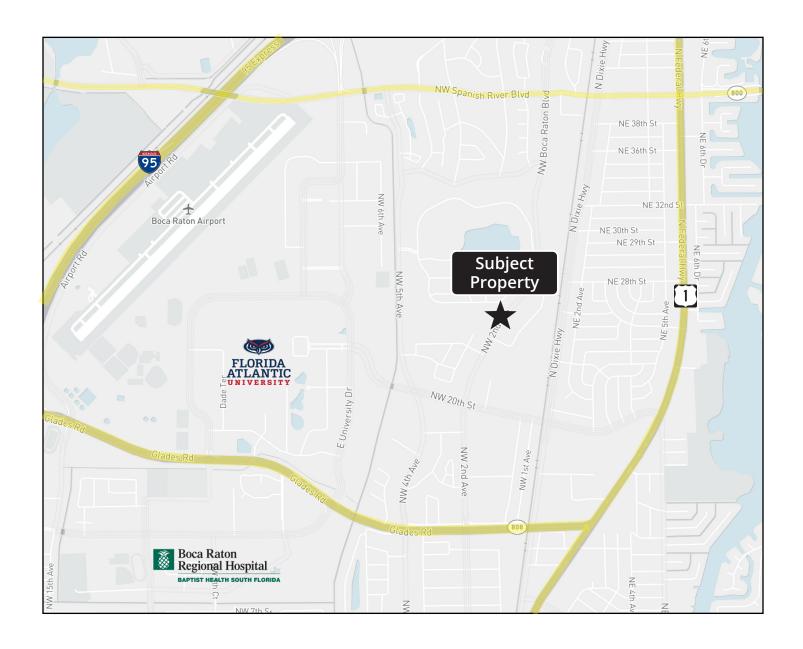

## Proximity Map

# **About the Property**

This is a unique opportunity to invest in and/or occupy a boutique office property in east Boca Raton, FL.

Strategically located on Boca Raton Boulevard (NW 2 Avenue), between Glades and Yamato Roads.