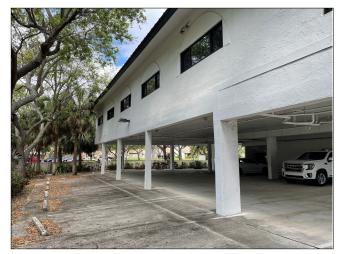

The existing design and floorplans work well for general office, legal and financial services, or can easily be redesigned.

Offering elevator access from the covered garage between the first and second floors. The building has a total of twenty-seven (27) parking spaces (4/1,000 parking ratio), six (6) of which are fully covered. Boca Raton zoning is B-1 Commercial.