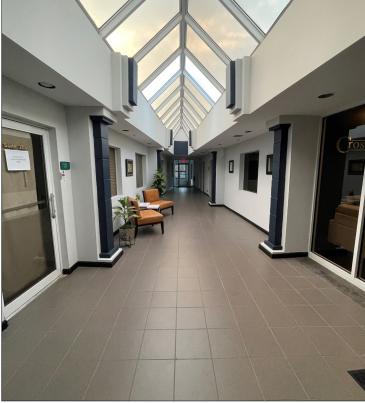

The building has hurricane impact windows and a new roof. The interior lobby and offices offer abundant natural light.

The gross building area is approximately 7,100 SF, with three demised office suites. The second-floor suite sizes are 4,760 SF and 1,200 SF. The first floor is 1,200 SF. The terms of the leases in place are flexible, creating the unique opportunity to occupy all or a portion of the property.

The property has excellent curb appeal, easy ingress/egress, and prominent signage to increase visibility and branding for any business. The design creates an inviting atmosphere for tenants and clients alike.