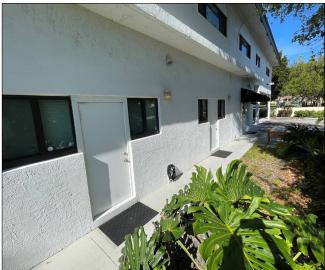

The building has hurricane impact windows and a new roof. The interior lobby and offices offer abundant natural light.

The gross building area is approximately 7,100 SF, with three demised office suites. The second-floor suite sizes are 4,760 SF and 1,200 SF. The first floor is 1,200 SF. The terms of the leases in place are flexible, creating the unique opportunity to occupy all or a portion of the property.

The property has excellent curb appeal, easy ingress/egress, and prominent signage to increase visibility and branding for any business. The design creates an inviting atmosphere for tenants and clients alike.