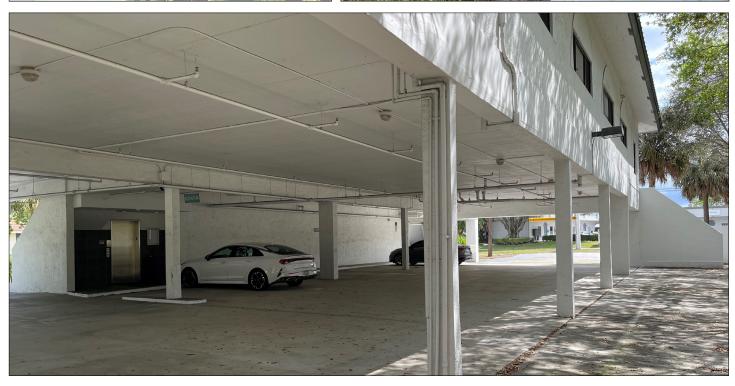

The existing design and floorplans work well for general office, legal and financial services, or can easily be redesigned.

Offering elevator access from the covered garage between the first and second floors. The building has a total of twenty-seven (27) parking spaces (4/1,000 parking ratio), six (6) of which are fully covered. Boca Raton zoning is B-1 Commercial.

Two-story Building

7,100 Square Feet

Built in 1973 Renovated in 2022

Zoning B-1 Boca Raton

Parking 4:1000 27 Partially **Covered Spaces** 

5 Electric Meters 8 AC Compressors

New roof

New Impact Windows