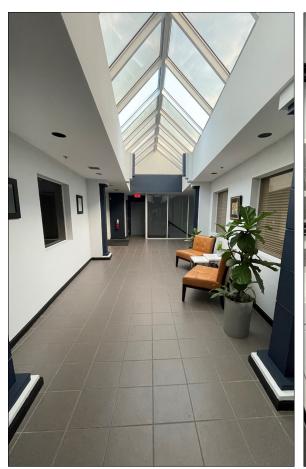

The building has hurricane impact windows and a new roof. The interior lobby and offices offer abundant natural light.

The gross building area is approximately 7,100 SF, with three demised office suites. The second-floor suite sizes are 4,760 SF and 1,200 SF. The first floor is 1,200 SF. The terms of the leases in place are flexible, creating the unique opportunity to occupy all or a portion of the property.