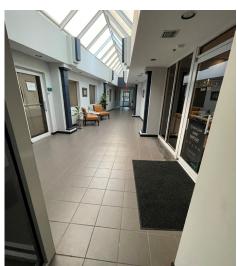

The building has hurricane impact windows and a new roof. The interior lobby and offices offer abundant natural light.

The gross building area is approximately 7,100 SF, with three demised office suites. The second-floor suite sizes are 4,760 SF and 1,200 SF. The first floor is 1,200 SF. The terms of the leases in place are flexible, creating the unique opportunity to occupy all or a portion of the property.

The property has excellent curb appeal, easy ingress/egress, and prominent signage to increase visibility and branding for any business. The design creates an inviting atmosphere for tenants and clients alike.