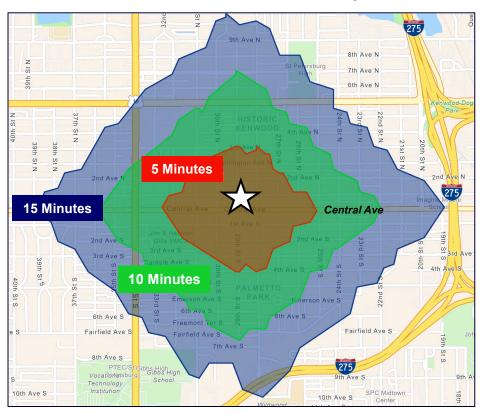

### 5-10-15 Minute Walk Time Map

Welcome to the bustling Grand Central District and your new retail office suite! The all-glass storefront provides remarkable exposure to Central Avenue and its incredible foot traffic.

This highly sought after location is within walking distance of some of the best restaurants and bars in the city. The Trop is less than a 5-minute drive, with downtown and the waterfront under 10 minutes.