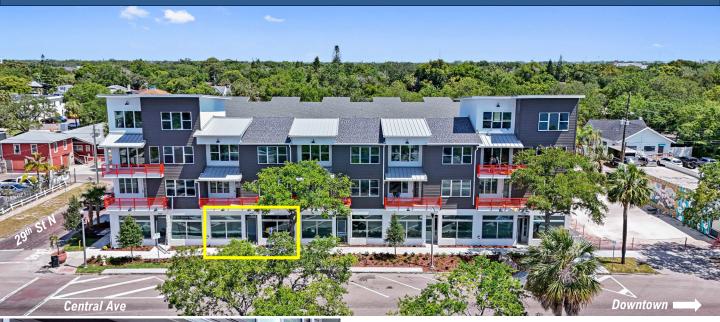

### **Grand Central District Retail/Office Suite**

2875 Central Ave., St. Petersburg, FL 33713

Welcome to the bustling Grand Central District and your new retail office suite! The all-glass storefront provides remarkable exposure to Central Avenue and its incredible foot traffic.

This highly sought after location is within walking distance of some of the best restaurants and bars in the city. The Trop is less than a 5-minute drive, with downtown and the waterfront under 10 minutes.