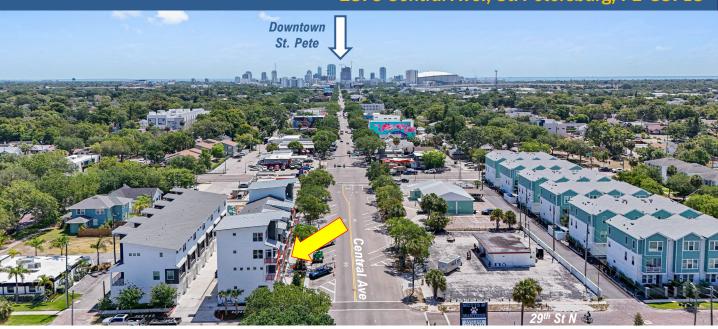

Welcome to the bustling Grand Central District and your new retail office suite! The all-glass storefront provides remarkable exposure to Central Avenue and its incredible foot traffic.

This highly sought after location is within walking distance of some of the best restaurants and bars in the city. The Trop is less than a 5-minute drive, with downtown and the waterfront under 10 minutes.