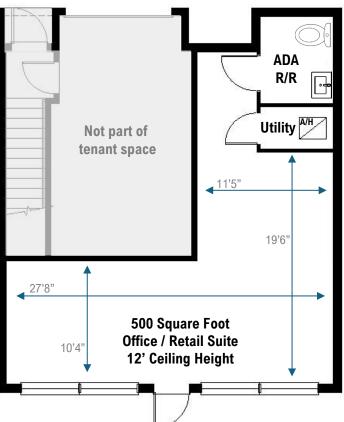

#### Available Retail / Office Suite

| Lease Area                  | 500 Square Feet              |
|-----------------------------|------------------------------|
| Monthly Rate                | \$2,300 + electric           |
| Lease Term                  | Negotiable                   |
| Parking                     | Free street in front of unit |
| Occupancy                   | Immediately                  |
| Interior Ceiling Height     | 12 Feet                      |
| Allowed Uses                | Retail / Office*             |
| *no food uses, beverage all | lowed                        |
|                             |                              |