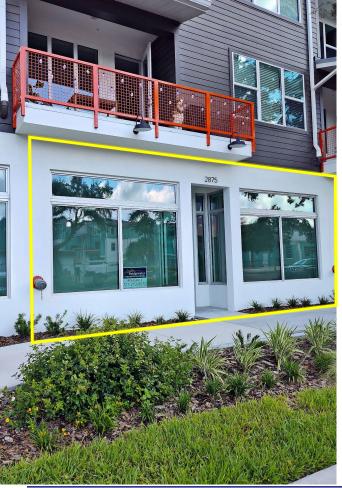

Welcome to the bustling Grand Central District and your new retail office suite! The all-glass storefront provides remarkable exposure to Central Avenue and its incredible foot traffic.

This highly sought after location is within walking distance of some of the best restaurants and bars in the city. The Trop is less than a 5-minute drive, with downtown and the waterfront under 10 minutes.

The suite features ION Technology low-voltage prewire, a 200-Amp panel and fire sprinklers. Don't miss this fantastic opportunity to establish your business in a convenient, high-traffic location near downtown and all its amenities!