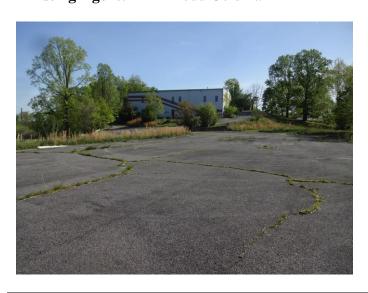

**Site Description:** 

The property is located along the south side of Oakridge Drive, just east of its intersection with Greenbrier Street (Route 114), a four lane highway. Access to the site is from Byrus Drive, which is a private paved driveway leading to a terraced site where the improvements are located. It is zoned R-6, Medium Density Residential District and is a favorable site for re-zoning. Conceptual plans have been created for multi-family residential units and patio style residences. Part of the site is subject to a powerline right of way.

site is subject to a powerline right-of-way.

**Improvement Description:** 

There are three structures situated on the property, which are not in use. These are a combination of commercial and residential style structures that were built between 1980 and 1988. The main building was originally designed as a meeting hall, but later converted in use as a worship facility. The structures will need renovations to be repurposed.