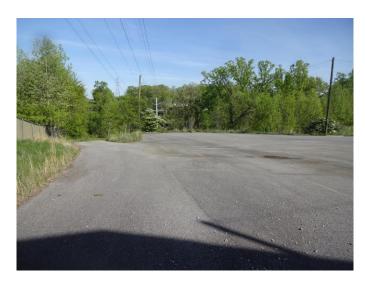

**Site Description:** 

The property is located along the south side of Oakridge Drive, just east of its intersection with Greenbrier Street (Route 114), a four lane highway. Access to the site is from Byrus Drive, which is a private paved driveway leading to a terraced site where the improvements are located. It is zoned R-6, Medium Density Residential District and is a favorable site for re-zoning. Conceptual plans have been created for multi-family residential units and patio style residences. Part of the site is subject to a powerline right of way.