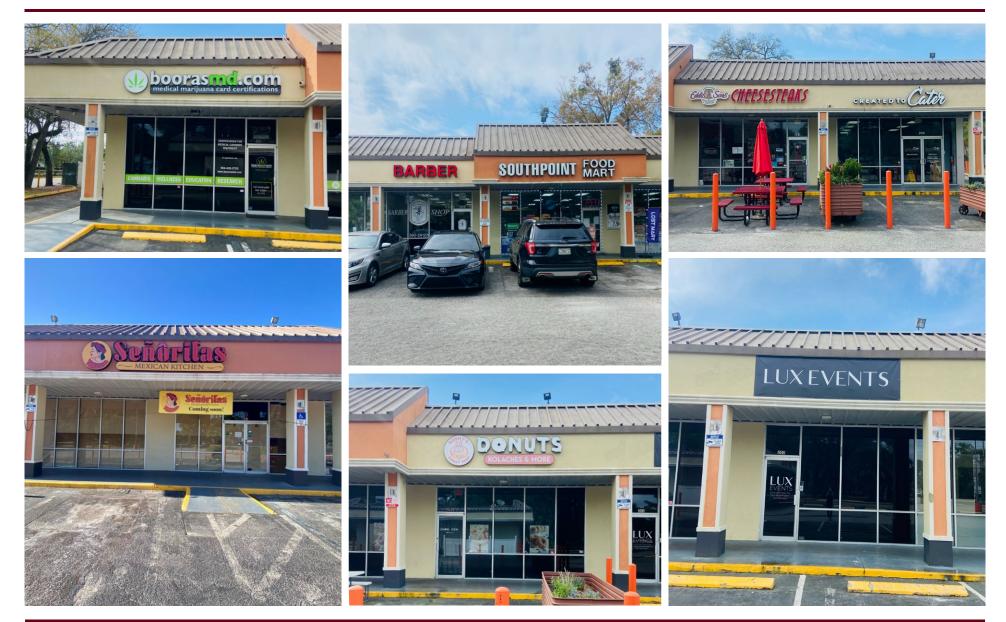

arks, with thousands of businesses in less than a 5 minute drive.

SouthPoint Plaza is situated near I-95 and J Turner Butler Boulevard, making it easily accessible to the several surrounding residential neighborhoods.

#### **PROPERTY DETAILS**

- Located at the signalized intersection of Bowden Rd & Salisbury Rd.
- Quick access to I-95 and J Turner Butler Boulevard.
- Nearby to Ascension St. Vincent's, a FedEx distribution center, Keiser University, and thousands of Southpoint business.
- Frontage on Bowden Road: 19,300 AADT

#### **PROPERTY DETAILS**

| Zoning:  | PUD          |
|----------|--------------|
| Parking: | Ample        |
| Tenancy: | Multi-tenant |

#### LEASE DETAILS

| Suite     | Size   |  |
|-----------|--------|--|
| Suite 205 | 900 SF |  |







## SOUTHPOINT PLAZA



6426 Bowden Road | Jacksonville, FL 32216



## SOUTHPOINT PLAZA



6426 Bowden Road | Jacksonville, FL 32216



## SOUTHPOINT PLAZA



6426 Bowden Road | Jacksonville, FL 32216