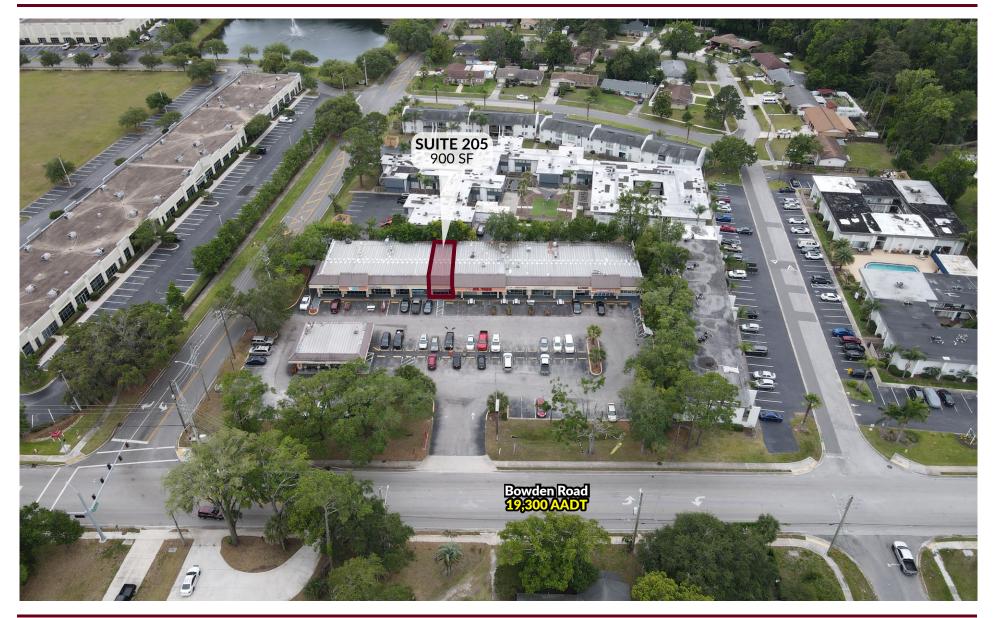

## 6426 BOWDEN RD | JACKSONVILLE, FL 32216

SUITE 205 900 SF

Señárilas

Coming soon!

2

#### **PROPERTY OVERVIEW**

Cantrell & Morgan is pleased to present SouthPoint Plaza, located at 6426 Bowden Rd. This 17,175 SF multi-tenant retail building sits at the signalized intersection of Bowden Rd & Salisbury Rd. This center is located in one of Jacksonville's most dense business parks, with thousands of businesses in less than a 5 minute drive.

#### **PROPERTY DETAILS**

- Located at the signalized intersection of Bowden Rd & Salisbury Rd.
- Quick access to I-95 and J Turner Butler Boulevard.
- Nearby to Ascension St. Vincent's, a FedEx distribution center, Keiser University, and thousands of Southpoint business.
- Frontage on Bowden Road: 19,300 AADT