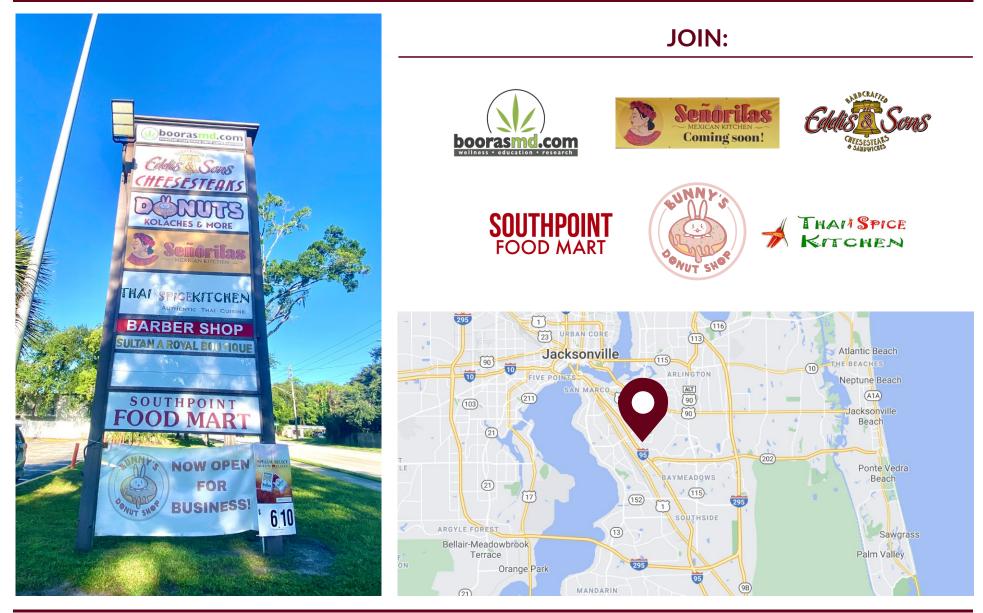

outhPoint Plaza is situated near I-95 and J Turner Butler Boulevard, making it easily accessible to the several surrounding residential neighborhoods.

#### **PROPERTY DETAILS**

- Located at the signalized intersection of Bowden Rd & Salisbury Rd.
- Quick access to I-95 and J Turner Butler Boulevard.
- Nearby to Ascension St. Vincent's, a FedEx distribution center, Keiser University, and thousands of Southpoint business.
- Frontage on Bowden Road: 19,300 AADT

#### **PROPERTY DETAILS**

| Zoning:  | PUD          |
|----------|--------------|
| Parking: | Ample        |
| Tenancy: | Multi-tenant |

#### LEASE DETAILS

| Suite     | Size   |  |
|-----------|--------|--|
| Suite 205 | 900 SF |  |







## SOUTHPOINT PLAZA



6426 Bowden Road | Jacksonville, FL 32216



## SOUTHPOINT PLAZA



6426 Bowden Road | Jacksonville, FL 32216



## SOUTHPOINT PLAZA



6426 Bowden Road | Jacksonville, FL 32216