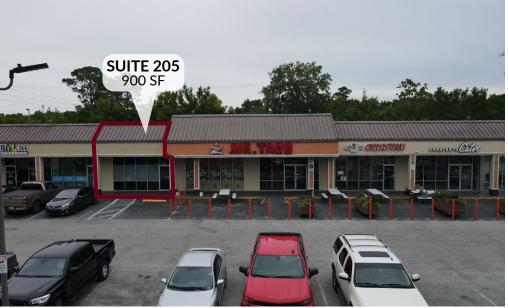

## 6426 BOWDEN RD | JACKSONVILLE, FL 32216

SUITE 205 900 SF

Señárilas

Coming soon!

2

## **LEASING NOW**

• 900 SF AVAILABLE

SOUTHPOINT FOOD MART

CRIATION Cater

FFSFSTEDKS

#### LEASE DETAILS

| Suite     | Size   |  |
|-----------|--------|--|
| Suite 205 | 900 SF |  |