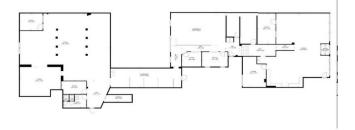

## 1st Floor

| Space Available | 6,960 SF         |
|-----------------|------------------|
| Rental Rate     | \$12.70 /SF/YR   |
| Date Available  | Now              |
| Service Type    | Triple Net (NNN) |
| Space Type      | Relet            |
| Space Use       | Office           |
| Lease Term      | Negotiable       |
|                 |                  |

Two set of M/F bathrooms. One in the front of the building and one the side, towards College St.Additional 1000-2000 sq f space potentially available, it has its own entrance on king st. Internally connected to the main space advertised here through a secure door. If necessary basement space is available as well.