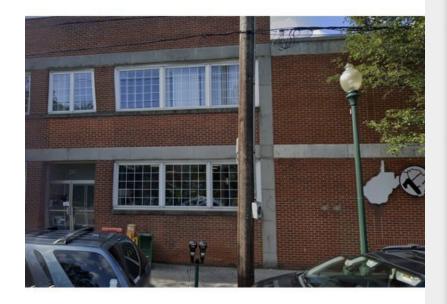

207 W King St 207 W King St, Martinsburg, WV 25401

Nikolay Irinchev Babait LLC 43355 Hay Rd, Ashburn, VA 20148 nickolay@rocketmail.com (954) 599-8981

| Rental Rate:            | \$12.70 /SF/YR     |
|-------------------------|--------------------|
| Property Type:          | Office             |
| Property Subtype:       | Office/Residential |
| Rentable Building Area: | 6,960 SF           |
| Year Built:             | 1920               |
| Walk Score ®:           | 75 (Very Walkable) |
| Taxes:                  | \$0.08 USD/SF/MO   |
| Operating Expenses:     | \$0.08 USD/SF/MO   |
| Rental Rate Mo:         | \$1.06 /SF/MO      |

## 207 W King St

\$12.70 /SF/YR

6,960 sq. f of prime downtown Martinsburg

Open space, 5 offices, multiple restrooms

Additional entrance from the back on College St, where parking entrance is located

- Brick Facade
- Raized floor
- Additional Entrance from College St

## 207 W King St, Martinsburg, WV 25401

6,960 sq. f of prime downtown Martinsburg

Open space, 5 offices, multiple restrooms

Additional entrance from the back on College St, where parking entrance is located