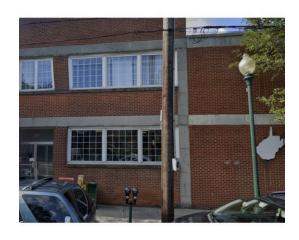

207 W King St 207 W King St, Martinsburg, WV 25401

Nikolay Irinchev Babait LLC 43355 Hay Rd, Ashburn, VA 20148 nickolay@rocketmail.com (954) 599-8981

| Rental Rate:            | \$12.70 /SF/YR     |
|-------------------------|--------------------|
| Property Type:          | Office             |
| Property Subtype:       | Office/Residential |
| Rentable Building Area: | 6,960 SF           |
| Year Built:             | 1920               |
| Walk Score ®:           | 75 (Very Walkable) |
| Taxes:                  | \$0.08 USD/SF/MO   |
| Operating Expenses:     | \$0.08 USD/SF/MO   |
| Rental Rate Mo:         | \$1.06 /SF/MO      |

## 207 W King St

\$12.70 /SF/YR

6,960 sq. f of prime downtown Martinsburg

Open space, 5 offices, multiple restrooms

Additional entrance from the back on College St, where parking entrance is located

- Brick Facade
- Raized floor
- Additional Entrance from College St

## 207 W King St, Martinsburg, WV 25401

6,960 sq. f of prime downtown Martinsburg

Open space, 5 offices, multiple restrooms

Additional entrance from the back on College St, where parking entrance is located