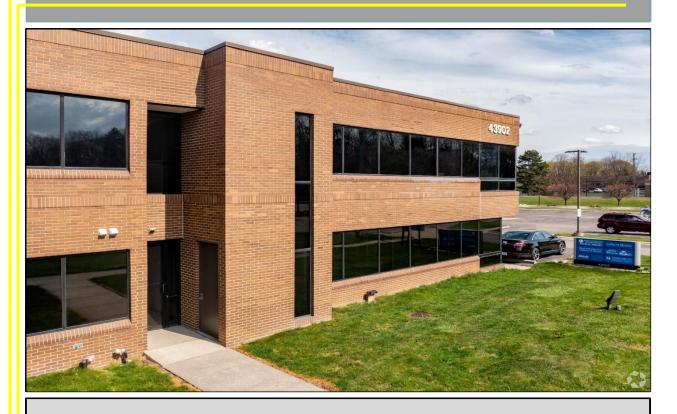

# Summary

**Property Address:** 43902 Woodward Ave. Bloomfield Hills, MI 48302

**Cross Streets:** On Woodward Ave, North of Square Lake Rd.

**Property Type:** Office / Medical space

Zoning: 01

Year Built: 1986

**Building Size:** 42,000 square feet

**Space Available:** 1,491 square feet – Corner Suite with Lots of

Windows

1,575 square feet - Corner Suite with Lots of

Windows

**Lease Price:** \$17.95 - \$19.95 Gross plus Electric

Parking: 16 Covered & 108 Surface Parking

Building Highlights: Close to St. Joseph Hospital

Monument Signage Available

**Onsite Management** 

Easy Access to I-75 & M-59

Prestigious Location in the Heart of

**Bloomfield Township** 