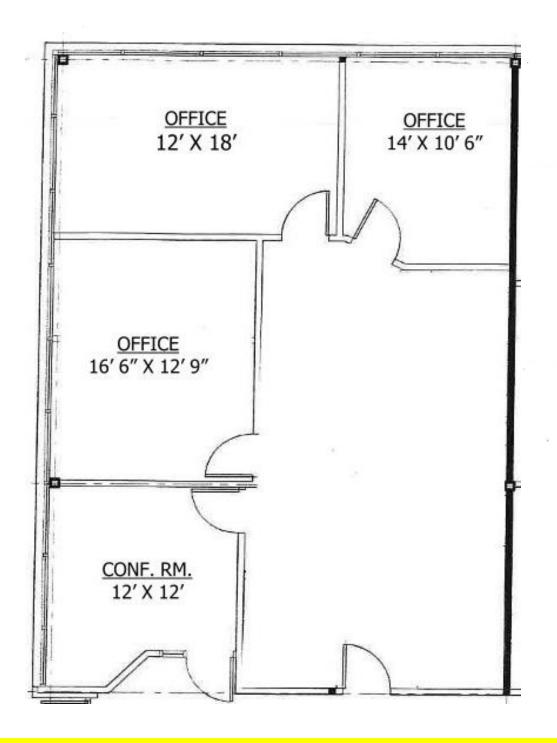

or omissions is assumed.

Price is subject to change and listing may be withdrawn without notice.

# Summary

**Property Address:** 43902 Woodward Ave. Bloomfield Hills, MI 48302

**Cross Streets:** On Woodward Ave, North of Square Lake Rd.

**Property Type:** Office / Medical space

Zoning: 01

Year Built: 1986

**Building Size:** 42,000 square feet

**Space Available:** 1,491 square feet – Corner Suite with Lots of

Windows

1,575 square feet - Corner Suite with Lots of

Windows

**Lease Price:** \$17.95 - \$19.95 Gross plus Electric

Parking: 16 Covered & 108 Surface Parking

Building Highlights: Close to St. Joseph Hospital

Monument Signage Available

**Onsite Management** 

Easy Access to I-75 & M-59

Prestigious Location in the Heart of

**Bloomfield Township** 



### Floor Plan





## Floor Plan

#### SUITE \*104 1575 sq.ft\*





WINSTON-TRAITEL REALTY, INC. 740 Welch Road, Commerce Township, MI 48390

# Map / Aerial







### Maps







WINSTON-TRAITEL REALTY, INC. 740 Welch Road, Commerce Township, MI 48390

Information contained herein is subject to verification and no liability for errors or omissions is assumed.

Price is subject to change and listing may be withdrawn without notice.