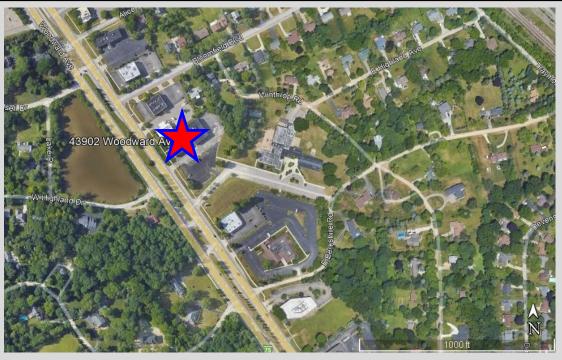

# Summary

**Property Address:** 43902 Woodward Ave. Bloomfield Hills, MI 48302

**Cross Streets:** On Woodward Ave, North of Square Lake Rd.

**Property Type:** Office / Medical space

Zoning: 01

Year Built: 1986

# Map / Aerial