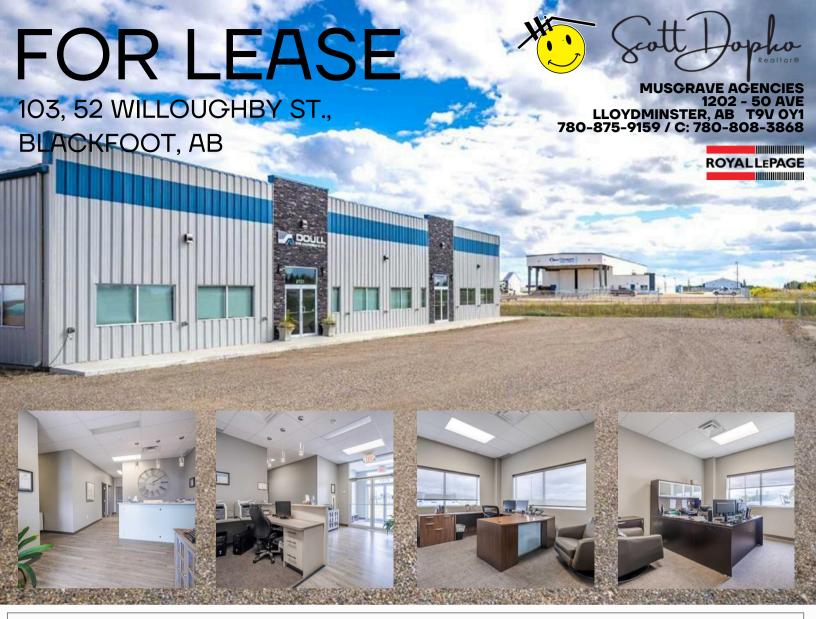

| ZONING          | LEGAL DESCRIPTION             | PRICE                 |
|-----------------|-------------------------------|-----------------------|
| COMMERCIAL      | Lot 15, Block 4, Plan 1222224 | \$8.50 / SF, Annually |
| OFFICE BUILDING | YEAR BUILT: 2014              | SQUARE FOOTAGE: 4,550 |

- Located just minutes from Lloydminster in Devonian Industrial Park
- 4,550 SF space could be the perfect spot for your business
- 4 offices plus a reception area, separate space for hosting meetings in the boardroom, staff room and file area as well as 3-bathrooms to accommodate staff and visitors.
- Warehouse available for your business needs.
- Easy access to HWY 16
- Lots of parking
- Busy industrial area