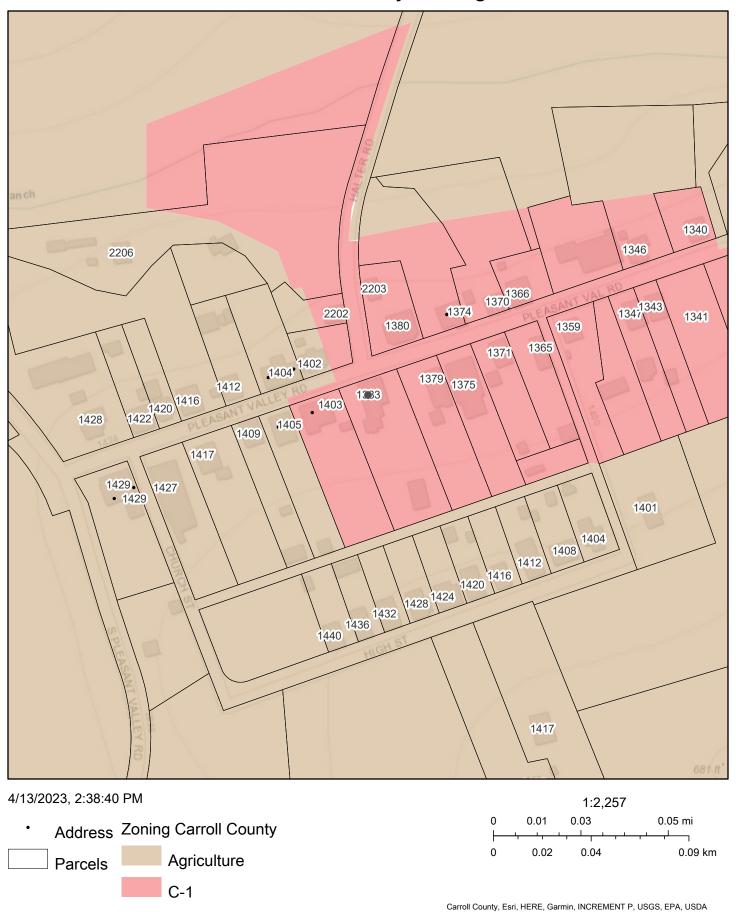

## **Carroll County Zoning**

### § 158.077 C-1 COMMERCIAL LOW INTENSITY DISTRICT.

- (A) **Purpose and intent.** The purpose of the C-1 District is to provide locations for small-scale, low intensity retail and service commercial uses which are intended to provide goods and services primarily serving the residents of the surrounding neighborhoods with a minimum of consumer travel and convenient auto access. Uses allowed in the C-1 District include but are not limited to retail sales and services, personnel services, medical facilities, eating establishments, recreation and entertainment, and small professional office uses.
- (B) **Applicability.** The following regulations and applicable regulations contained in other sections shall apply in the C-1 District.
  - (C) **Principal uses.** The regulation of principal uses is set forth in § 158.082.
- (D) **Site plan review.** Site plan review, if required, shall be as provided as per Chapter 155. (Ord. 2019-06, passed 12-12-2019)