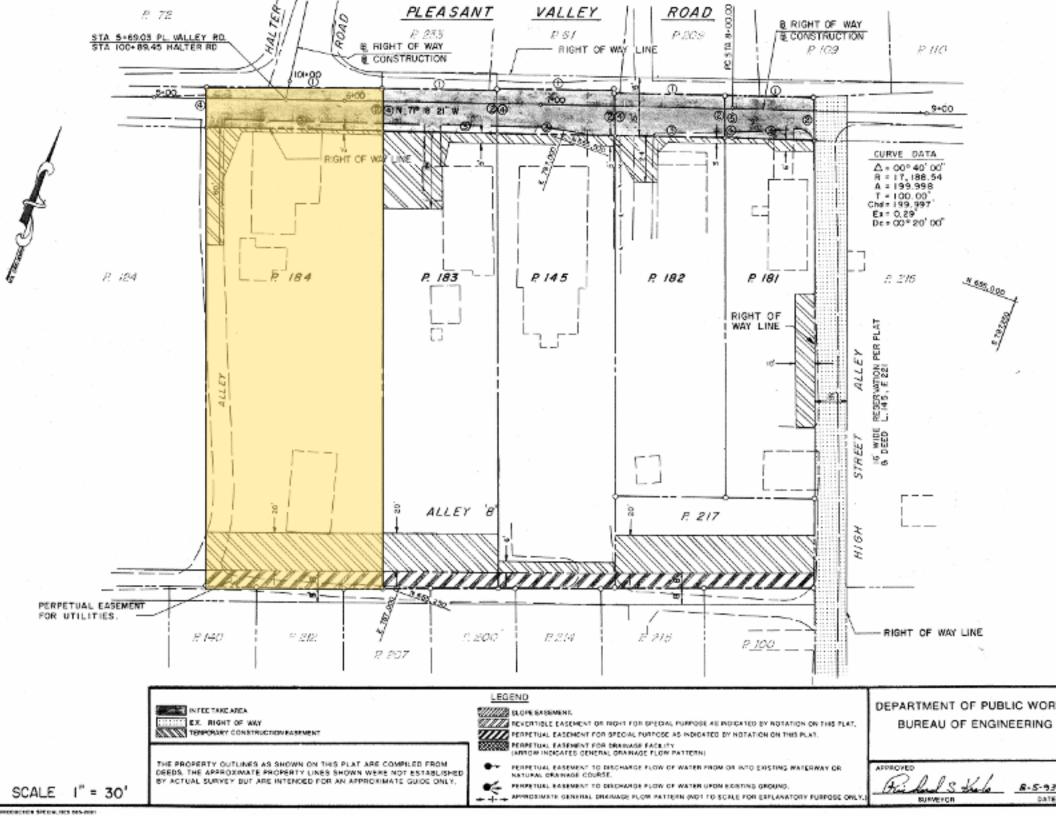

Total due by 05/25/23 \$27.77

Current Reading 14,000 on 03/30/23 Total Usage for 86 days.

No usage; Ready-to-Serve chg. only Owner: STONESIFER ROY C JR

Previous Reading

Property: 1383 PLEASANT VALLEY RD APT 1