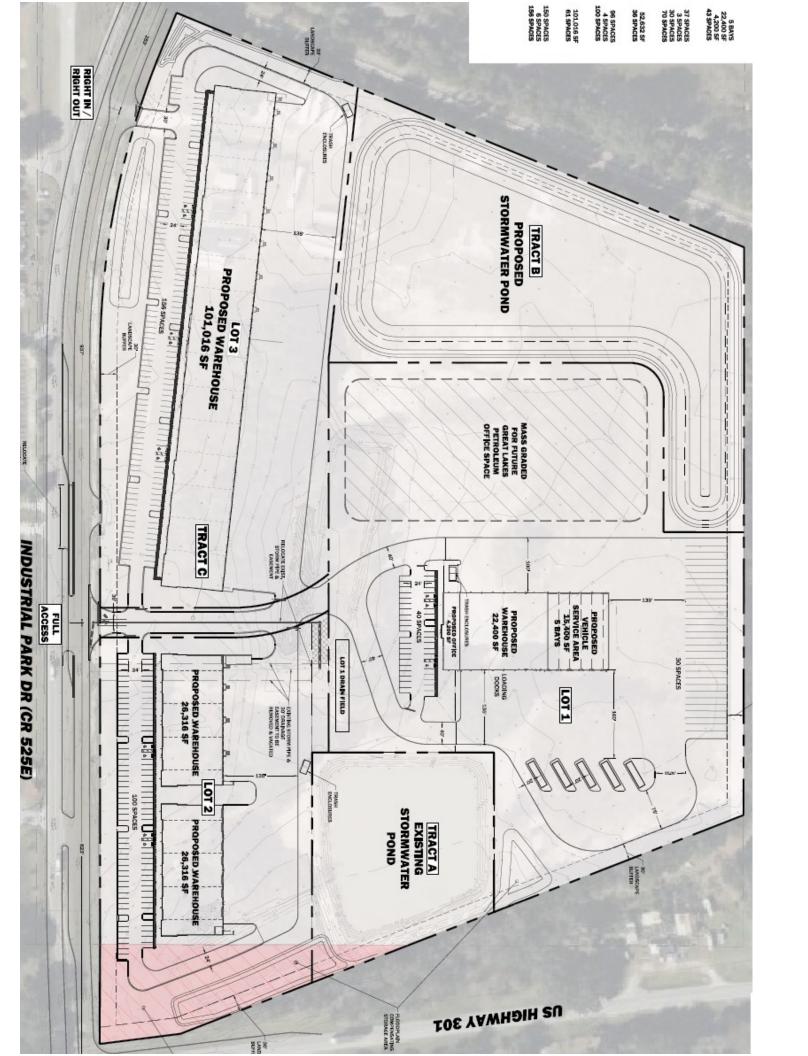

## TOR SALE/LEASE

Lot 3:

For Lease

Building Size: **101,016 + SF** 

Min. Bay Size: 3,311 + SF

Doors: (15) 14x14 Grade

(29) 9x10 Dock

Lot 2: For Sale

**Building 1** 

*Building Size:* **26,316 + SF** 

Min. Bay Size: 3,313 + SF

Doors: (1) 14x14 Grade

(13) 9x10 Dock

**Building 2** 

*Building Size:* **26,316 + SF** 

*Min. Bay Size:* **3,313 + SF** 

Doors: (7) 14x14 Grade