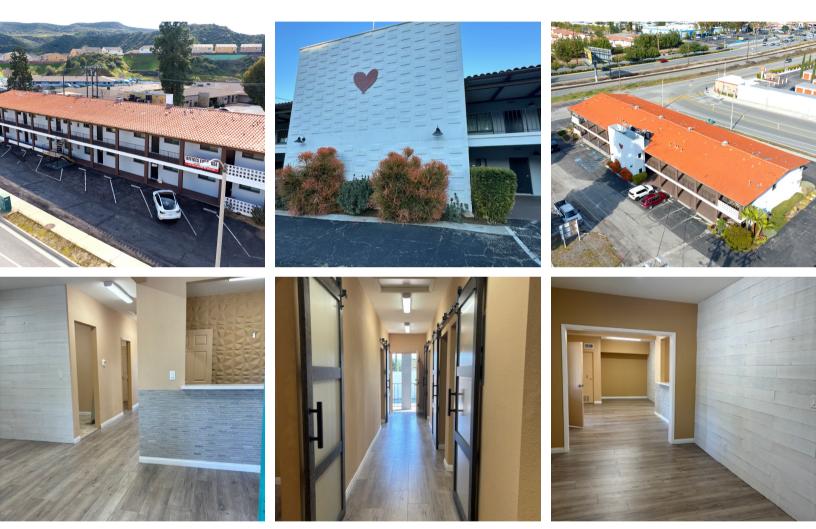

## 21700 GOLDEN TRIANGLE RD SANTA CLARITA, CA For MEDICAL AND PROFESSIONAL OFFICES

## PROPERTY

- 1000 SF- 2000 SF
- Building Size: 12,690 SF
- Clear Height: 18' FT
- Elevator, A/C Unit, Central Heating, & 24-Hour Access
- Fully Built Out Suites for Medical and Professional office space.

Golden Triangle is in the heart of Santa Clarita, near one of the most well-known and traveled intersections in the Santa Clarita Valley.

Located between Centre Pointe Parkway and Golden Triangle Road, South of Soledad Canyon Road.