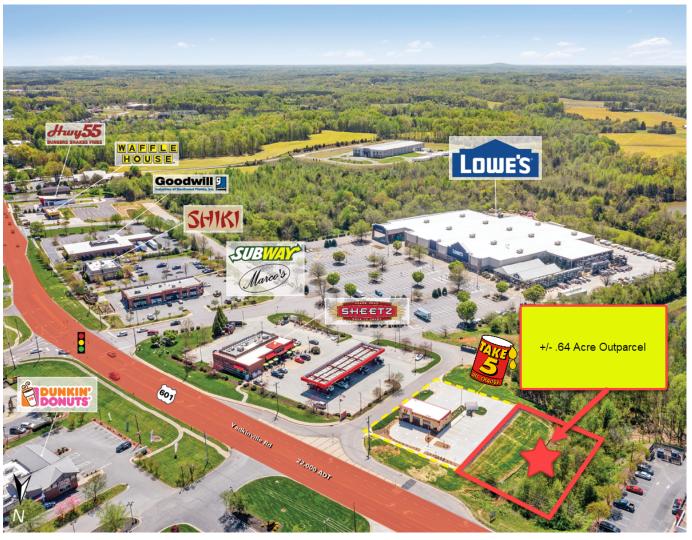

## **MOCKSVILLE**

Yadkinville Rd, Mocksville, NC

## LAMBERT

BROKERAGE - INVESTMENT - DEVELOPMENT

- Located within Davie County, right off Intersate 40
- The site benefits from great accessibility and visibility, along a strong retail corridor
- 20,500 VPD on Yadkinville Rd
- 34,000 37,500 VPD on I-40

- .64 +/- AC Available for Sale or Lease
- Flexible zoning with good access of i40 and HWY 601

| DEMOGRAPHICS (2020 | <u>()</u> | MILES    |               | MILES    |           | MILES    |  |
|--------------------|-----------|----------|---------------|----------|-----------|----------|--|
| POPULATION         |           | 7,354    |               | 13,523   | • • • • • | 43,170   |  |
| AVERAGE HH INCOME  |           | \$79,077 | • • • • • • • | \$76,918 |           | \$76,791 |  |
| HOUSEHOLDS         |           | 2.911    |               | 5.254    |           | 16.783   |  |