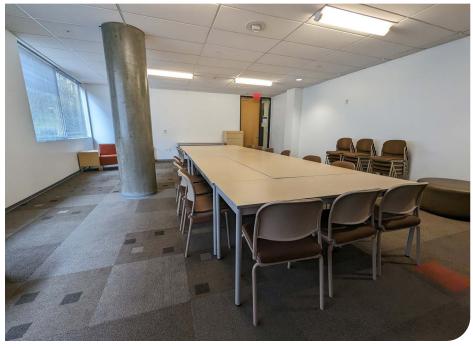

| SUITES AVAILABLE @ \$30.00/RSF, FULL SERVICE |                                                         |
|----------------------------------------------|---------------------------------------------------------|
| 7th Floor, Suite 708                         | 5,136 RSF Click to see interior                         |
| 5th Floor, Suite 510                         | 1,954 RSF Available Now                                 |
| 5th Floor, Suite 508                         | 3,494 RSF <u>Click to see interior</u><br>Available Now |
| 4th Floor, Suite 403                         | 1,320 RSF Available Now                                 |
| 3rd Floor, Suite 305                         | 5,565 RSF Available Now                                 |
| 1st Floor, Suite 102                         | 4,522 RSF <u>Click to see interior</u><br>Available Now |