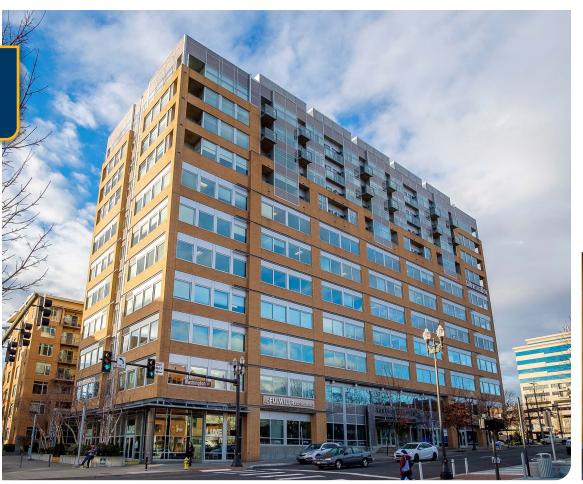

### 700 Washington Street, Vancouver, WA 98660

Vancouvercenter is located in the area commonly known as the "Superblock" site in the heart of Vancouver, Washington. Featuring approximately 106,827 SF of Class-A office space and 30,000 SF of retail space on the ground floors with an open-air plaza and easy access to Esther Short Park. Off-street parking is available in the three-level underground parking facility.

### **ERIC ANDERSON**

Senior Vice President | Licensed in WA 360-946-4831 | eric@capacitycommercial.com

| PROPERTY DETAILS & AMENITIES  |                                     |
|-------------------------------|-------------------------------------|
| Total SF                      | 106,827 SF                          |
| Built                         | 2004                                |
| Parking                       | City of Vancouver Parking Garage 18 |
| Parking Type                  | Covered                             |
| <b>Building Class</b>         | A                                   |
| Fitness Center                | Yes                                 |
| Building<br>Conference Center | Yes                                 |