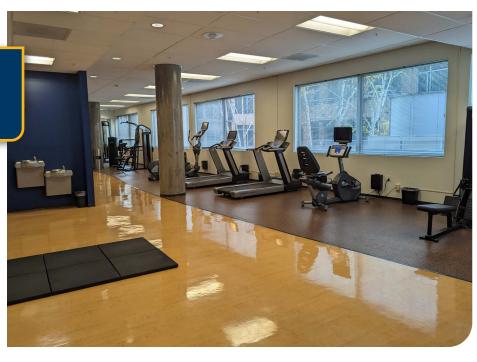

### **ERIC ANDERSON**

Senior Vice President | Licensed in WA 360-946-4831 | eric@capacitycommercial.com

| PROPERTY DETAILS & AMENITIES  |                                     |
|-------------------------------|-------------------------------------|
| Total SF                      | 106,827 SF                          |
| Built                         | 2004                                |
| Parking                       | City of Vancouver Parking Garage 18 |
| Parking Type                  | Covered                             |
| <b>Building Class</b>         | A                                   |
| Fitness Center                | Yes                                 |
| Building<br>Conference Center | Yes                                 |