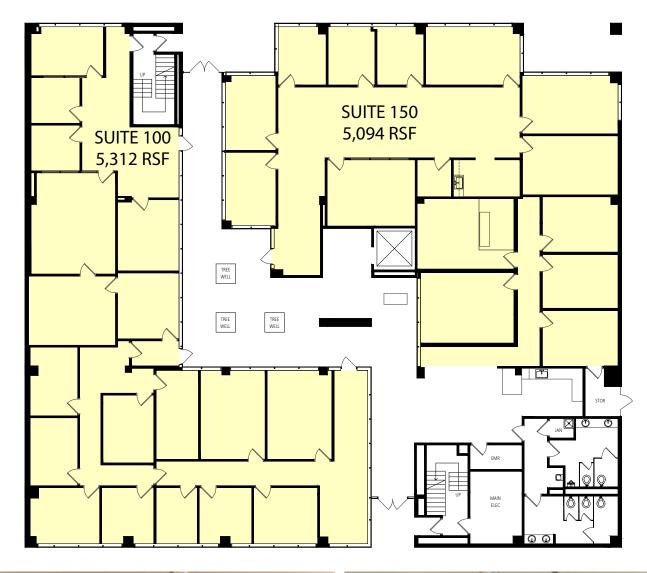

reliable, neither Owner nor JLL makes any guarantees, warranties or representations, express or implied, as to the completeness or accuracy as to the information contained herein. Any projections, opinions, assumptions or estimates used are for example only. There may be differences between projected and actual results, and those differences may be material. The Property may be withdrawn without notice. Neither Owner nor JLL accepts any liability for any loss or damage suffered by any party resulting from reliance on this information. If the recipient of this information has signed a confidentiality agreement regarding this matter, this information is subject to the terms of that agreement. © 2024 Jones Lang LaSalle IP, Inc. All rights reserved.

#### **FIRST FLOOR**

5,094 - 10,406 RSF







#### **SECOND FLOOR**

1015
N Hollywood Way

12,208 RSF







#### **THIRD FLOOR**

1015
N Hollywood Way

7,441 RSF