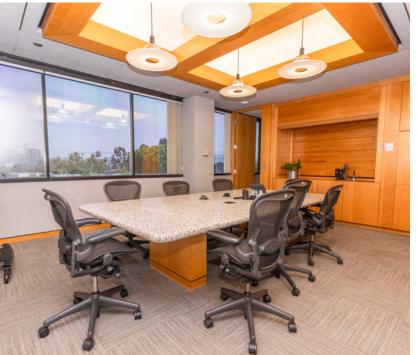

### OFFICE SPACE FOR LEASE

#### **HIGHLIGHTS**

- Move-in ready post production
- 1600 amps power
- 22 1gbs from Burbank One Fibre and 300 mbs from Spectrum
- 60 editing rooms
- State of the art server room with dedicated HVAC systems and backup power