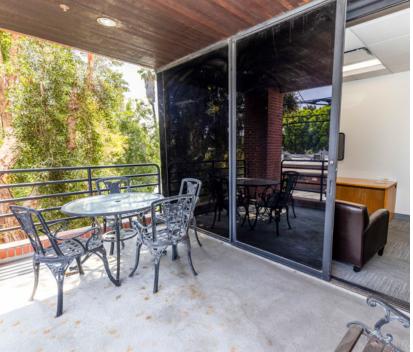

### OFFICE SPACE FOR LEASE

#### **HIGHLIGHTS**

- Move-in ready post production
- 1600 amps power
- 22 1gbs from Burbank One Fibre and 300 mbs from Spectrum
- 60 editing rooms
- State of the art server room with dedicated HVAC systems and backup power