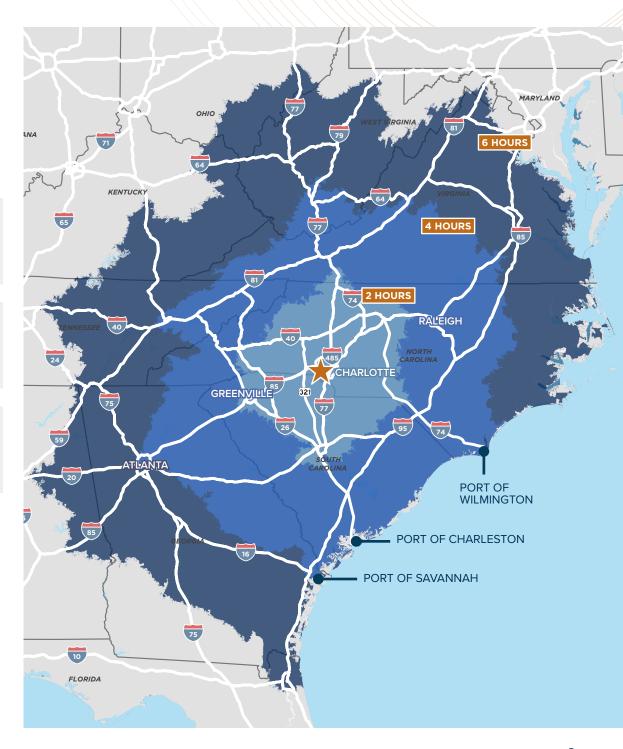

# **STRATEGICALLY LOCATED**

**PORT OF WILMINGTON**  **DISTANCE**: 212 Miles

TIME: 3.5 Hours

**PORT OF CHARLESTON**  **DISTANCE**: 208 Miles

TIME: 3.25 Hours

**PORT OF SAVANNAH**  **DISTANCE**: 252 Miles

TIME: 3.75 Hours