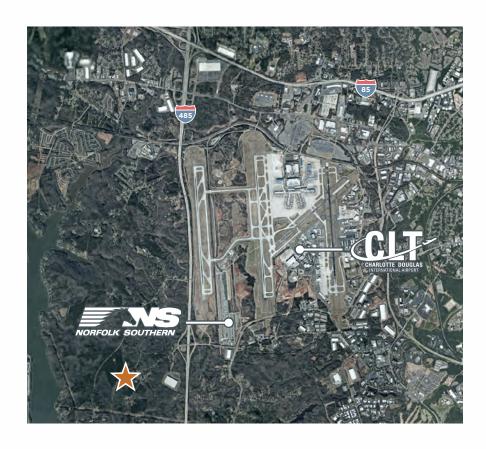

### LOCAL AREA

**Logistics 485** is positioned within minutes of Charlotte Douglas Int'l Airport and has the ease of access to I-485. Locally the area has been booming with development. The River District will be a 1,400-acre master-planned community including multifamily, single family homes, retail, and office space.

**ACCESS** 1 Mile **TO I-485** 3 Minutes

**CHARLOTTE** 2.5 Miles **INT'L AIRPORT** 5 Minutes

**ACCESS** 3 Miles TO 1-85 5 Minutes NORFOLK SOUTHERN 3 Miles **INTERMODAL** 5 Minutes