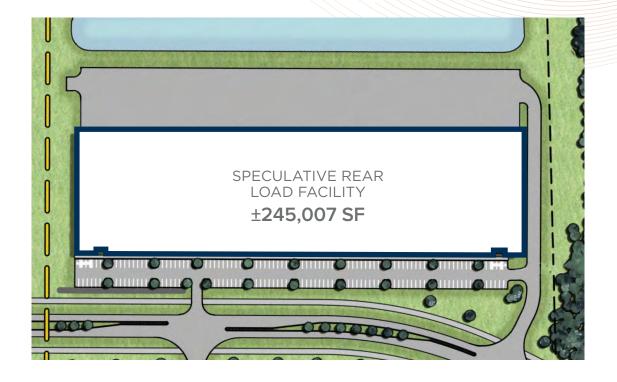

# **PARK OVERVIEW**

| Building<br>No. | Building<br>Dimensions | Building<br>Square Footage |
|-----------------|------------------------|----------------------------|
| 1               | 834'x572'              | ± 479,600 SF               |
| 2               | 936'x262'              | ± 245,007 SF               |
| 3               | 678'x262'              | ± 177,031 SF               |
| 4               | 624'x310'              | ±193,440 SF                |
| 5               | 676'x160'              | ±108,160 SF                |

### **BUILDING HIGHLIGHTS**

- 32' Clear Height
- 56 Dock-High Doors
- 2 Drive-Ins
- 60' Speed Bay
- 164 Car Parks