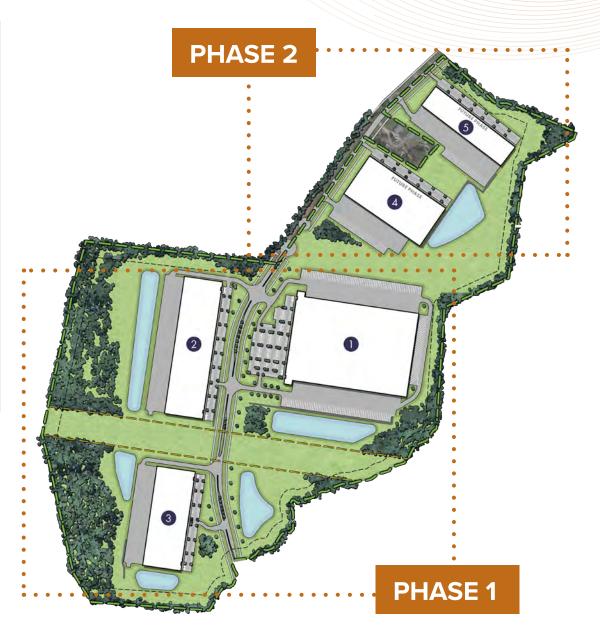

# **PARK OVERVIEW**

| Building<br>No. | Building<br>Dimensions | Building<br>Square Footage |
|-----------------|------------------------|----------------------------|
| 1               | 834'x572'              | ± 479,600 SF               |
| 2               | 936'x262'              | ± 245,007 SF               |
| 3               | 678'x262'              | ± 177,031 SF               |
| 4               | 624'x310'              | ±193,440 SF                |
| 5               | 676'x160'              | ±108,160 SF                |