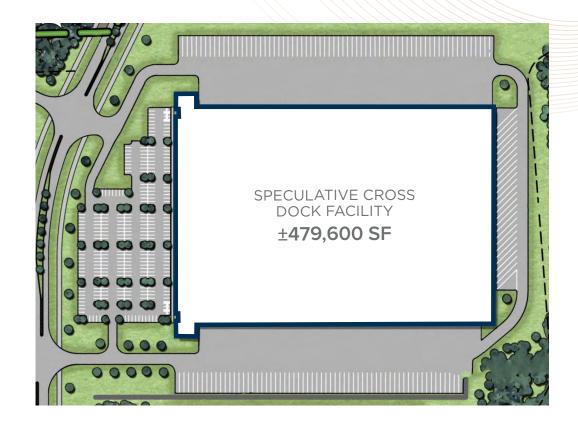

# **PARK OVERVIEW**

| Building<br>No. | Building<br>Dimensions | Building<br>Square Footage |
|-----------------|------------------------|----------------------------|
| 1               | 834'x572'              | ± 479,600 SF               |
| 2               | 936'x262'              | ± 245,007 SF               |
| 3               | 678'x262'              | ± 177,031 SF               |
| 4               | 624'x310'              | ±193,440 SF                |
| 5               | 676'x160'              | ±108,160 SF                |

### **BUILDING HIGHLIGHTS**

- 36' Clear Height
- 96 Dock-High Doors
- 4 Drive-Ins
- 70' Speed Bay
- 289 Car Parks
- 157 Trailer Parks