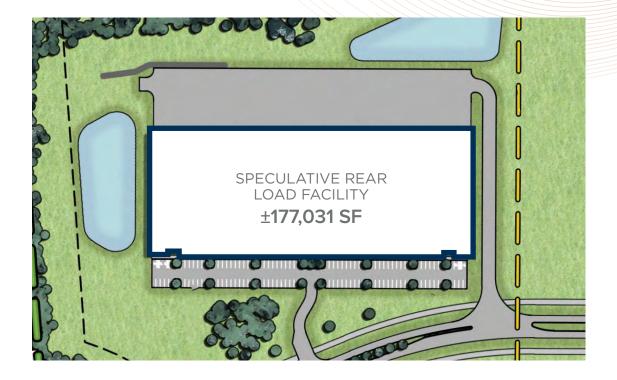

# **PARK OVERVIEW**

| Building<br>No. | Building<br>Dimensions | Building<br>Square Footage |
|-----------------|------------------------|----------------------------|
| 1               | 834'x572'              | ± 479,600 SF               |
| 2               | 936'x262'              | ± 245,007 SF               |
| 3               | 678'x262'              | ± 177,031 SF               |
| 4               | 624'x310'              | ±193,440 SF                |
| 5               | 676'x160'              | ±108,160 SF                |

### **BUILDING HIGHLIGHTS**

- 32' Clear Height
- 39 Dock-High Doors
- 2 Drive-Ins
- 60' Speed Bay
- 112 Car Parks