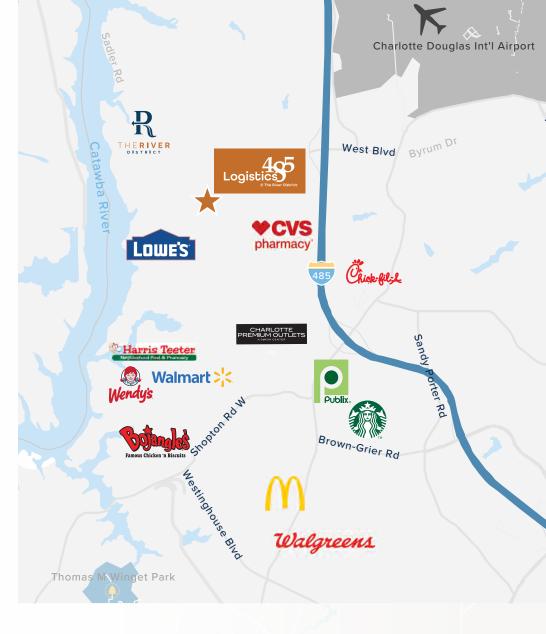

### LOCAL AREA

**Logistics 485** is positioned within minutes of Charlotte Douglas Int'l Airport and has the ease of access to I-485. Locally the area has been booming with development. The River District will be a 1,400-acre master-planned community including multifamily, single family homes, retail, and office space.

**ACCESS** 1 Mile **TO I-485** 3 Minutes

**CHARLOTTE** 2.5 Miles **INT'L AIRPORT** 5 Minutes

**ACCESS** 3 Miles TO 1-85 5 Minutes NORFOLK SOUTHERN 3 Miles **INTERMODAL** 5 Minutes