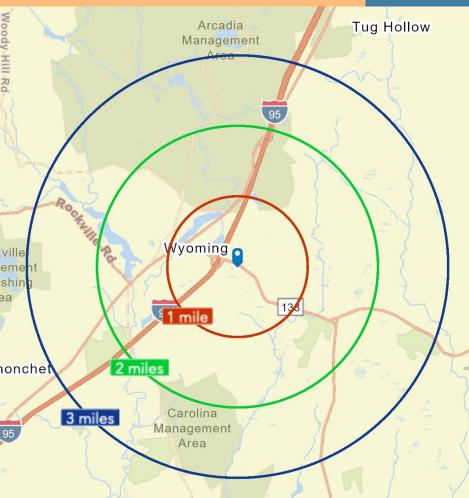

## Walgreens #19399

| '24 Estimates                       | 1 Mile    | 2 Mile    | 3 Mile    |
|-------------------------------------|-----------|-----------|-----------|
| Population                          | 798       | 3,379     | 6,011     |
| Households                          | 345       | 1,309     | 2,314     |
| Avg. HH Inc.                        | \$131,389 | \$137,926 | \$137,090 |
| Kingstown Rd ~15.5K VPD             |           |           |           |
| 503.444.9911 www.menchrecapital.com |           |           |           |