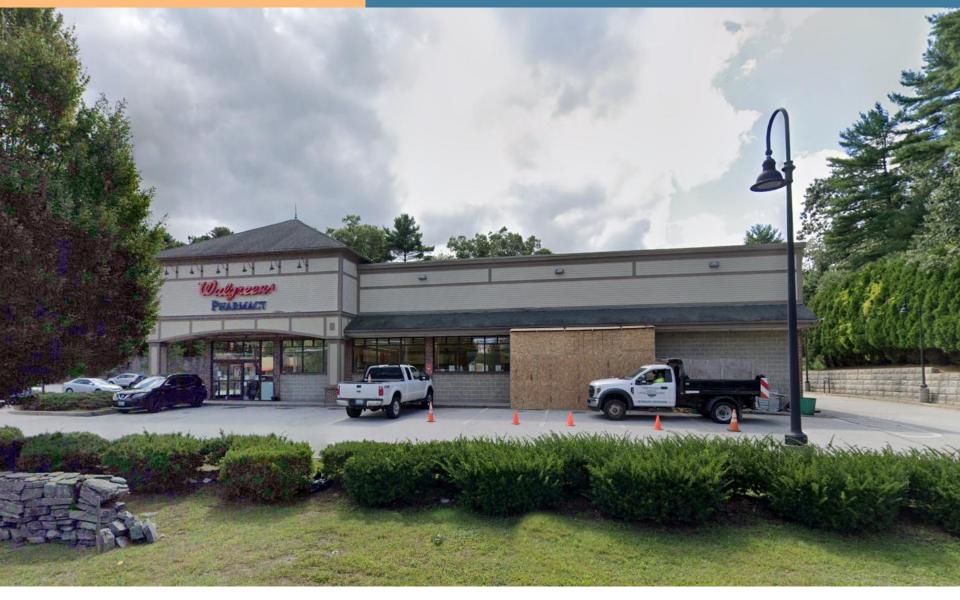

#### Convenient Location.

- Infill suburban location.
- Good freestanding location across from Stop&Shop and Job Lot anchored shopping centers.
- Other retails in the area include Dunkin' Donuts, Starbucks, McDonalds, Ace Hardware, and other local tenants.

Deed Restriction. No pharmacy use.

**Signage**. Dedicated pylon + building.

Parking. 56 spaces.

SALE OPPORTUNITY