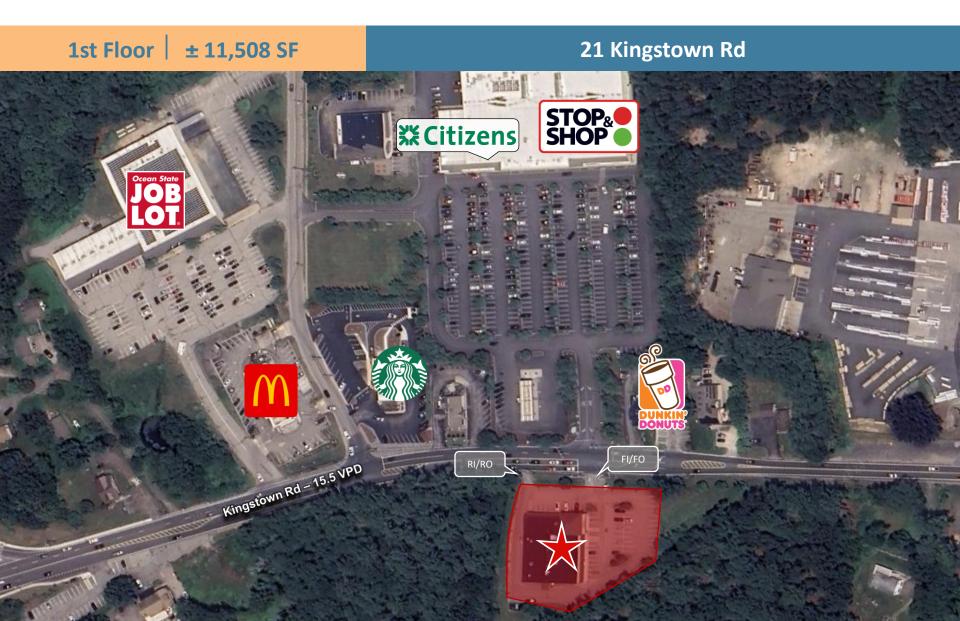

#### **Property Overview**

Size. ± 11,508 SF (1<sup>st</sup> floor) + Drive-thru

**Opportunity.** Sale opportunity, with excellent visibility + access.

Signalized Intersection. Midblock on Kingstown Rd

**Zoning.** General Business GB – <u>USE REGULATIONS</u>

Access. Kingstown Rd: FI/FO + RI/RO

#### Convenient Location.

- Infill suburban location.
- Good freestanding location across from Stop&Shop and Job Lot anchored shopping centers.
- Other retails in the area include Dunkin' Donuts, Starbucks, McDonalds, Ace Hardware, and other local tenants.

Deed Restriction. No pharmacy use.

**Signage**. Dedicated pylon + building.

Parking. 56 spaces.

SALE OPPORTUNITY