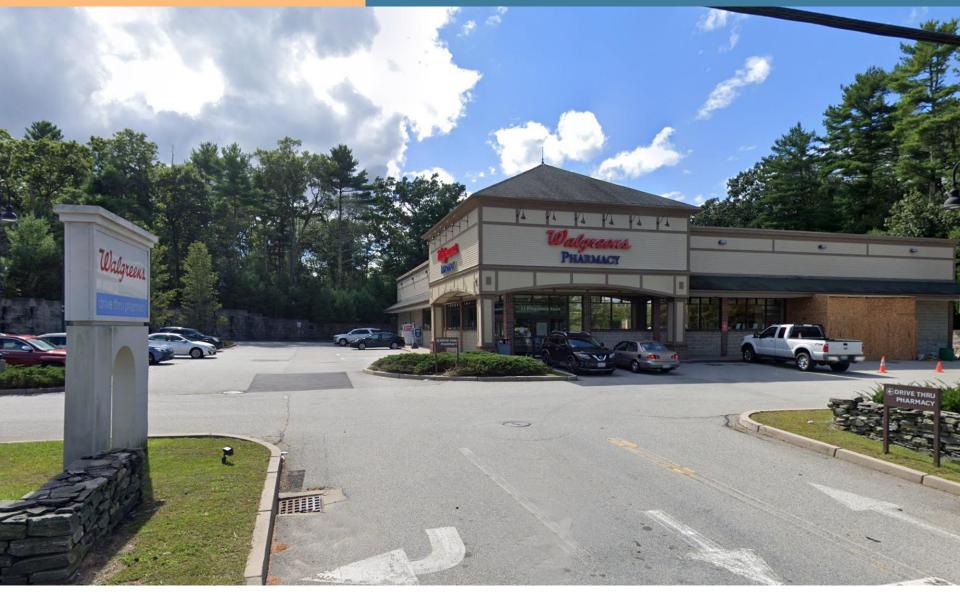

#### Convenient Location.

- Infill suburban location.
- Good freestanding location across from Stop&Shop and Job Lot anchored shopping centers.
- Other retails in the area include Dunkin' Donuts, Starbucks, McDonalds, Ace Hardware, and other local tenants.

Deed Restriction. No pharmacy use.

**Signage**. Dedicated pylon + building.

Parking. 56 spaces.

SALE OPPORTUNITY