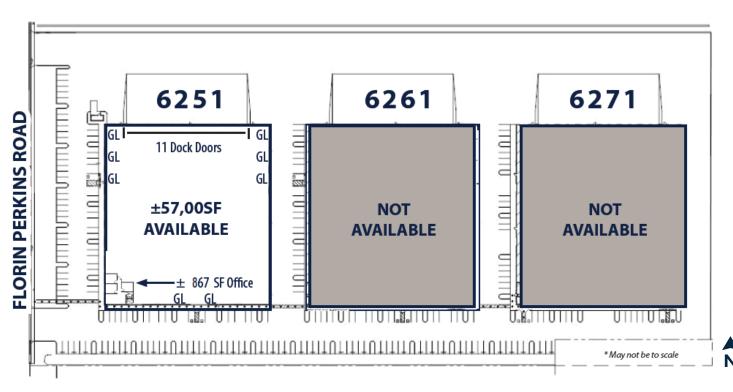

## Property Information & Site Plan

- BUILDING SF: ±57,000

- OFFICE SF: ±867

- CLEAR HEIGHT: 32'

- COLUMN SPACING: 57' x 50'

DOCK HIGH DOORS: 11 - 9' X 10'

- GRADE LEVEL DOORS: 8 - 10' X 12'

- SPRINKLERS: ESFR

- ELECTRICAL: 1200 AMP 277/480V\*

\*tenant to independently verify prior to entering binding agreement