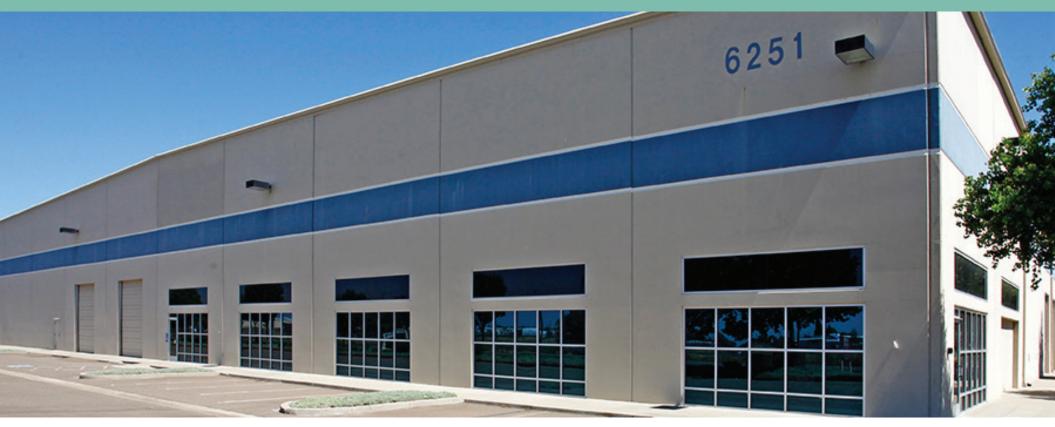

# 6251 Florin Perkins Road

Sacramento, CA 95828

±57,000 SF High Visibility Industrial Building | Power Inn Industrial Submarket | \$0.80/SF NNN