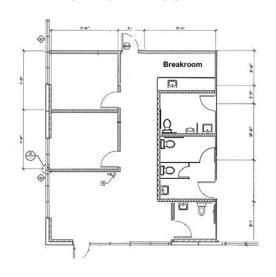

# 6251 Florin Perkins Road

Sacramento, CA 95828

±57,000 SF High Visibility Industrial Building | Power Inn Industrial Submarket | \$0.80/SF NNN



#### **Contact Us**

Zac Sweet, SIOR Senior Vice President C: 916 717 4768 zac.sweet@cbre.com Lic. 01352800 Courtney Lee
Associate
C: 916 906 5544
courtney.lee@cbre.com

Lic. 02031694



## Property Information & Site Plan

- BUILDING SF: ±57,000

- OFFICE SF: ±867

- CLEAR HEIGHT: 32'

- COLUMN SPACING: 57' x 50'

DOCK HIGH DOORS: 11 - 9' X 10'

- GRADE LEVEL DOORS: 8 - 10' X 12'

- SPRINKLERS: ESFR

- ELECTRICAL: 1200 AMP 277/480V\*

\*tenant to independently verify prior to entering binding agreement

#### **OFFICE LAYOUT**







### Area Map & Aerial





© 2023 CBRE, Inc. All rights reserved. This information has been obtained from sources believed reliable but has not been verified for accuracy or completeness. CBRE, Inc. makes no guarantee, representation or warranty and accepts no responsibility or liability as to the accuracy, completeness, or reliability of the information contained herein. You should conduct a careful, independent investigation of the property and verify all information. Any reliance on this information is solely at your own risk. CBRE and the CBRE logo are service marks of CBRE, Inc. All other marks displayed on this document are the property of their respective owners, and the use of such marks does not imply any affiliation with or endorsement of CBRE. Photos herein are the propert