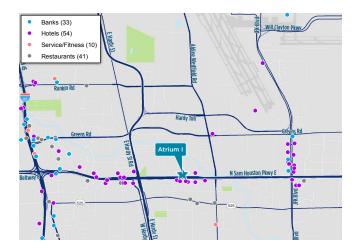

## **ATRIUM I**

Atrium I is a three-story, top tier Class B property conveniently located on Beltway 8. This property is in close proximity to some of Houston's most popular, high-end retail and fine dining establishments and only minutes away from Bush Intercontinental Airport. Atrium I boasts an aesthetically pleasing exterior and an equally unique interior with abundant natural light and amenities for its tenants.