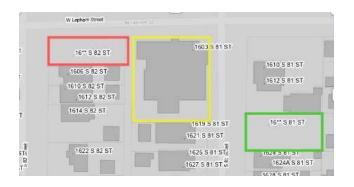

Tax Key 452-0327-001 includes building with loading dock and .65 acre

Tak Key 452-0506-000 includes .117acre parking lot

Tax Key 452-0314-000 includes .165acre parking lot