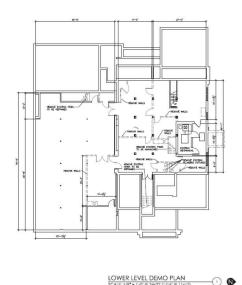

$31.62     |

## **PROPERTY OVERVIEW**

The City of West Allis is a growing "Hot Spot" due to support and financial options available to new business. Property is being sold As-Is; Bring your Creative Ideas!

Desirable Corner Lot Zoned C2 Ft. 3 Lots

Tax Key 452-0327-001 includes building with loading dock and .65 acre

Tak Key 452-0506-000 includes .117acre parking lot

Tax Key 452-0314-000 includes .165acre parking lot

#### **PROPERTY HIGHLIGHTS**

- Easy Freeway Access
- Minutes to Downtown Milwaukee
- Close proximity to shopping, restaurants and more
- Excellent redevelopment opportunity

## **ALICIA ALEXANDER**



## 1603 South 81st Street, West Allis, WI 53214













ALICIA ALEXANDER 414.235.4324 sales@eccommercial.net



## 1603 South 81st Street, West Allis, WI 53214













# EC COMMERCIAL REAL ESTATE

## **ALICIA ALEXANDER**



1603 South 81st Street, West Allis, WI 53214



#### **ALICIA ALEXANDER**





## 1603 South 81st Street, West Allis, WI 53214

| POPULATION           | 0.3 MILES | 0.5 MILES | 1 MILE |
|----------------------|-----------|-----------|--------|
| Total Population     | 1,483     | 5,820     | 21,965 |
| Average Age          | 42        | 41        | 40     |
| Average Age (Male)   | 41        | 40        | 39     |
| Average Age (Female) | 43        | 42        | 41     |

| HOUSEHOLDS & INCOME | 0.3 MILES | 0.5 MILES | 1 MILE    |
|---------------------|-----------|-----------|-----------|
| Total Households    | 664       | 2,656     | 10,033    |
| # of Persons per HH | 2.2       | 2.2       | 2.2       |
| Average HH Income