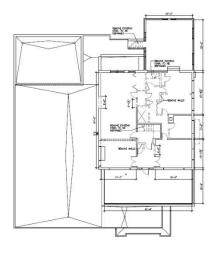

62     |

## **PROPERTY OVERVIEW**

The City of West Allis is a growing "Hot Spot" due to support and financial options available to new business. Property is being sold As-Is; Bring your Creative Ideas!

Desirable Corner Lot Zoned C2 Ft. 3 Lots

Tax Key 452-0327-001 includes building with loading dock and .65 acre

Tak Key 452-0506-000 includes .117acre parking lot

Tax Key 452-0314-000 includes .165acre parking lot

#### **PROPERTY HIGHLIGHTS**

- Easy Freeway Access
- Minutes to Downtown Milwaukee
- Close proximity to shopping, restaurants and more
- Excellent redevelopment opportunity

## **ALICIA ALEXANDER**



## 1603 South 81st Street, West Allis, WI 53214













ALICIA ALEXANDER 414.235.4324 sales@eccommercial.net



## 1603 South 81st Street, West Allis, WI 53214













# EC COMMERCIAL REAL ESTATE

## **ALICIA ALEXANDER**



1603 South 81st Street, West Allis, WI 53214



#### **ALICIA ALEXANDER**





## 1603 South 81st Street, West Allis, WI 53214

| POPULATION           | 0.3 MILES | 0.5 MILES | 1 MILE |
|----------------------|-----------|-----------|--------|
| Total Population     | 1,483     | 5,820     | 21,965 |
| Average Age          | 42        | 41        | 40     |
| Average Age (Male)   | 41        | 40        | 39     |
| Average Age (Female) | 43        | 42        | 41     |

| HOUSEHOLDS & INCOME | 0.3 MILES | 0.5 MILES | 1 MILE    |
|---------------------|-----------|-----------|-----------|
| Total Households    | 664       | 2,656     | 10,033    |
| # of Persons per HH | 2.2       | 2.2       | 2.2       |
| Average HH Income   | \