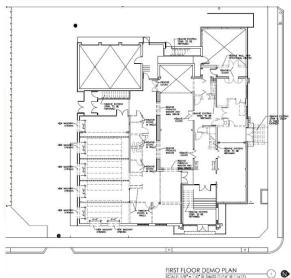

1.62     |

## **PROPERTY OVERVIEW**

The City of West Allis is a growing "Hot Spot" due to support and financial options available to new business. Property is being sold As-Is; Bring your Creative Ideas!

Desirable Corner Lot Zoned C2 Ft. 3 Lots

Tax Key 452-0327-001 includes building with loading dock and .65 acre

Tak Key 452-0506-000 includes .117acre parking lot

Tax Key 452-0314-000 includes .165acre parking lot

#### **PROPERTY HIGHLIGHTS**

- Easy Freeway Access
- Minutes to Downtown Milwaukee
- Close proximity to shopping, restaurants and more
- Excellent redevelopment opportunity

## **ALICIA ALEXANDER**



## 1603 South 81st Street, West Allis, WI 53214













ALICIA ALEXANDER 414.235.4324 sales@eccommercial.net



## 1603 South 81st Street, West Allis, WI 53214













# EC COMMERCIAL REAL ESTATE

## **ALICIA ALEXANDER**



1603 South 81st Street, West Allis, WI 53214



#### **ALICIA ALEXANDER**





## 1603 South 81st Street, West Allis, WI 53214

| POPULATION           | 0.3 MILES | 0.5 MILES | 1 MILE |
|----------------------|-----------|-----------|--------|
| Total Population     | 1,483     | 5,820     | 21,965 |
| Average Age          | 42        | 41        | 40     |
| Average Age (Male)   | 41        | 40        | 39     |
| Average Age (Female) | 43        | 42        | 41     |

| HOUSEHOLDS & INCOME | 0.3 MILES | 0.5 MILES | 1 MILE    |
|---------------------|-----------|-----------|-----------|
| Total Households    | 664       | 2,656     | 10,033    |
| # of Persons per HH | 2.2       | 2.2       | 2.2       |
| Average HH Income   |