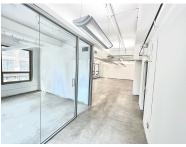

#### **Facts**

- 2,650 rentable sq ft open plan
- Front corner unit with great light
- •Glass front offices and conference room
- •Polished concrete floors and large windows