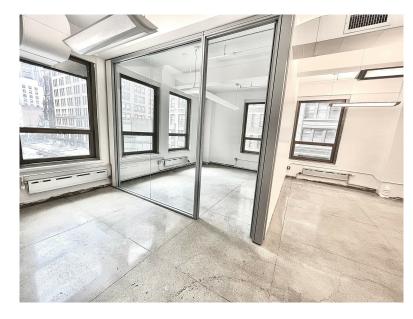

#### **Facts**

- 2,650 rentable sq ft open plan
- Front corner unit with great light
- •Glass front offices and conference room
- •Polished concrete floors and large windows