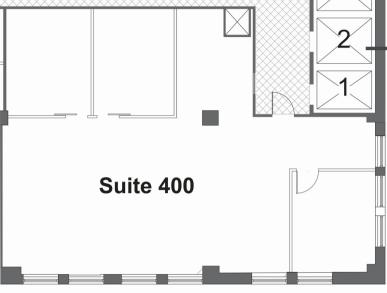

#### **Facts**

- 2,650 rentable sq ft open plan
- Front corner unit with great light
- •Glass front offices and conference room
- •Polished concrete floors and large windows