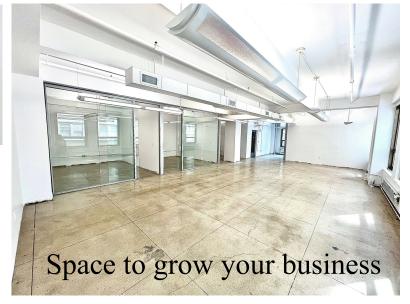

#### **Facts**

- 2,650 rentable sq ft open plan
- Front corner unit with great light
- •Glass front offices and conference room
- •Polished concrete floors and large windows