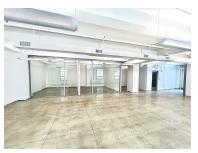

#### **Facts**

- 2,650 rentable sq ft open plan
- Front corner unit with great light
- •Glass front offices and conference room
- •Polished concrete floors and large windows