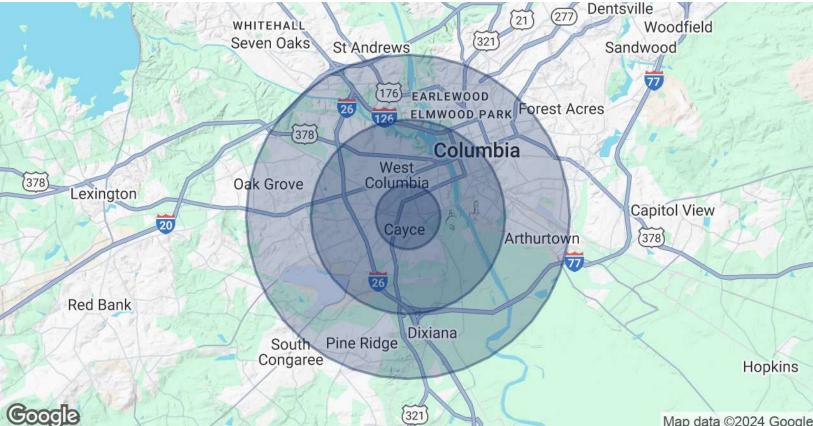

## **DEMOGRAPHICS MAP & REPORT**

Map data ©2024 Google

| POPULATION           | 1 MILE | 3 MILES | 5 MILES |
|----------------------|--------|---------|---------|
| Total Population     | 6,357  | 48,946  | 116,601 |
| Average Age          | 42     | 37      | 37      |
| Average Age (Male)   | 40     | 36      | 36      |
| Average Age (Female) | 43     | 38      | 38      |

| HOUSEHOLDS & INCOME | 1 MILE    | 3 MILES   | 5 MILES   |
|---------------------|-----------|-----------|-----------|
| Total Households    | 2,984     | 21,485    | 52,265    |
| # of Persons per HH | 2.1       | 2.3       | 2.2       |
| Average HH Income   | \$63,430  | \$64,865  | \$67,349  |
| Average House Value | \$208,859 | \$246,487 | \$253,789 |

Demographics data derived from AlphaMap