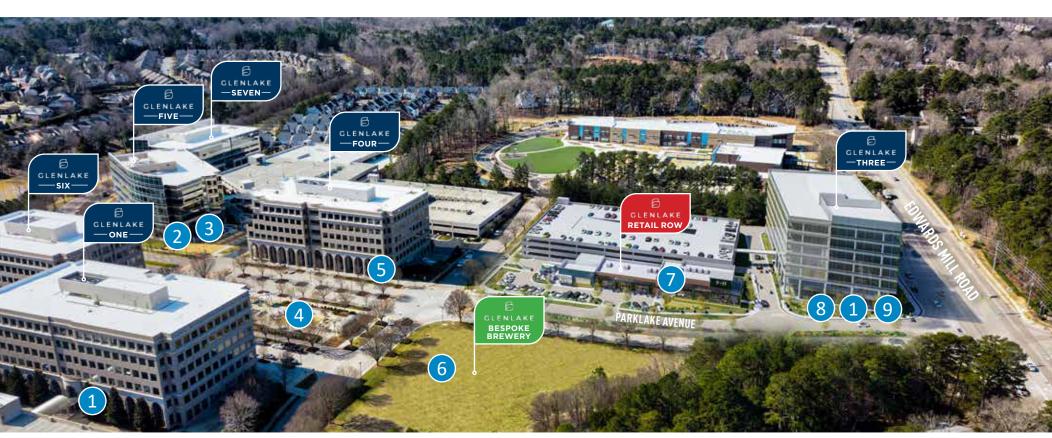

## **POWER OF PLACE**

AMENITIES AT YOUR DOORSTEP

Prime location near Crabtree Valley Mall and minutes away from all that Raleigh has to offer. This live, work, play and stay community is a dynamic blend of convenience and variety that immediately enhances the your workplace potential.

# COMMUNITY OVERVIEW

**EVERYTHING AT YOUR FINGERTIPS** 

SPARK CONFERENCE

VERVE COLLABORATE LOUNGE

VELOCITY FITNESS

GLENLAKE LAWN
OUTDOOR WORKPLACE

TAKE 5 CAFE

BESPOKE BREWERY
PHASE 2 RETAIL