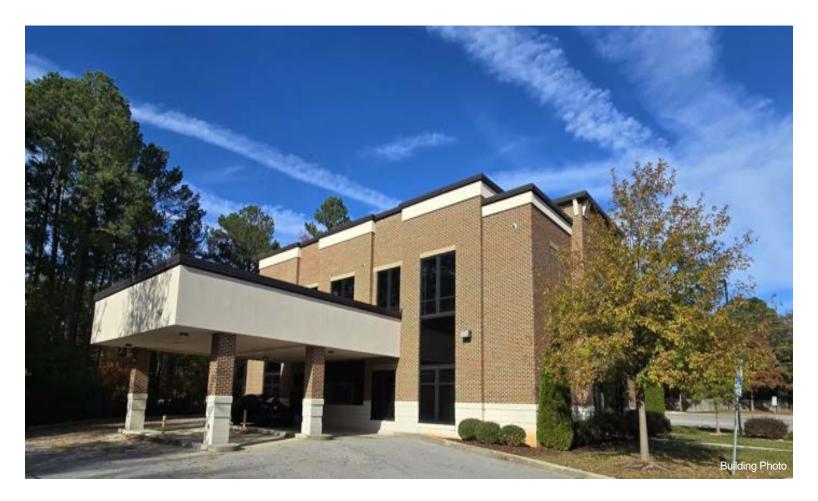

# **701 Mutual Court Raleigh, NC** 4034 Sq. Ft. for Lease \$29 Sq Ft Plus \$3.50 TICAM

| Rental Rate:            | \$29.00 /SF/YR                 |
|-------------------------|--------------------------------|
| Property Type:          | Office                         |
| Property Subtype:       | Medical/Office                 |
| Building Class:         | В                              |
| Rentable Building Area: | 4,034 Sq. Ft.                  |
| Year Built:             | 2016                           |
| Cross Streets:          | Falls of Neuse & Strickland Rd |
| Location:               | Prestigious North Raleigh      |
| TICAM:                  | \$3.50 Sq. Ft.                 |
| Second Floor Tenant:    | Clever Financial               |

#### 701 Mutual Court Suite 100

Raleigh, NC 27615 FOR LEASE \$29 Sq. Ft.