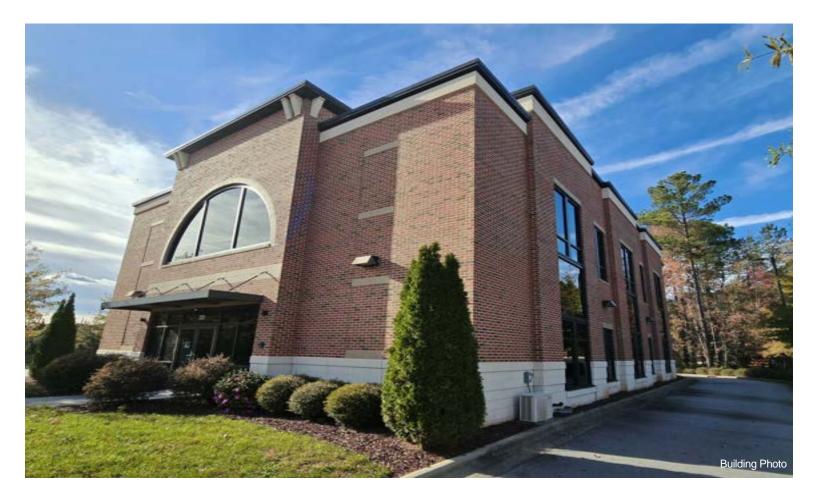

# **701 Mutual Court Raleigh, NC** 4034 Sq. Ft. for Lease \$29 Sq Ft Plus \$3.50 TICAM

| Rental Rate:            | \$29.00 /SF/YR                 |
|-------------------------|--------------------------------|
| Property Type:          | Office                         |
| Property Subtype:       | Medical/Office                 |
| Building Class:         | В                              |
| Rentable Building Area: | 4,034 Sq. Ft.                  |
| Year Built:             | 2016                           |
| Cross Streets:          | Falls of Neuse & Strickland Rd |
| Location:               | Prestigious North Raleigh      |
| TICAM:                  | \$3.50 Sq. Ft.                 |
| Second Floor Tenant:    | Clever Financial               |

#### 701 Mutual Court Suite 100

Raleigh, NC 27615 FOR LEASE \$29 Sq. Ft.