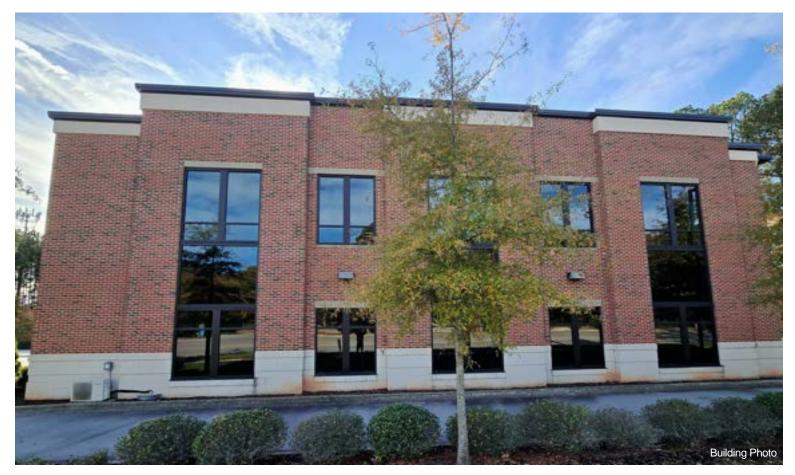

# **701 Mutual Court Raleigh, NC** 4034 Sq. Ft. for Lease \$29 Sq Ft Plus \$3.50 TICAM

| Rental Rate:            | \$29.00 /SF/YR                 |
|-------------------------|--------------------------------|
| Property Type:          | Office                         |
| Property Subtype:       | Medical/Office                 |
| Building Class:         | В                              |
| Rentable Building Area: | 4,034 Sq. Ft.                  |
| Year Built:             | 2016                           |
| Cross Streets:          | Falls of Neuse & Strickland Rd |
| Location:               | Prestigious North Raleigh      |
| TICAM:                  | \$3.50 Sq. Ft.                 |
| Second Floor Tenant:    | Clever Financial               |

#### 701 Mutual Court Suite 100

Raleigh, NC 27615 FOR LEASE \$29 Sq. Ft.