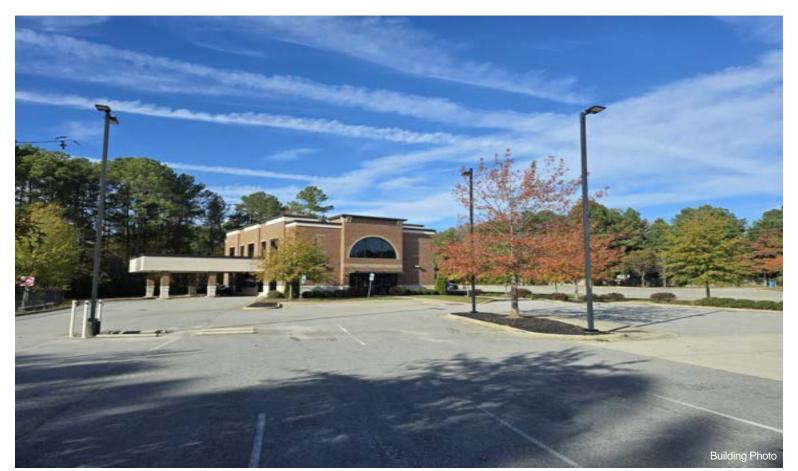

# **701 Mutual Court Raleigh, NC** 4034 Sq. Ft. for Lease \$29 Sq Ft Plus \$3.50 TICAM

| Rental Rate:            | \$29.00 /SF/YR                 |
|-------------------------|--------------------------------|
| Property Type:          | Office                         |
| Property Subtype:       | Medical/Office                 |
| Building Class:         | В                              |
| Rentable Building Area: | 4,034 Sq. Ft.                  |
| Year Built:             | 2016                           |
| Cross Streets:          | Falls of Neuse & Strickland Rd |
| Location:               | Prestigious North Raleigh      |
| TICAM:                  | \$3.50 Sq. Ft.                 |
| Second Floor Tenant:    | Clever Financial               |

#### 701 Mutual Court Suite 100

Raleigh, NC 27615 FOR LEASE \$29 Sq. Ft.