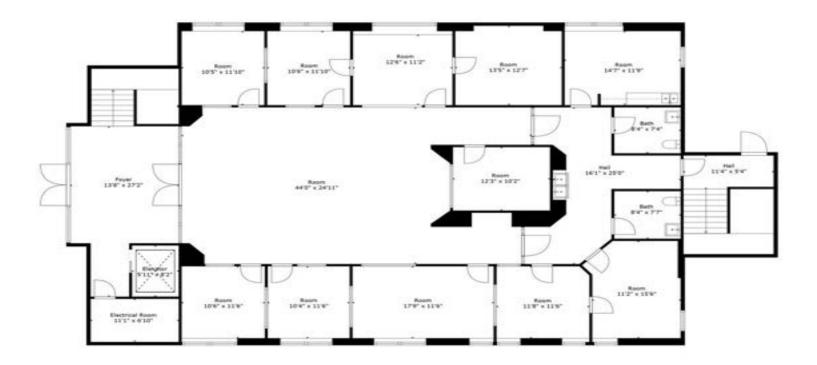

#### 1st Floor Ste 100

| Space Available | 4,034 SF         |
|-----------------|------------------|
| Rental Rate     | \$29.00 /SF/YR   |
| Date Available  | Now              |
| Service Type    | Triple Net (NNN) |
| Space Type      | Relet            |
| Space Use       | Office           |
| Lease Term      | Negotiable       |
|                 |                  |

701 Mutual Ct, Raleigh, NC 27615

ESTIMATED AREAS GLA FLOOR 1: 3898 sq. ft EXCLUDED AREAS 136 sq. ft Total GLA 3898 sq. ft, total area 4034 sq. ft