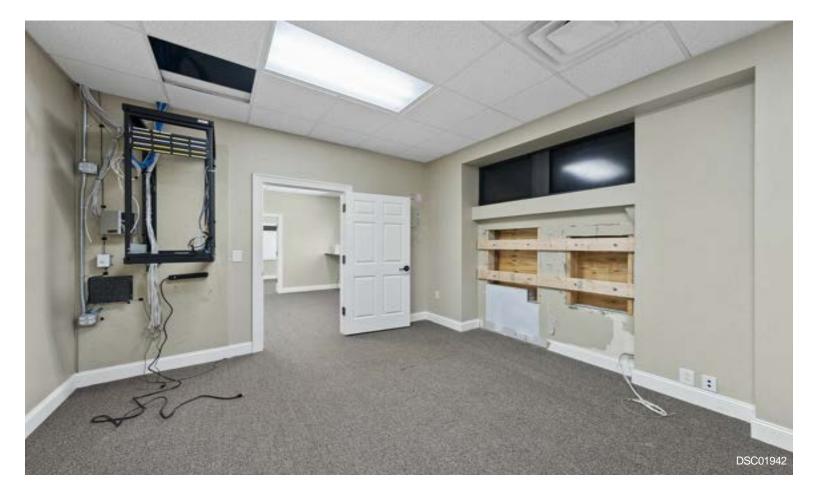

# **701 Mutual Court Raleigh, NC** 4034 Sq. Ft. for Lease \$29 Sq Ft Plus \$3.50 TICAM

| Rental Rate:            | \$29.00 /SF/YR                 |
|-------------------------|--------------------------------|
| Property Type:          | Office                         |
| Property Subtype:       | Medical/Office                 |
| Building Class:         | В                              |
| Rentable Building Area: | 4,034 Sq. Ft.                  |
| Year Built:             | 2016                           |
| Cross Streets:          | Falls of Neuse & Strickland Rd |
| Location:               | Prestigious North Raleigh      |
| TICAM:                  | \$3.50 Sq. Ft.                 |
| Second Floor Tenant:    | Clever Financial               |

#### 1st Floor Ste 100

| Space Available | 4,034 SF         |
|-----------------|------------------|
| Rental Rate     | \$29.00 /SF/YR   |
| Date Available  | Now              |
| Service Type    | Triple Net (NNN) |
| Space Type      | Relet            |
| Space Use       | Office           |
| Lease Term      | Negotiable       |
|                 |                  |