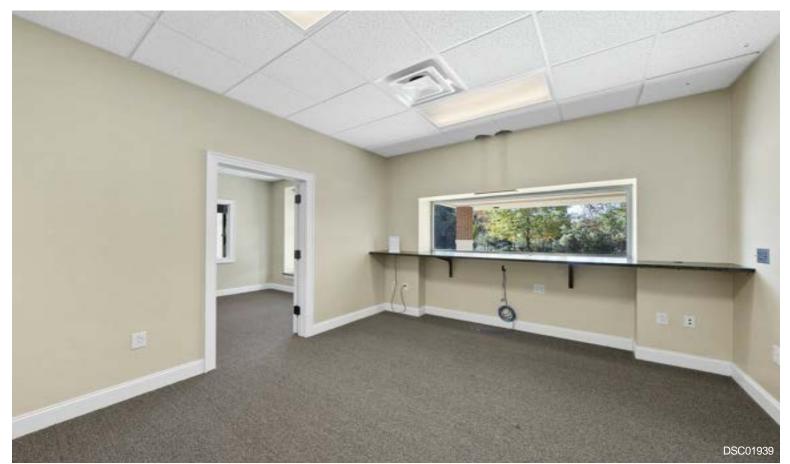

# **701 Mutual Court Raleigh, NC** 4034 Sq. Ft. for Lease \$29 Sq Ft Plus \$3.50 TICAM

| Rental Rate:            | \$29.00 /SF/YR                 |
|-------------------------|--------------------------------|
| Property Type:          | Office                         |
| Property Subtype:       | Medical/Office                 |
| Building Class:         | В                              |
| Rentable Building Area: | 4,034 Sq. Ft.                  |
| Year Built:             | 2016                           |
| Cross Streets:          | Falls of Neuse & Strickland Rd |
| Location:               | Prestigious North Raleigh      |
| TICAM:                  | \$3.50 Sq. Ft.                 |
| Second Floor Tenant:    | Clever Financial               |

#### 1st Floor Ste 100

| Space Available | 4,034 SF         |
|-----------------|------------------|
| Rental Rate     | \$29.00 /SF/YR   |
| Date Available  | Now              |
| Service Type    | Triple Net (NNN) |
| Space Type      | Relet            |
| Space Use       | Office           |
| Lease Term      | Negotiable       |
|                 |                  |