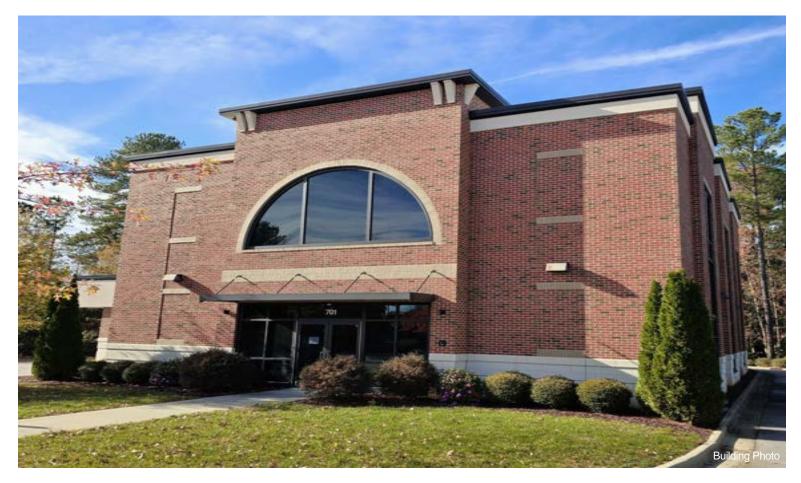

# **701 Mutual Court Raleigh, NC** 4034 Sq. Ft. for Lease \$29 Sq Ft Plus \$3.50 TICAM

| Rental Rate:            | \$29.00 /SF/YR                 |
|-------------------------|--------------------------------|
| Property Type:          | Office                         |
| Property Subtype:       | Medical/Office                 |
| Building Class:         | В                              |
| Rentable Building Area: | 4,034 Sq. Ft.                  |
| Year Built:             | 2016                           |
| Cross Streets:          | Falls of Neuse & Strickland Rd |
| Location:               | Prestigious North Raleigh      |
| TICAM:                  | \$3.50 Sq. Ft.                 |
| Second Floor Tenant:    | Clever Financial               |

#### 701 Mutual Court Suite 100

Raleigh, NC 27615 FOR LEASE \$29 Sq. Ft.