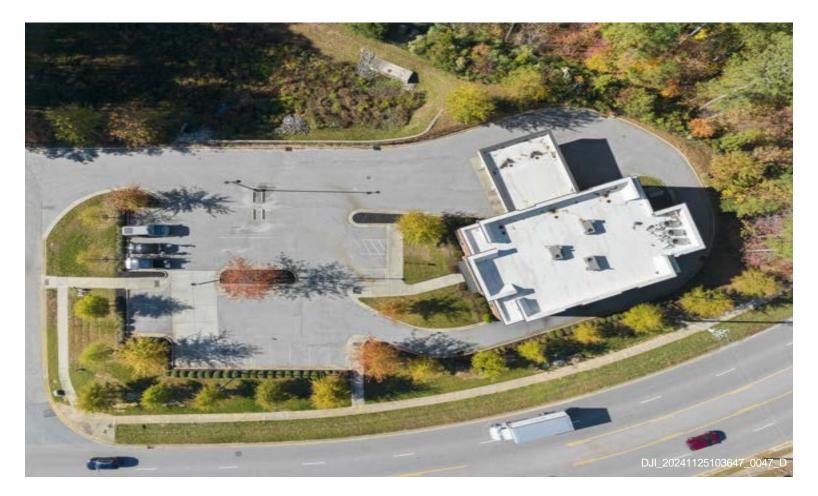

# **701 Mutual Court Raleigh, NC** 4034 Sq. Ft. for Lease \$29 Sq Ft Plus \$3.50 TICAM

| Rental Rate:            | \$29.00 /SF/YR                 |
|-------------------------|--------------------------------|
| Property Type:          | Office                         |
| Property Subtype:       | Medical/Office                 |
| Building Class:         | В                              |
| Rentable Building Area: | 4,034 Sq. Ft.                  |
| Year Built:             | 2016                           |
| Cross Streets:          | Falls of Neuse & Strickland Rd |
| Location:               | Prestigious North Raleigh      |
| TICAM:                  | \$3.50 Sq. Ft.                 |
| Second Floor Tenant:    | Clever Financial               |

701 Mutual Ct, Raleigh, NC 27615

ESTIMATED AREAS GLA FLOOR 1: 3898 sq. ft EXCLUDED AREAS 136 sq. ft Total GLA 3898 sq. ft, total area 4034 sq. ft