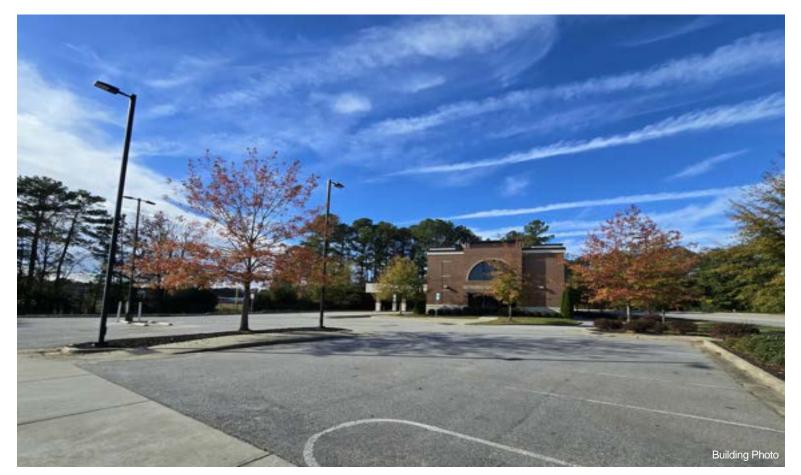

# **701 Mutual Court Raleigh, NC** 4034 Sq. Ft. for Lease \$29 Sq Ft Plus \$3.50 TICAM

| Rental Rate:            | \$29.00 /SF/YR                 |
|-------------------------|--------------------------------|
| Property Type:          | Office                         |
| Property Subtype:       | Medical/Office                 |
| Building Class:         | В                              |
| Rentable Building Area: | 4,034 Sq. Ft.                  |
| Year Built:             | 2016                           |
| Cross Streets:          | Falls of Neuse & Strickland Rd |
| Location:               | Prestigious North Raleigh      |
| TICAM:                  | \$3.50 Sq. Ft.                 |
| Second Floor Tenant:    | Clever Financial               |

#### 701 Mutual Court Suite 100

Raleigh, NC 27615 FOR LEASE \$29 Sq. Ft.