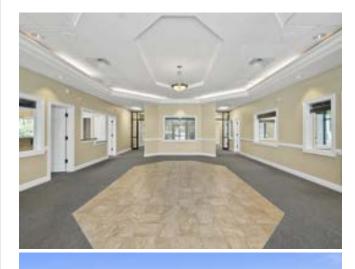

#### 1st Floor Ste 100

| Space Available | 4,034 SF         |
|-----------------|------------------|
| Rental Rate     | \$29.00 /SF/YR   |
| Date Available  | Now              |
| Service Type    | Triple Net (NNN) |
| Space Type      | Relet            |
| Space Use       | Office           |
| Lease Term      | Negotiable       |
|                 |                  |