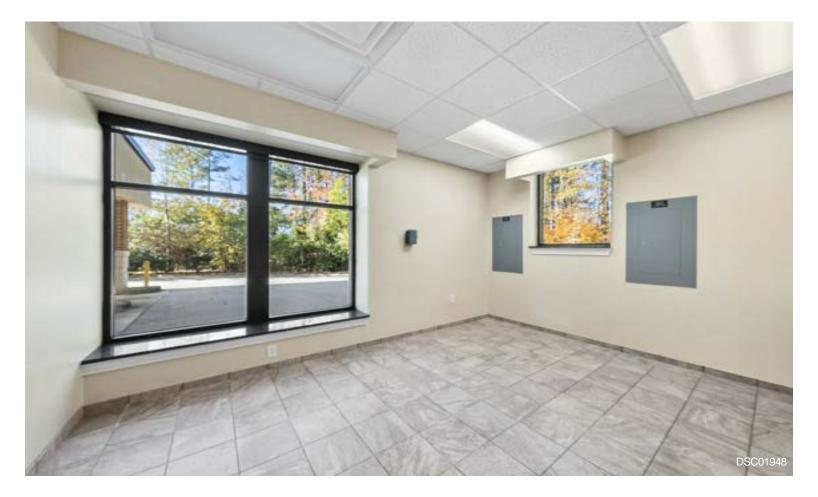

# **701 Mutual Court Raleigh, NC** 4034 Sq. Ft. for Lease \$29 Sq Ft Plus \$3.50 TICAM

| Rental Rate:            | \$29.00 /SF/YR                 |
|-------------------------|--------------------------------|
| Property Type:          | Office                         |
| Property Subtype:       | Medical/Office                 |
| Building Class:         | В                              |
| Rentable Building Area: | 4,034 Sq. Ft.                  |
| Year Built:             | 2016                           |
| Cross Streets:          | Falls of Neuse & Strickland Rd |
| Location:               | Prestigious North Raleigh      |
| TICAM:                  | \$3.50 Sq. Ft.                 |
| Second Floor Tenant:    | Clever Financial               |

#### 1st Floor Ste 100

| Space Available | 4,034 SF         |
|-----------------|------------------|
| Rental Rate     | \$29.00 /SF/YR   |
| Date Available  | Now              |
| Service Type    | Triple Net (NNN) |
| Space Type      | Relet            |
| Space Use       | Office           |
| Lease Term      | Negotiable       |
|                 |                  |