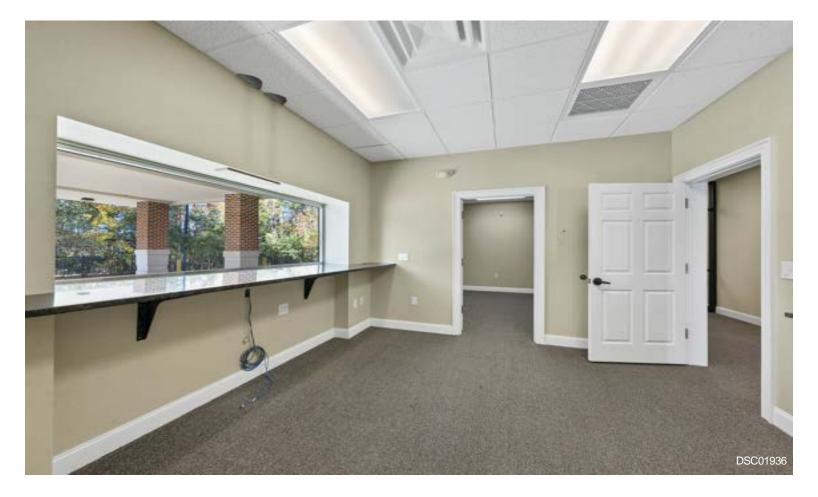

# **701 Mutual Court Raleigh, NC** 4034 Sq. Ft. for Lease \$29 Sq Ft Plus \$3.50 TICAM

| Rental Rate:            | \$29.00 /SF/YR                 |
|-------------------------|--------------------------------|
| Property Type:          | Office                         |
| Property Subtype:       | Medical/Office                 |
| Building Class:         | В                              |
| Rentable Building Area: | 4,034 Sq. Ft.                  |
| Year Built:             | 2016                           |
| Cross Streets:          | Falls of Neuse & Strickland Rd |
| Location:               | Prestigious North Raleigh      |
| TICAM:                  | \$3.50 Sq. Ft.                 |
| Second Floor Tenant:    | Clever Financial               |

#### 1st Floor Ste 100

| Space Available | 4,034 SF         |
|-----------------|------------------|
| Rental Rate     | \$29.00 /SF/YR   |
| Date Available  | Now              |
| Service Type    | Triple Net (NNN) |
| Space Type      | Relet            |
| Space Use       | Office           |
| Lease Term      | Negotiable       |
|                 |                  |