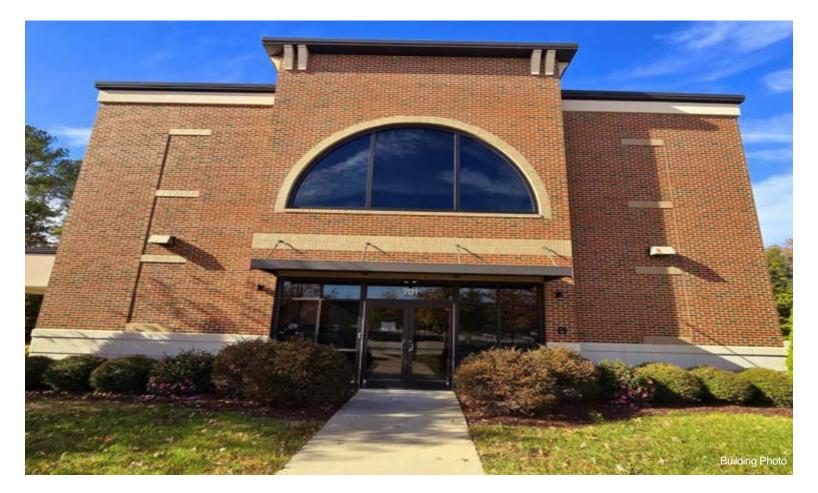

# **701 Mutual Court Raleigh, NC** 4034 Sq. Ft. for Lease \$29 Sq Ft Plus \$3.50 TICAM

| Rental Rate:            | \$29.00 /SF/YR                 |
|-------------------------|--------------------------------|
| Property Type:          | Office                         |
| Property Subtype:       | Medical/Office                 |
| Building Class:         | В                              |
| Rentable Building Area: | 4,034 Sq. Ft.                  |
| Year Built:             | 2016                           |
| Cross Streets:          | Falls of Neuse & Strickland Rd |
| Location:               | Prestigious North Raleigh      |
| TICAM:                  | \$3.50 Sq. Ft.                 |
| Second Floor Tenant:    | Clever Financial               |

#### 701 Mutual Court Suite 100

Raleigh, NC 27615 FOR LEASE \$29 Sq. Ft.