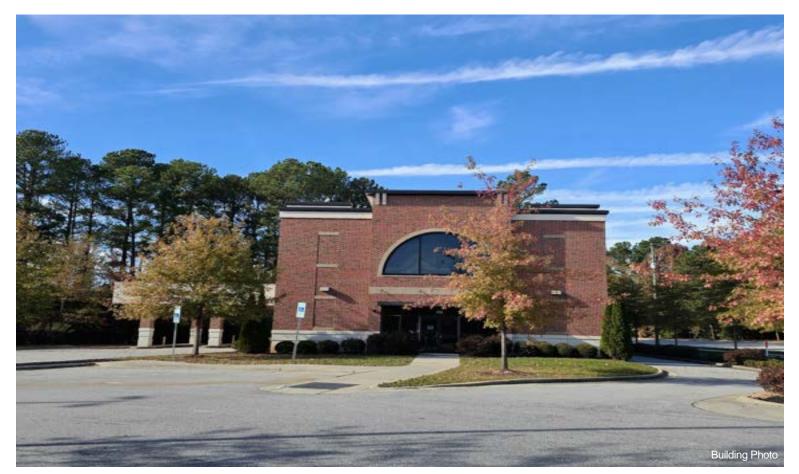

# **701 Mutual Court Raleigh, NC** 4034 Sq. Ft. for Lease \$29 Sq Ft Plus \$3.50 TICAM

| Rental Rate:            | \$29.00 /SF/YR                 |
|-------------------------|--------------------------------|
| Property Type:          | Office                         |
| Property Subtype:       | Medical/Office                 |
| Building Class:         | В                              |
| Rentable Building Area: | 4,034 Sq. Ft.                  |
| Year Built:             | 2016                           |
| Cross Streets:          | Falls of Neuse & Strickland Rd |
| Location:               | Prestigious North Raleigh      |
| TICAM:                  | \$3.50 Sq. Ft.                 |
| Second Floor Tenant:    | Clever Financial               |

#### 701 Mutual Court Suite 100

Raleigh, NC 27615 FOR LEASE \$29 Sq. Ft.