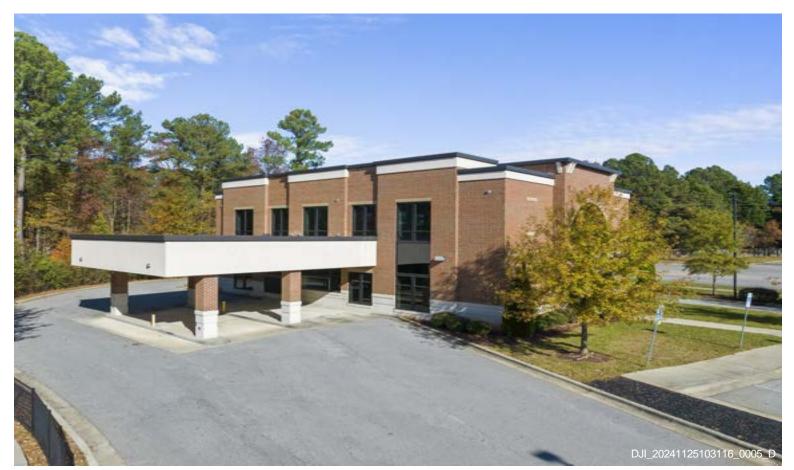

# **701 Mutual Court Raleigh, NC** 4034 Sq. Ft. for Lease \$29 Sq Ft Plus \$3.50 TICAM

| Rental Rate:            | \$29.00 /SF/YR                 |
|-------------------------|--------------------------------|
| Property Type:          | Office                         |
| Property Subtype:       | Medical/Office                 |
| Building Class:         | В                              |
| Rentable Building Area: | 4,034 Sq. Ft.                  |
| Year Built:             | 2016                           |
| Cross Streets:          | Falls of Neuse & Strickland Rd |
| Location:               | Prestigious North Raleigh      |
| TICAM:                  | \$3.50 Sq. Ft.                 |
| Second Floor Tenant:    | Clever Financial               |

#### 701 Mutual Court Suite 100

Raleigh, NC 27615 FOR LEASE \$29 Sq. Ft.