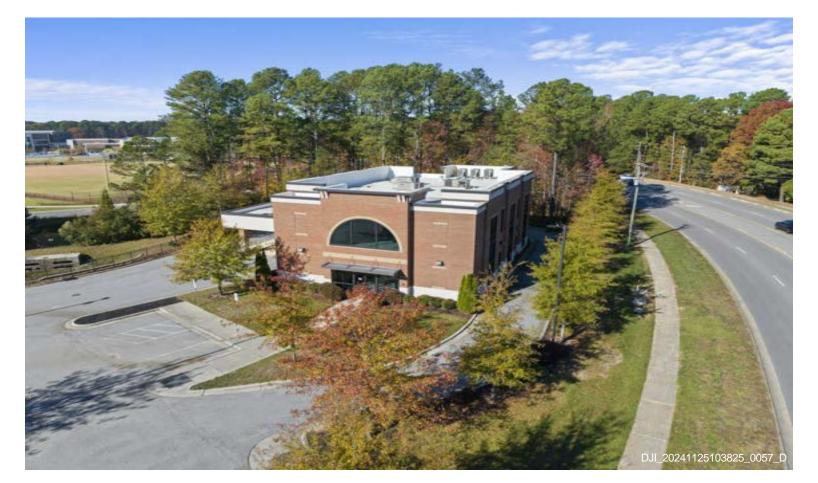

# **701 Mutual Court Raleigh, NC** 4034 Sq. Ft. for Lease \$29 Sq Ft Plus \$3.50 TICAM

| Rental Rate:            | \$29.00 /SF/YR                 |
|-------------------------|--------------------------------|
| Property Type:          | Office                         |
| Property Subtype:       | Medical/Office                 |
| Building Class:         | В                              |
| Rentable Building Area: | 4,034 Sq. Ft.                  |
| Year Built:             | 2016                           |
| Cross Streets:          | Falls of Neuse & Strickland Rd |
| Location:               | Prestigious North Raleigh      |
| TICAM:                  | \$3.50 Sq. Ft.                 |
| Second Floor Tenant:    | Clever Financial               |

#### 701 Mutual Court Suite 100

Raleigh, NC 27615 FOR LEASE \$29 Sq. Ft.