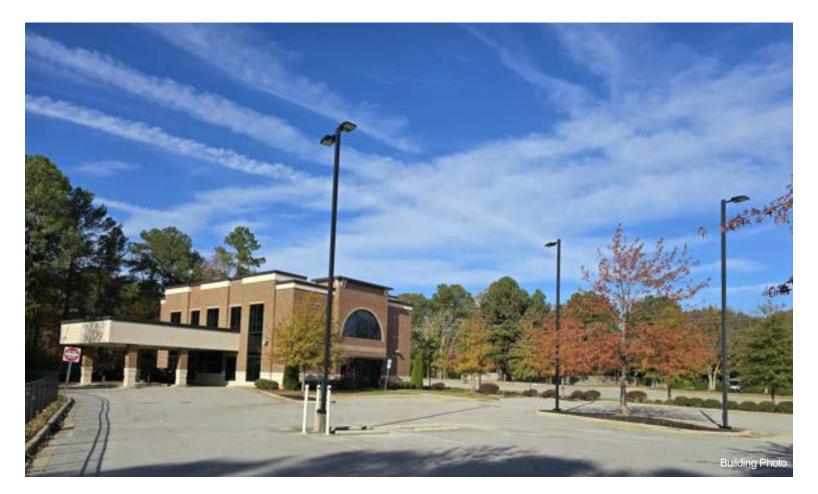

# **701 Mutual Court Raleigh, NC** 4034 Sq. Ft. for Lease \$29 Sq Ft Plus \$3.50 TICAM

| Rental Rate:            | \$29.00 /SF/YR                 |
|-------------------------|--------------------------------|
| Property Type:          | Office                         |
| Property Subtype:       | Medical/Office                 |
| Building Class:         | В                              |
| Rentable Building Area: | 4,034 Sq. Ft.                  |
| Year Built:             | 2016                           |
| Cross Streets:          | Falls of Neuse & Strickland Rd |
| Location:               | Prestigious North Raleigh      |
| TICAM:                  | \$3.50 Sq. Ft.                 |
| Second Floor Tenant:    | Clever Financial               |

#### 701 Mutual Court Suite 100

Raleigh, NC 27615 FOR LEASE \$29 Sq. Ft.