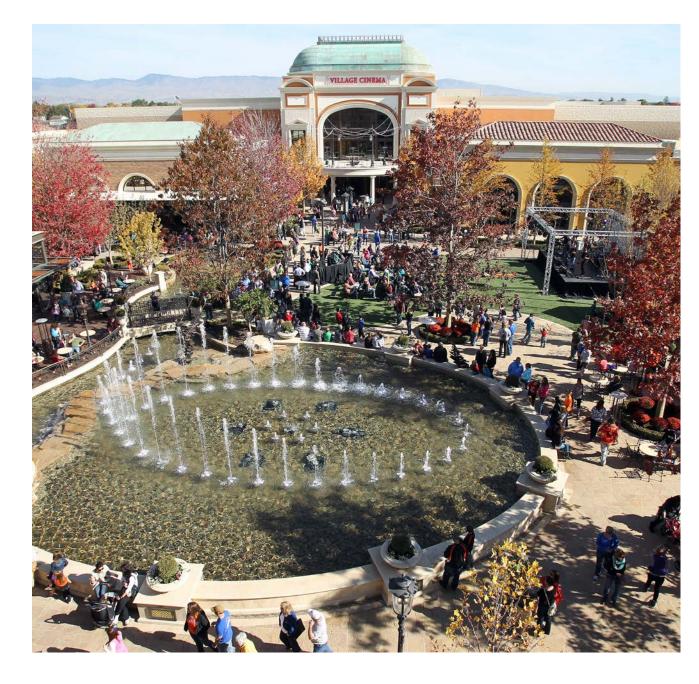

#### **SHOW FOUNTAIN**

Bellagio-style world-class fountain choreographed to lights, music and color. Water shows through all seasons every hour. This is the most technologically advanced fountain in the world today!

# SUMMER CONCERT SERIES & OTHER TRAFFIC GENERATED EVENTS

Free and diverse concert series which runs all summer showcasing rock shows, jazz, a cappella and more.

5,000-8,000 attendees on average.