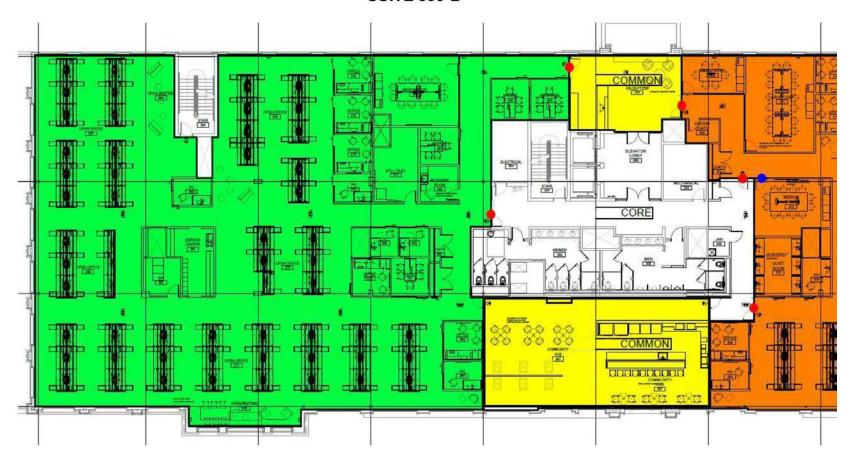

## **BLDG J-3RD FLOOR**

# **SUITE 300-B | 13,500 RSF**

■ BLUE AREA: TENANT'S PREMISES

- 11 PRIVATE OFFICES
- 4 CONFERENCE ROOMS (VARIOUS SIZES)
- 109 WORKSTATIONS

## SUBLEASE PREMISES SUITE 300-B