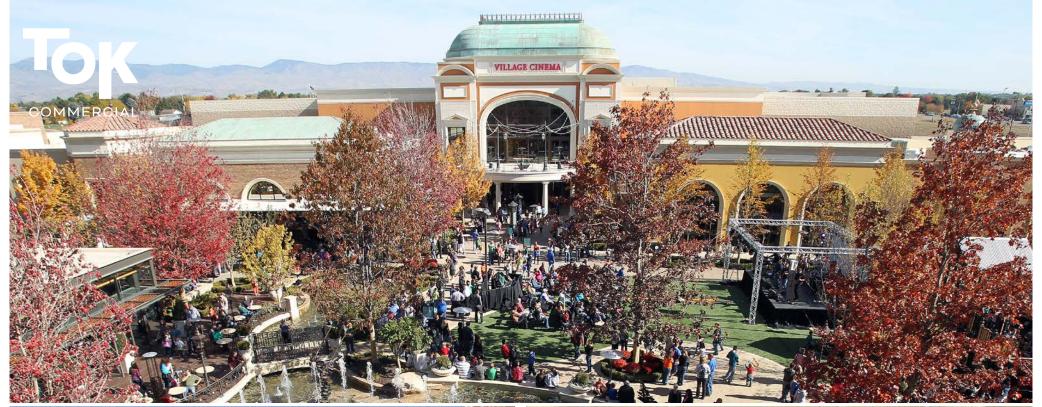

#### **SHOW FOUNTAIN**

Bellagio-style world-class fountain choreographed to lights, music and color. Water shows through all seasons every hour. This is the most technologically advanced fountain in the world today!

# SUMMER CONCERT SERIES & OTHER TRAFFIC GENERATED EVENTS

Free and diverse concert series which runs all summer showcasing rock shows, jazz, a cappella and more.

5,000-8,000 attendees on average.