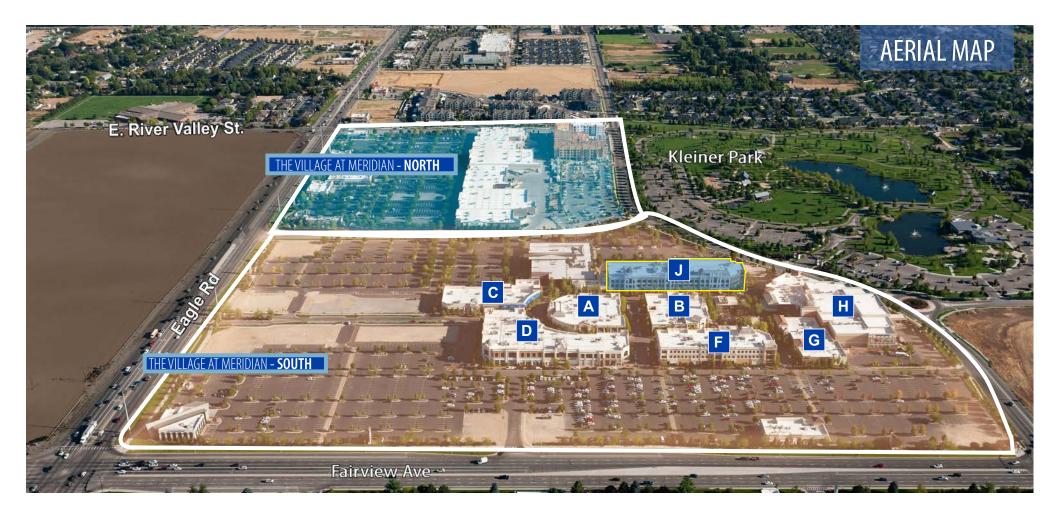

clusive Village at Meridian offering shopping, dining, and entertainment.

Full service rent including janitorial services five times per week.

No operating expense pass-throughs.

Great opportunity for a professional office.

DETAILS

| SUBLEASE SPACE | RATE           |  |
|----------------|----------------|--|
| Suite 300-B    | \$25.50/SF     |  |
| SUBLEASE SIZE: | 13,500 SF      |  |
| SUBLEASE TERM: | Thru 2/27/2025 |  |
| SUBLEASE TYPE: | Full Service   |  |
| AVAILABLE:     | Immediately    |  |
| PARKING:       | 4:1,000        |  |
|                |                |  |



## **BLDG J-3RD FLOOR**

# **SUITE 300-B | 13,500 RSF**

■ BLUE AREA: TENANT'S PREMISES



- 11 PRIVATE OFFICES
- 4 CONFERENCE ROOMS (VARIOUS SIZES)
- 109 WORKSTATIONS

## SUBLEASE PREMISES SUITE 300-B









#### **CLASS A OFFICE SPACE**

## **VIP CONCIERGE SERVICE**

A highly trained and friendly concierge team to work with corporate office tenants and their clientele.

#### **EASY COMMUTE**

Centrally located to many neighborhoods in the Treasure Valley Area.

## **BEAUTIFUL BREAKTIME**

Park and fountain area to eat away from your desk in a beautiful open area.

#### **AFTER-WORK ENTERTAINMENT**

Restaurants, shopping, and entertainment to keep you busy after work or a fun place for your family to join after work.

## **OUTDOOR ACCESSIBILITY**

Enjoy Kleiner Park (public area) with outdoor entertainment year round.

#### **HEALTHY LIFESTYLE**

Axiom Fitness, a 35,000 square foot gym with pool, group exercise rooms, AxFlix theater, and a variety of great exercise equipment. CycleBar® offer