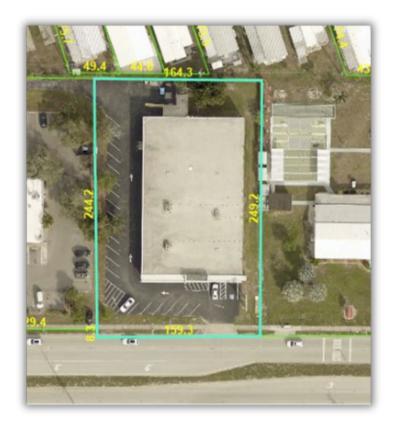

### Parcel

David Fletcher davidfletchercommercial@gmail.com (941) 720-7575 3639 Cortez Rd. W. Suite 200 Bradenton, FL 34210

## Property Summary

- Address: 6920 Cortez Rd W, Bradenton FL 34210
- Sale Price \$2,300,000
- Lease price \$15 per sq. ft. NNN
- Free-standing building
- Building size approx. 15,484 sq. ft. +/-
- Land size approx. .82 acre
- Zoning: GC General Commercial
- Parking: 20 spaces plus 2 handicap
- Traffic count 30,500 AADT
- Loading dock leading to roll up overhead door
- Open plan showroom
- Office, restrooms and loading area
- Great visibility
- Excellent signage on building and free-standing pylon