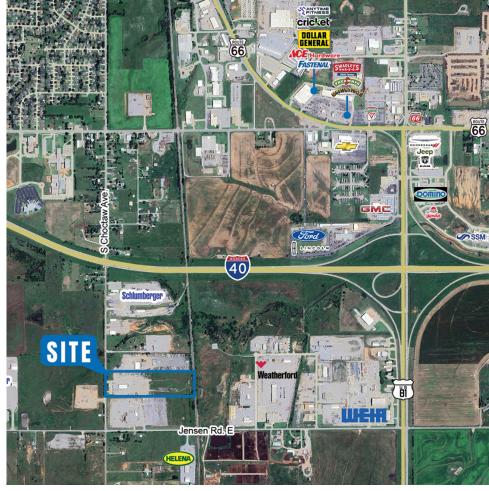

## **PROPERTY OVERVIEW**

Industrial property for sale or lease less than 1/2 mile south of I-40, providing excellent access to the STACK and SCOOP oil plays. The building is located in an expanding industrial corridor servicing Canadian and Kingfisher counties.

## **DETAILS**

| Sale Price           | \$1,950,000                   |
|----------------------|-------------------------------|
| <b>Building Size</b> | 13,760 SF                     |
| Lease Rate           | \$14.00/SF/YR (NNN)           |
| Sale Price/SF        | \$142.00/SF                   |
| Lot Size             | 15.13 Acres                   |
| Submarket            | El Reno/Candian County        |
| Cross Streets        | S Choctaw Ave. & Jensen Rd. E |