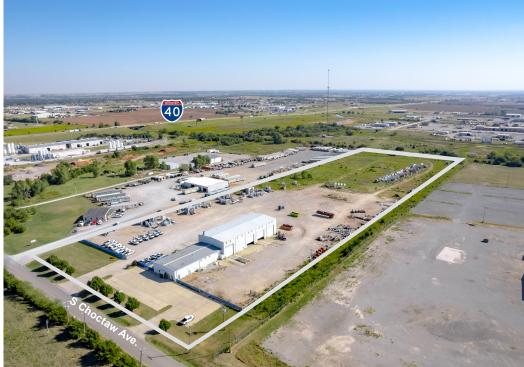

## **PROPERTY OVERVIEW**

Industrial property for sale or lease less than 1/2 mile south of I-40, providing excellent access to the STACK and SCOOP oil plays. The building is located in an expanding industrial corridor servicing Canadian and Kingfisher counties.

## **DETAILS**

| Sale Price           | \$1,950,000                   |
|----------------------|-------------------------------|
| <b>Building Size</b> | 13,760 SF                     |
| Lease Rate           | \$14.00/SF/YR (NNN)           |
| Sale Price/SF        | \$142.00/SF                   |
| Lot Size             | 15.13 Acres                   |
| Submarket            | El Reno/Candian County        |
| Cross Streets        | S Choctaw Ave. & Jensen Rd. E |