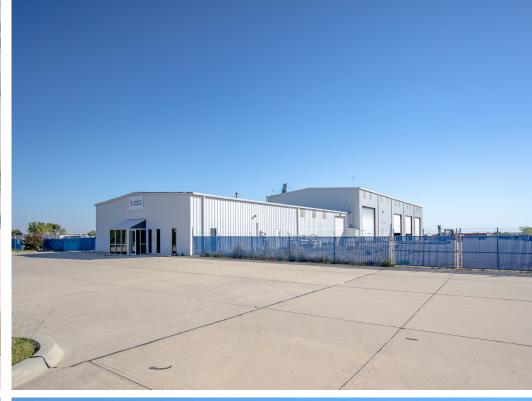

## **PROPERTY OVERVIEW**

Industrial property for sale or lease less than 1/2 mile south of I-40, providing excellent access to the STACK and SCOOP oil plays. The building is located in an expanding industrial corridor servicing Canadian and Kingfisher counties.

## **DETAILS**

| Sale Price           | \$1,950,000                   |
|----------------------|-------------------------------|
| <b>Building Size</b> | 13,760 SF                     |
| Lease Rate           | \$14.00/SF/YR (NNN)           |
| Sale Price/SF        | \$142.00/SF                   |
| Lot Size             | 15.13 Acres                   |
| Submarket            | El Reno/Candian County        |
| Cross Streets        | S Choctaw Ave. & Jensen Rd. E |

## **HIGHLIGHTS**

| 8,760 SF± warehouse      |  |
|--------------------------|--|
| 5,000 SF± office         |  |
| (8) 20' x 20' dock doors |  |
| (2) 14' x 16' dock doors |  |
| 23' clear height         |  |
| (1) 20-ton crane         |  |
| Paved & graveled yard    |  |
|                          |  |