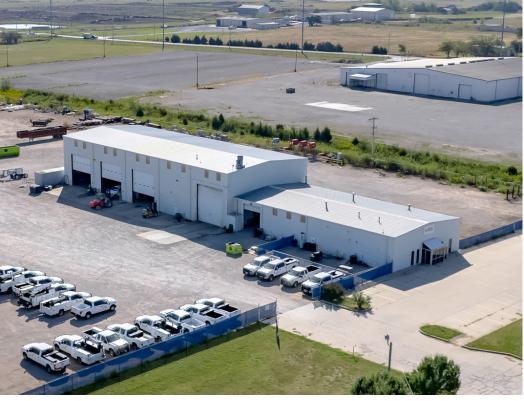

## **HIGHLIGHTS**

| 8,760 SF± warehouse      |  |
|--------------------------|--|
| 5,000 SF± office         |  |
| (8) 20' x 20' dock doors |  |
| (2) 14' x 16' dock doors |  |
| 23' clear height         |  |
| (1) 20-ton crane         |  |
| Paved & graveled yard    |  |
|                          |  |