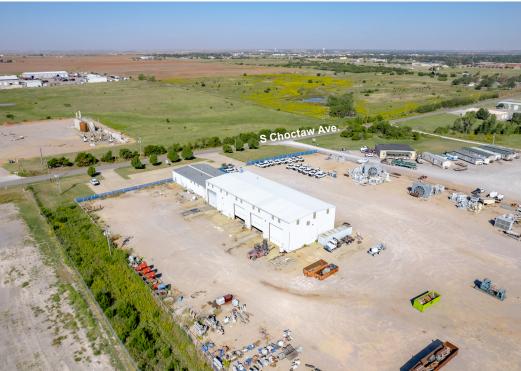

## **PROPERTY OVERVIEW**

Industrial property for sale or lease less than 1/2 mile south of I-40, providing excellent access to the STACK and SCOOP oil plays. The building is located in an expanding industrial corridor servicing Canadian and Kingfisher counties.

## **DETAILS**

| Sale Price           | \$1,950,000                   |
|----------------------|-------------------------------|
| <b>Building Size</b> | 13,760 SF                     |
| Lease Rate           | \$14.00/SF/YR (NNN)           |
| Sale Price/SF        | \$142.00/SF                   |
| Lot Size             | 15.13 Acres                   |
| Submarket            | El Reno/Candian County        |
| Cross Streets        | S Choctaw Ave. & Jensen Rd. E |