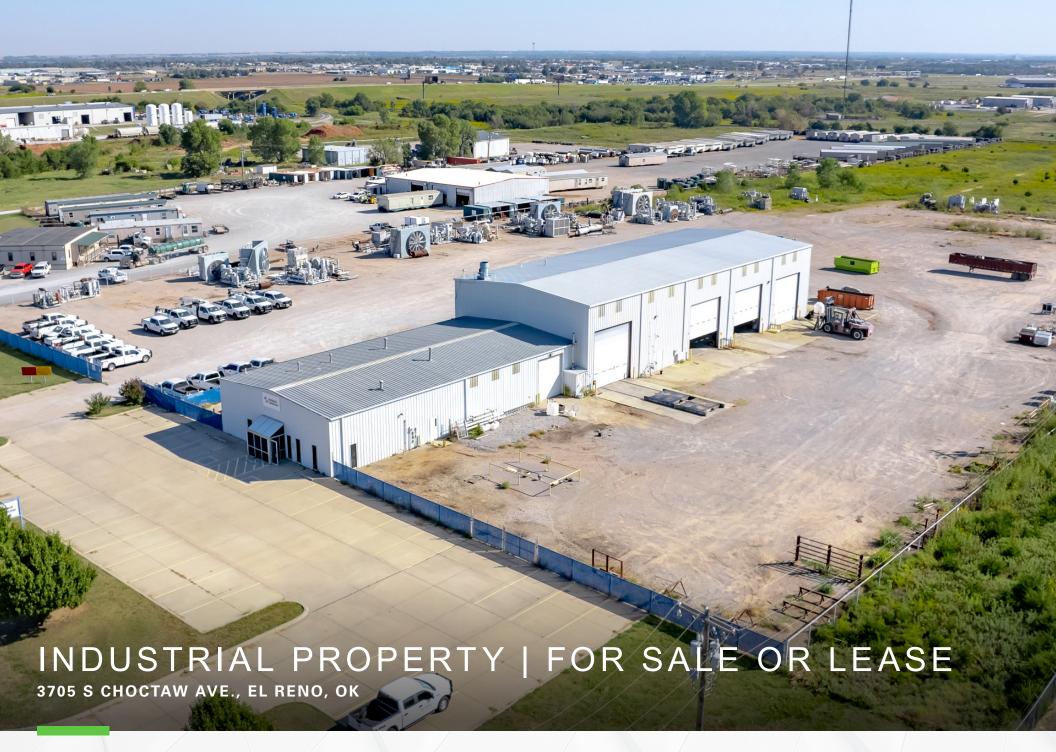

## **PROPERTY OVERVIEW**

Industrial property for sale or lease less than 1/2 mile south of I-40, providing excellent access to the STACK and SCOOP oil plays. The building is located in an expanding industrial corridor servicing Canadian and Kingfisher counties.

## **DETAILS**

| Sale Price           | \$1,950,000                   |
|----------------------|-------------------------------|
| <b>Building Size</b> | 13,760 SF                     |
| Lease Rate           | \$14.00/SF/YR (NNN)           |
| Sale Price/SF        | \$142.00/SF                   |
| Lot Size             | 15.13 Acres                   |
| Submarket            | El Reno/Candian County        |
| Cross Streets        | S Choctaw Ave. & Jensen Rd. E |

## **HIGHLIGHTS**

| 8,760 SF± warehouse      |  |
|--------------------------|--|
| 5,000 SF± office         |  |
| (8) 20' x 20' dock doors |  |
| (2) 14' x 16' dock doors |  |
| 23' clear height         |  |
| (1) 20-ton crane         |  |
| Paved & graveled yard    |  |
|                          |  |