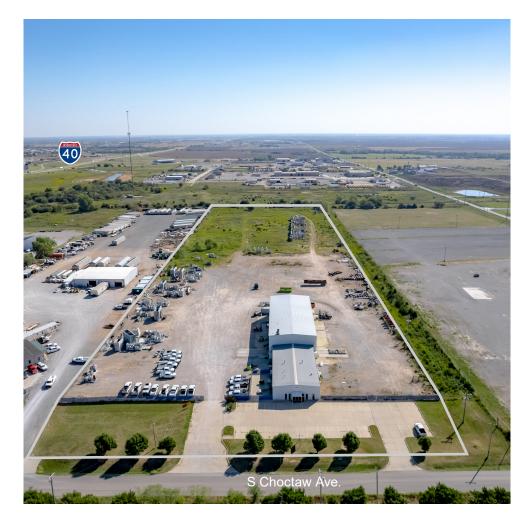

## **PROPERTY OVERVIEW**

Industrial property for sale or lease less than 1/2 mile south of I-40, providing excellent access to the STACK and SCOOP oil plays. The building is located in an expanding industrial corridor servicing Canadian and Kingfisher counties.

## **DETAILS**

| Sale Price           | \$1,950,000                   |
|----------------------|-------------------------------|
| <b>Building Size</b> | 13,760 SF                     |
| Lease Rate           | \$14.00/SF/YR (NNN)           |
| Sale Price/SF        | \$142.00/SF                   |
| Lot Size             | 15.13 Acres                   |
| Submarket            | El Reno/Candian County        |
| Cross Streets        | S Choctaw Ave. & Jensen Rd. E |