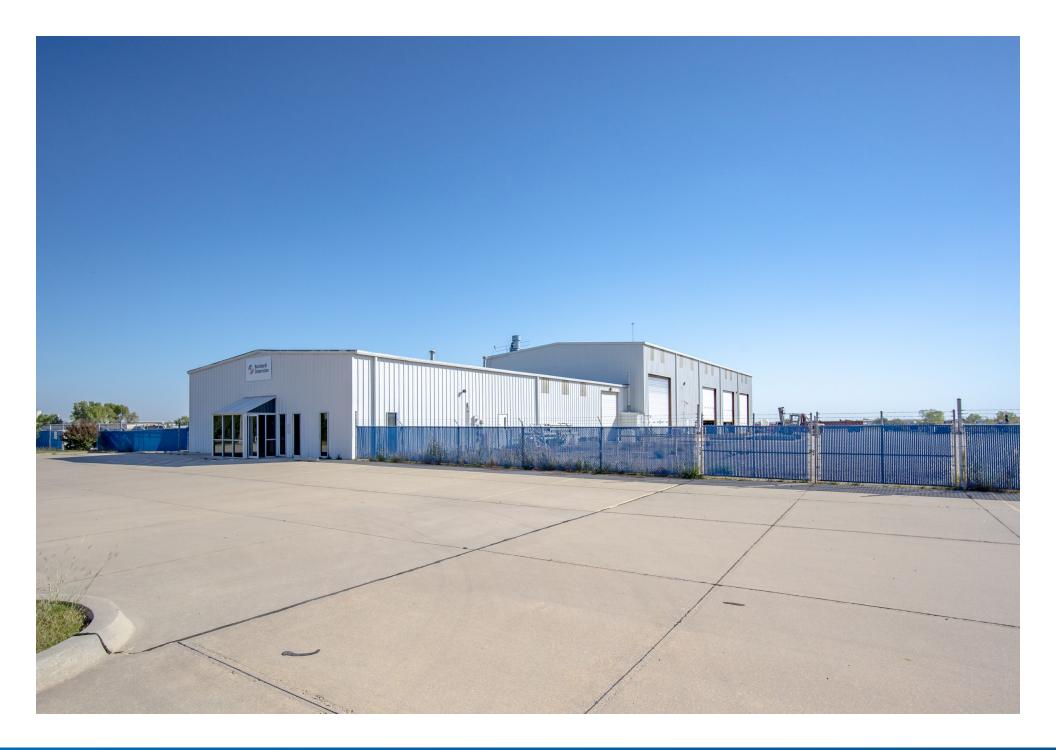

## **PROPERTY OVERVIEW**

Industrial property for sale or lease less than 1/2 mile south of I-40, providing excellent access to the STACK and SCOOP oil plays. The building is located in an expanding industrial corridor servicing Canadian and Kingfisher counties.

## **DETAILS**

| Sale Price           | \$1,950,000                   |
|----------------------|-------------------------------|
| <b>Building Size</b> | 13,760 SF                     |
| Lease Rate           | \$14.00/SF/YR (NNN)           |
| Sale Price/SF        | \$142.00/SF                   |
| Lot Size             | 15.13 Acres                   |
| Submarket            | El Reno/Candian County        |
| Cross Streets        | S Choctaw Ave. & Jensen Rd. E |

## **HIGHLIGHTS**

| 8,760 SF± warehouse      |  |
|--------------------------|--|
| 5,000 SF± office         |  |
| (8) 20' x 20' dock doors |  |
| (2) 14' x 16' dock doors |  |
| 23' clear height         |  |
| (1) 20-ton crane         |  |
| Paved & graveled yard    |  |
|                          |  |