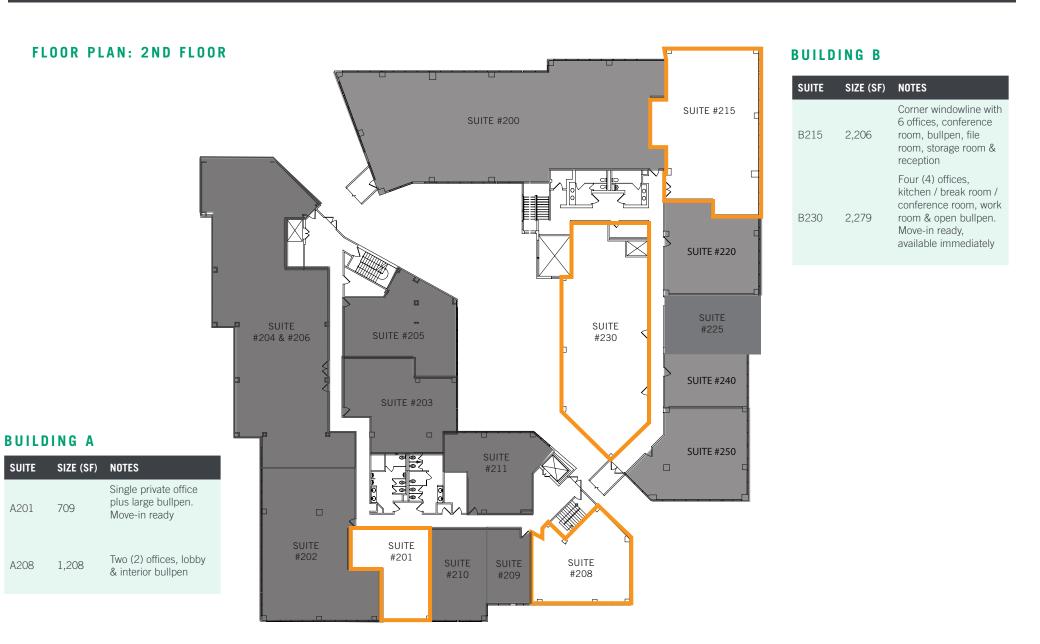

### BUILDING B FLOOR PLAN: 2ND FLOOR

| SUITE | SIZE (SF) | PRICE      | NOTES                                                                                               |
|-------|-----------|------------|-----------------------------------------------------------------------------------------------------|
| B215  | 2,206     | \$2.00 FSG | Corner windowline with 6 offices, conference room ,<br>bullpen, file room, storage room & reception |

### BUILDING B FLOOR PLAN: 2ND FLOOR

| SU  | TE | SIZE (SF) | PRICE      | NOTES                                                                                                                    |
|-----|----|-----------|------------|--------------------------------------------------------------------------------------------------------------------------|
| B23 | 30 | 2,279     | \$2.00 FSG | Four (4) offices, kitchen / break room / conference room, work room & open bullpen. Move-in ready, available immediately |

### **BUILDING A**

| SUITE     | SIZE (SF)           | ASKING<br>Rate* | NOTES                                                                                |
|-----------|---------------------|-----------------|--------------------------------------------------------------------------------------|
| 111       | 2,303               | \$2.00          | Four (4) offices + bullpen                                                           |
| 201       | 709                 | \$2.10          | Single private office plus large bullpen.<br>Move-in ready                           |
| 208       | 1,208               | \$2.05          | Two (2) offices, lobby & interior bullpen                                            |
| 318       | 1,720               | \$2.20          | ± 5 offices, bullpen & large private balcony.<br>Suite renovation recently completed |
| 320       | 1,107               | \$2.05          | 3 offices, kitchenette & bullpen                                                     |
| 3rd Floor | ± 5,000 -<br>13,427 | \$2.00          | Entire 3rd floor available & divisible to suit                                       |

### BUILDING B

| SUITE | SIZE (SF) | ASKING<br>Rate* | NOTES                                                                                                                          |
|-------|-----------|-----------------|--------------------------------------------------------------------------------------------------------------------------------|
| 215   | 2,206     | \$2.00          | Corner windowline with 6 offices, conference room, bullpen, file room, storage room & reception                                |
| 230   | 2,279     | \$2.00          | Four (4) offices, kitchen / break room /<br>conference room, work room & open bullpen.<br>Move-in ready, available immediately |