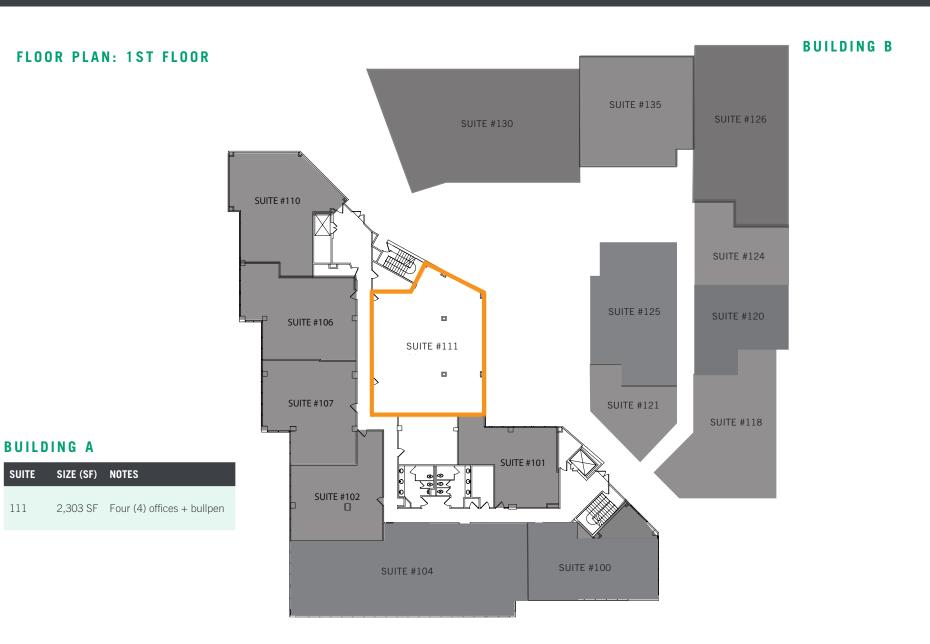

### **BUILDING A**

| SUITE     | SIZE (SF)           | ASKING<br>Rate* | NOTES                                                                                |
|-----------|---------------------|-----------------|--------------------------------------------------------------------------------------|
| 111       | 2,303               | \$2.00          | Four (4) offices + bullpen                                                           |
| 201       | 709                 | \$2.10          | Single private office plus large bullpen.<br>Move-in ready                           |
| 208       | 1,208               | \$2.05          | Two (2) offices, lobby & interior bullpen                                            |
| 318       | 1,720               | \$2.20          | ± 5 offices, bullpen & large private balcony.<br>Suite renovation recently completed |
| 320       | 1,107               | \$2.05          | 3 offices, kitchenette & bullpen                                                     |
| 3rd Floor | ± 5,000 -<br>13,427 | \$2.00          | Entire 3rd floor available & divisible to suit                                       |