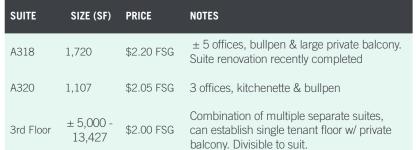

### **BUILDING A**

| SUITE     | SIZE (SF)           | ASKING<br>Rate* | NOTES                                                                                |
|-----------|---------------------|-----------------|--------------------------------------------------------------------------------------|
| 111       | 2,303               | \$2.00          | Four (4) offices + bullpen                                                           |
| 201       | 709                 | \$2.10          | Single private office plus large bullpen.<br>Move-in ready                           |
| 208       | 1,208               | \$2.05          | Two (2) offices, lobby & interior bullpen                                            |
| 318       | 1,720               | \$2.20          | ± 5 offices, bullpen & large private balcony.<br>Suite renovation recently completed |
| 320       | 1,107               | \$2.05          | 3 offices, kitchenette & bullpen                                                     |
| 3rd Floor | ± 5,000 -<br>13,427 | \$2.00          | Entire 3rd floor available & divisible to suit                                       |