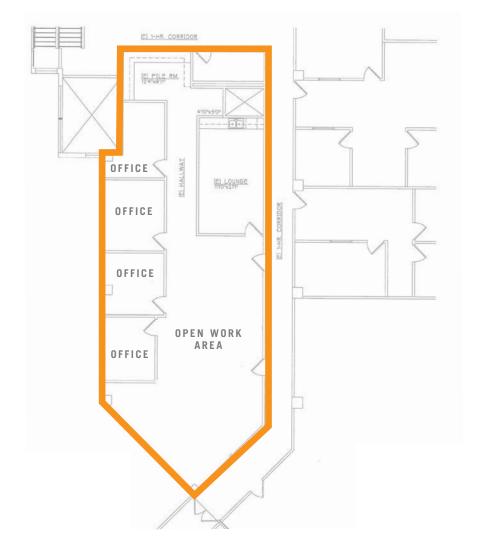

### BUILDING B FLOOR PLAN: 2ND FLOOR

| SUITE | SIZE (SF) | PRICE      | NOTES                                                                                               |
|-------|-----------|------------|-----------------------------------------------------------------------------------------------------|
| B215  | 2,206     | \$2.00 FSG | Corner windowline with 6 offices, conference room ,<br>bullpen, file room, storage room & reception |

### BUILDING B FLOOR PLAN: 2ND FLOOR

| SU  | TE | SIZE (SF) | PRICE      | NOTES                                                                                                                    |
|-----|----|-----------|------------|--------------------------------------------------------------------------------------------------------------------------|
| B23 | 30 | 2,279     | \$2.00 FSG | Four (4) offices, kitchen / break room / conference room, work room & open bullpen. Move-in ready, available immediately |