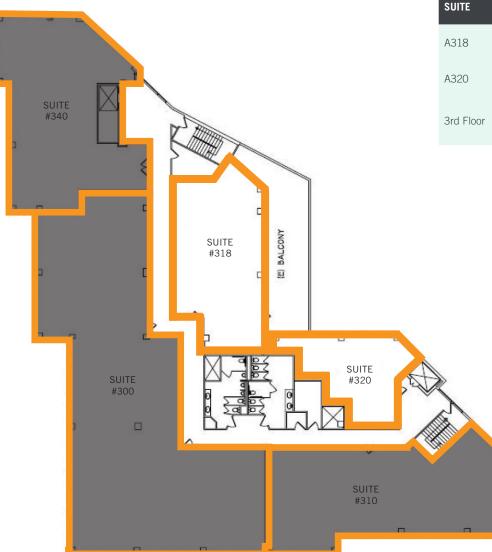

### BUILDING A FLOOR PLAN: 3RD FLOOR

### **BUILDING A**

| SUITE     | SIZE (SF)           | ASKING<br>Rate* | NOTES                                                                                |
|-----------|---------------------|-----------------|--------------------------------------------------------------------------------------|
| 111       | 2,303               | \$2.00          | Four (4) offices + bullpen                                                           |
| 201       | 709                 | \$2.10          | Single private office plus large bullpen.<br>Move-in ready                           |
| 208       | 1,208               | \$2.05          | Two (2) offices, lobby & interior bullpen                                            |
| 318       | 1,720               | \$2.20          | ± 5 offices, bullpen & large private balcony.<br>Suite renovation recently completed |
| 320       | 1,107               | \$2.05          | 3 offices, kitchenette & bullpen                                                     |
| 3rd Floor | ± 5,000 -<br>13,427 | \$2.00          | Entire 3rd floor available & divisible to suit                                       |