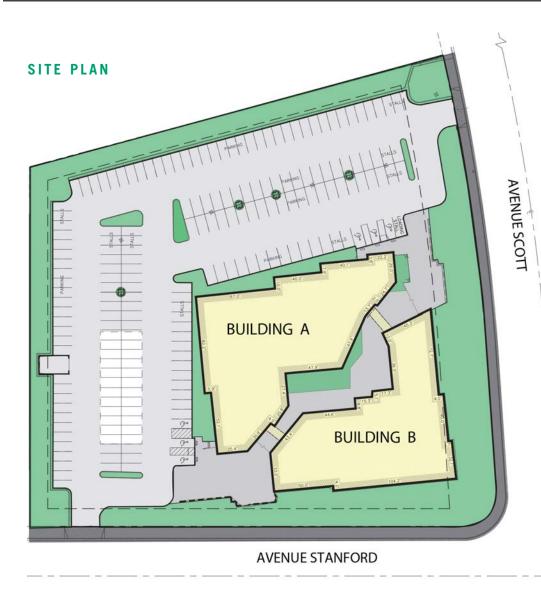

### **BUILDING A**

| SUITE     | SIZE (SF)           | ASKING<br>Rate* | NOTES                                                                                |
|-----------|---------------------|-----------------|--------------------------------------------------------------------------------------|
| 111       | 2,303               | \$2.00          | Four (4) offices + bullpen                                                           |
| 201       | 709                 | \$2.10          | Single private office plus large bullpen.<br>Move-in ready                           |
| 208       | 1,208               | \$2.05          | Two (2) offices, lobby & interior bullpen                                            |
| 318       | 1,720               | \$2.20          | ± 5 offices, bullpen & large private balcony.<br>Suite renovation recently completed |
| 320       | 1,107               | \$2.05          | 3 offices, kitchenette & bullpen                                                     |
| 3rd Floor | ± 5,000 -<br>13,427 | \$2.00          | Entire 3rd floor available & divisible to suit                                       |

### BUILDING B

| SUITE | SIZE (SF) | ASKING<br>Rate* | NOTES                                                                                                                          |
|-------|-----------|-----------------|--------------------------------------------------------------------------------------------------------------------------------|
| 215   | 2,206     | \$2.00          | Corner windowline with 6 offices, conference room, bullpen, file room, storage room & reception                                |
| 230   | 2,279     | \$2.00          | Four (4) offices, kitchen / break room /<br>conference room, work room & open bullpen.<br>Move-in ready, available immediately |