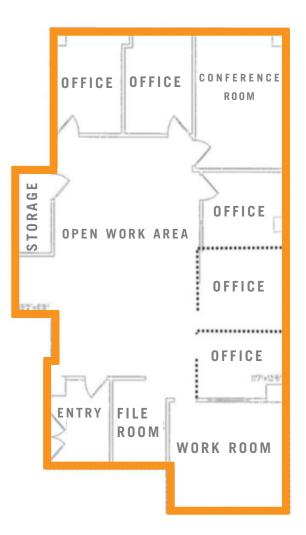

### BUILDING B

| SUITE | SIZE (SF) | ASKING<br>Rate* | NOTES                                                                                                                          |
|-------|-----------|-----------------|--------------------------------------------------------------------------------------------------------------------------------|
| 215   | 2,206     | \$2.00          | Corner windowline with 6 offices, conference room, bullpen, file room, storage room & reception                                |
| 230   | 2,279     | \$2.00          | Four (4) offices, kitchen / break room /<br>conference room, work room & open bullpen.<br>Move-in ready, available immediately |

### BUILDING B FLOOR PLAN: 2ND FLOOR

| SU  | TE | SIZE (SF) | PRICE      | NOTES                                                                                                                    |
|-----|----|-----------|------------|--------------------------------------------------------------------------------------------------------------------------|
| B23 | 30 | 2,279     | \$2.00 FSG | Four (4) offices, kitchen / break room / conference room, work room & open bullpen. Move-in ready, available immediately |