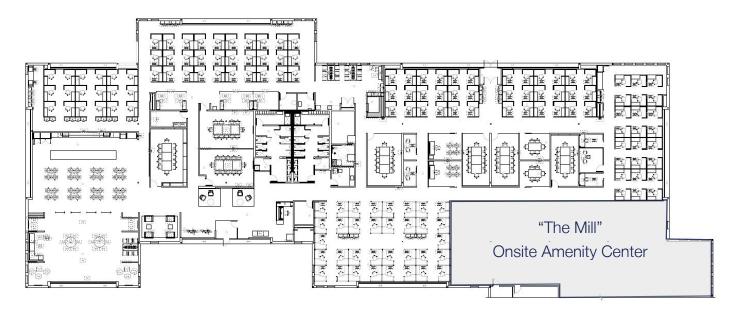

#### **Space Profile:**

| Premises    | Suite 100        | Available | Now                                  |
|-------------|------------------|-----------|--------------------------------------|
| RSF         | 25,054           | LED       | November 30, 2026                    |
| Asking Rate | Call for pricing | Parking   | 4:1000, free<br>EV charging stations |

#### **Features:**

- 40 acre campus with engaging outdoor spaces
- Onsite seasonal tenant events
- Onsite property management
- Adjacent amenity Center ("The Mill") including fitness center, training room, cafe, food truck, outdoor barbeque and courtyard areas