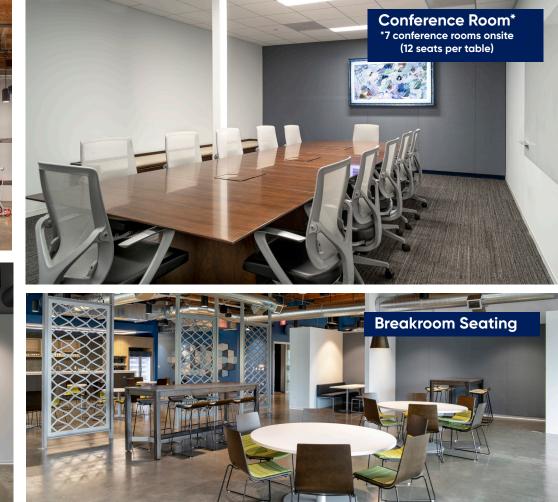

#### **Features:**

- 40 acre campus with engaging outdoor spaces
- Onsite seasonal tenant events
- Onsite property management
- Adjacent amenity Center ("The Mill") including fitness center, training room, cafe, food truck, outdoor barbeque and courtyard areas