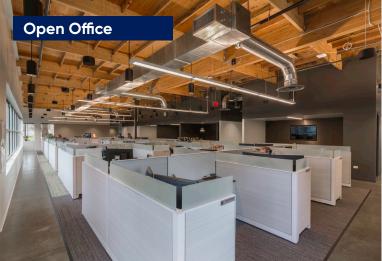

#### **Space Profile:**

| Premises    | Suite 100        | Available | Now                                  |
|-------------|------------------|-----------|--------------------------------------|
| RSF         | 25,054           | LED       | November 30, 2026                    |
| Asking Rate | Call for pricing | Parking   | 4:1000, free<br>EV charging stations |

#### **Features:**

- 40 acre campus with engaging outdoor spaces
- Onsite seasonal tenant events
- Onsite property management
- Adjacent amenity Center ("The Mill") including fitness center, training room, cafe, food truck, outdoor barbeque and courtyard areas