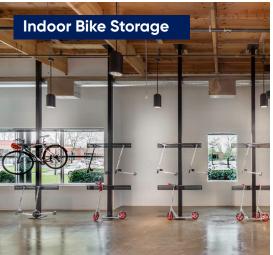

#### **Features:**

- 40 acre campus with engaging outdoor spaces
- Onsite seasonal tenant events
- Onsite property management
- Adjacent amenity Center ("The Mill") including fitness center, training room, cafe, food truck, outdoor barbeque and courtyard areas