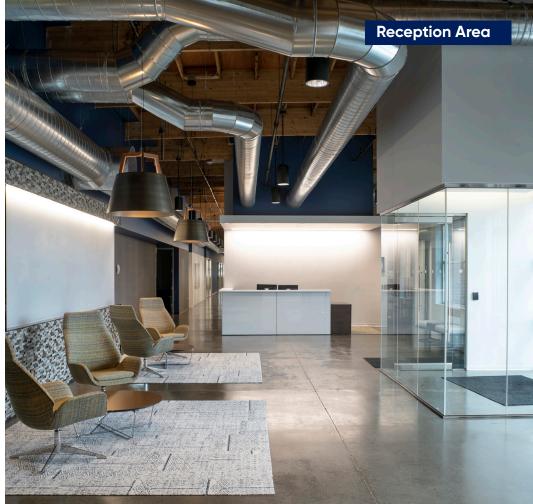

#### **Features:**

- 40 acre campus with engaging outdoor spaces
- Onsite seasonal tenant events
- Onsite property management
- Adjacent amenity Center ("The Mill") including fitness center, training room, cafe, food truck, outdoor barbeque and courtyard areas