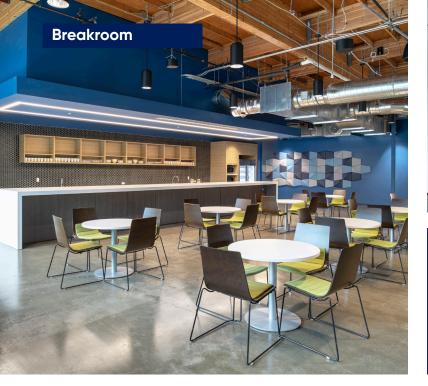

#### **Features:**

- 40 acre campus with engaging outdoor spaces
- Onsite seasonal tenant events
- Onsite property management
- Adjacent amenity Center ("The Mill") including fitness center, training room, cafe, food truck, outdoor barbeque and courtyard areas