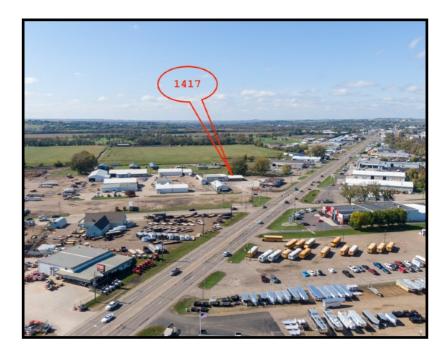

# 1417 39th Ave SE Mandan, ND

#### **High Traffic Location with Great Visibility**

Lease Rate Building Square Footage Vehicles Per Day \$7,500 Per Month10,000 Square FeetEstimated 18,000 Vehicles Drive By Location Daily

Karen Fleck | REALTOR® | 701-400-7066| karenfleck@hotmail.com