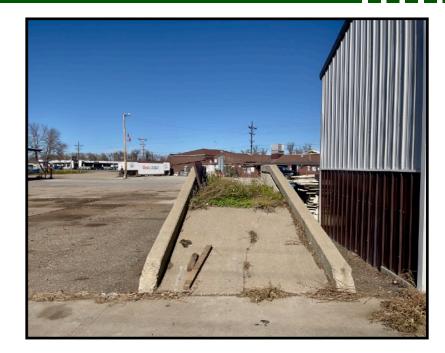

- Shop Area- continued
  - Hot & Cold Water
  - Floor Drain
- Year Built 1976
- Paved Parking Lot
- Signage Available
- Concrete Loading Dock On Site
- High Visibility with Memorial Hwy
- Located Near
  - Kist Livestock Auction
  - Builders FirstSource
  - Open Road Honda
  - Bobcat of Mandan
  - Schwan Buick GMC

### **Property Photos- Exterior Area**

Karen Fleck | REALTOR® | 701-400-7066| karenfleck@hotmail.com

Darren A Schmidt | Broker/Owner | 701-226-5942 | darren@oaktree-realtors.com

www.oaktree-realtors.com