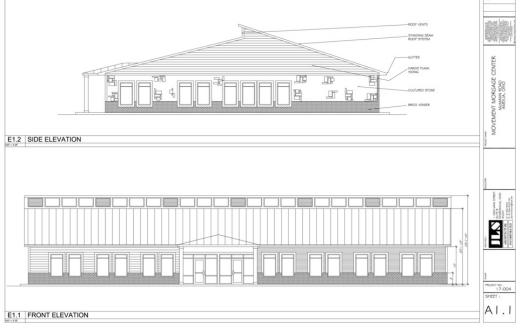

#### **PROPERTY OVERVIEW**

Build-to-Suit opportunity. Proposed 8,000 sq. ft. building for lease, will divide. Pre-leasing office/retail suites in final phase of the Merwin Office Park. Located just off of State route 125 (approx. 45k ADT) and visible from the traffic signal offering easy access from major throughfare and privacy. Will be the flagship building in fully occupied office park. Views of protected woodland area and pond. Several amenities within .25 miles including restaurants, c-stores, grocery and shopping. Perfect location for financial, medical, legal or any professional office or retail use.

#### **PROPERTY HIGHLIGHTS**

- Energy Efficient Construction
- Excellent Traffic Counts
- Developer offering Tenant Improvement Allowance to qualified applicants
- Excellent access to Beechmont Ave. (SR-125), State Route 32, Interstate 275
- Roughly 250' frontage on McMann Rd. with signage visible from State Route 125 (ADT ~50,000)
- Rear walkouts to park-like setting featuring a pond and fountain