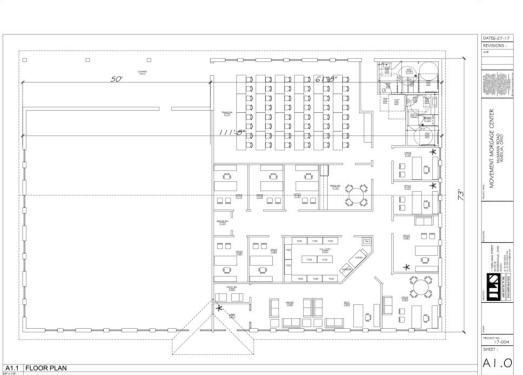

#### **OFFERING SUMMARY**

| Lease Rate:             | Build to Suit<br>(negotiable) |
|-------------------------|-------------------------------|
| Proposed Building Size: | 8,000 SF                      |
| Available SF:           | 8,000 SF                      |
| Year Built:             | TBD                           |
| Zoning:                 | Commercial<br>B1              |
| Market:                 | East<br>Cincinnati            |
| Submarket:              | Clermont                      |

#### **PROPERTY OVERVIEW**

Build-to-Suit opportunity. Proposed 8,000 sq. ft. building for lease, will divide. Pre-leasing office/retail suites in final phase of the Merwin Office Park. Located just off of State route 125 (approx. 45k ADT) and visible from the traffic signal offering easy access from major throughfare and privacy. Will be the flagship building in fully occupied office park. Views of protected woodland area and pond. Several amenities within .25 miles including restaurants, c-stores, grocery and shopping. Perfect location for financial, medical, legal or any professional office or retail use.