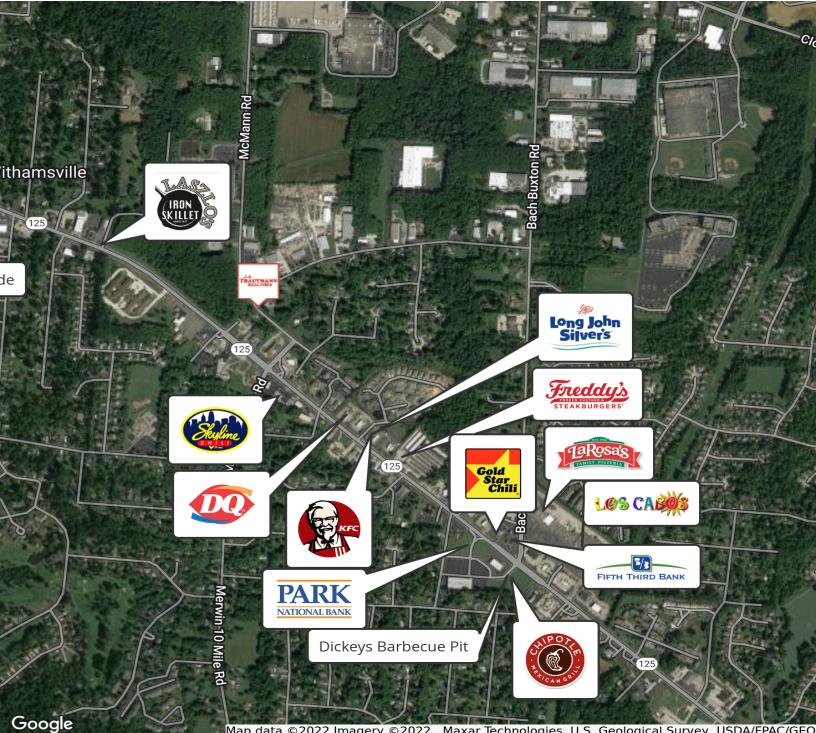

#### **PROPERTY OVERVIEW**

Build-to-Suit opportunity. Proposed 8,000 sq. ft. building for lease, will divide. Pre-leasing office/retail suites in final phase of the Merwin Office Park. Located just off of State route 125 (approx. 45k ADT) and visible from the traffic signal offering easy access from major throughfare and privacy. Will be the flagship building in fully occupied office park. Views of protected woodland area and pond. Several amenities within .25 miles including restaurants, c-stores, grocery and shopping. Perfect location for financial, medical, legal or any professional office or retail use.

#### **PROPERTY HIGHLIGHTS**

- Energy Efficient Construction
- Excellent Traffic Counts
- Developer offering Tenant Improvement Allowance to qualified applicants
- Excellent access to Beechmont Ave. (SR-125), State Route 32, Interstate 275
- Roughly 250' frontage on McMann Rd. with signage visible from State Route 125 (ADT ~50,000)
- Rear walkouts to park-like setting featuring a pond and fountain