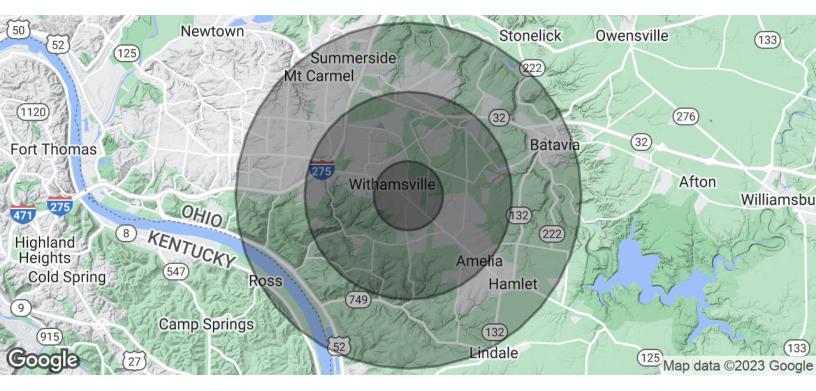

## LOCATION MAPS

### OFFICE BUILDING FOR LEASE

DEMOGRAPHICS MAP &

REPORT

| POPULATION          | 1 MILE | 3 MILES | 5 MILES |
|---------------------|--------|---------|---------|
| Total Population    | 5,016  | 37,458  | 89,526  |
| Median age          | 33.5   | 34.7    | 35.9    |
| Median age (Male)   | 31.5   | 33.6    | 34.7    |
| Median age (Female) | 35.7   | 35.5    | 36.9    |

| HOUSEHOLDS & INCOME | 1 MILE    | 3 MILES   | 5 MILES   |
|---------------------|-----------|-----------|-----------|
| Total households    | 1,893     | 14,706    | 34,830    |
| # of persons per HH | 2.6       | 2.5       | 2.6       |
| Average HH income   | \$69,635  | \$69,588  | \$71,534  |
| Average house value | \$178,079 | \$178,973 | \$175,594 |