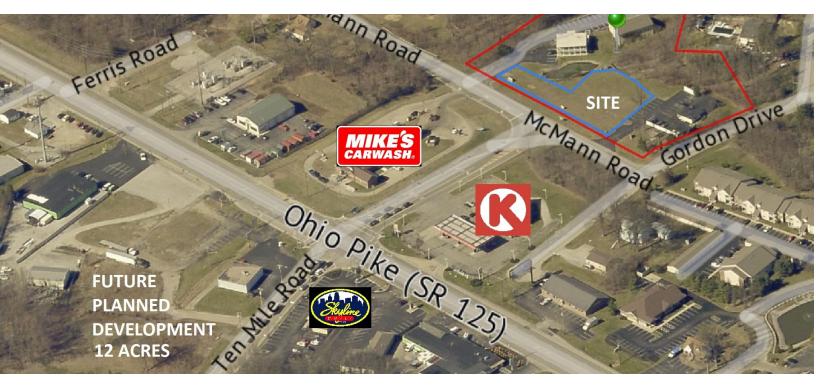

#### **PROPERTY OVERVIEW**

Build-to-Suit opportunity. Proposed 8,000 sq. ft. building for lease, will divide. Pre-leasing office/retail suites in final phase of the Merwin Office Park. Located just off of State route 125 (approx. 45k ADT) and visible from the traffic signal offering easy access from major throughfare and privacy. Will be the flagship building in fully occupied office park. Views of protected woodland area and pond. Several amenities within .25 miles including restaurants, c-stores, grocery and shopping. Perfect location for financial, medical, legal or any professional office or retail use.

#### **PROPERTY HIGHLIGHTS**

- Energy Efficient Construction
- Excellent Traffic Counts
- Developer offering Tenant Improvement Allowance to qualified applicants
- Excellent access to Beechmont Ave. (SR-125), State Route 32, Interstate 275
- Roughly 250' frontage on McMann Rd. with signage visible from State Route 125 (ADT ~50,000)
- Rear walkouts to park-like setting featuring a pond and fountain

#### OFFICE BUILDING FOR LEASE

Map data ©2022 Imagery ©2022 , Maxar Technologies, U.S. Geological Survey, USDA/FPAC/GEO

OFFICE BUILDING FOR LEASE