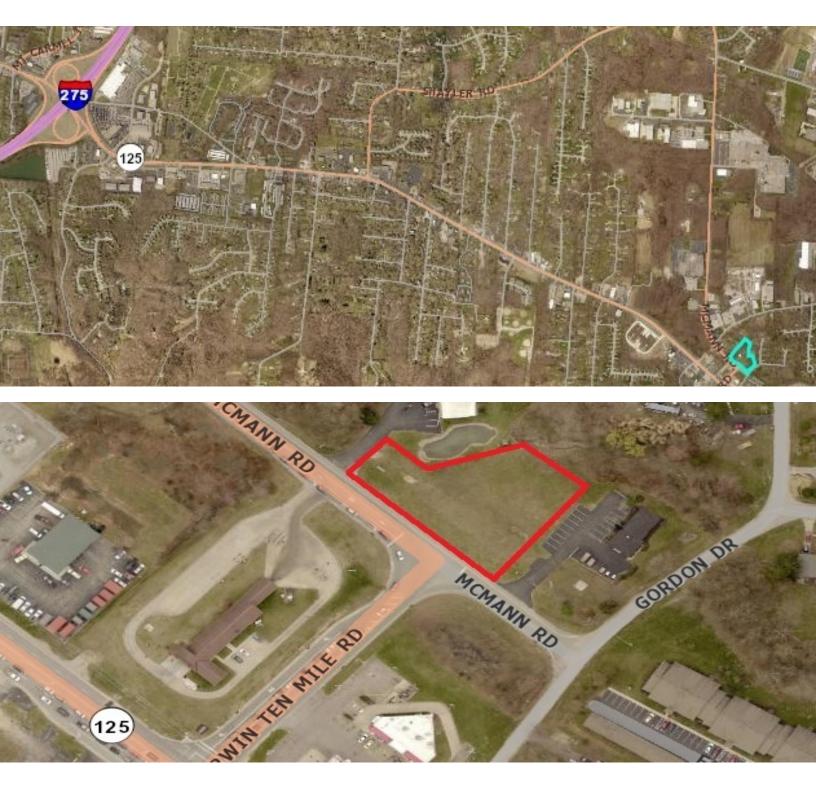

#### **PROPERTY OVERVIEW**

Build-to-Suit opportunity. Proposed 8,000 sq. ft. building for lease, will divide. Pre-leasing office/retail suites in final phase of the Merwin Office Park. Located just off of State route 125 (approx. 45k ADT) and visible from the traffic signal offering easy access from major throughfare and privacy. Will be the flagship building in fully occupied office park. Views of protected woodland area and pond. Several amenities within .25 miles including restaurants, c-stores, grocery and shopping. Perfect location for financial, medical, legal or any professional office or retail use.

#### **PROPERTY HIGHLIGHTS**

- Energy Efficient Construction
- Excellent Traffic Counts
- Developer offering Tenant Improvement Allowance to qualified applicants
- Excellent access to Beechmont Ave. (SR-125), State Route 32, Interstate 275
- Roughly 250' frontage on McMann Rd. with signage visible from State Route 125 (ADT ~50,000)
- Rear walkouts to park-like setting featuring a pond and fountain

## LOCATION MAPS