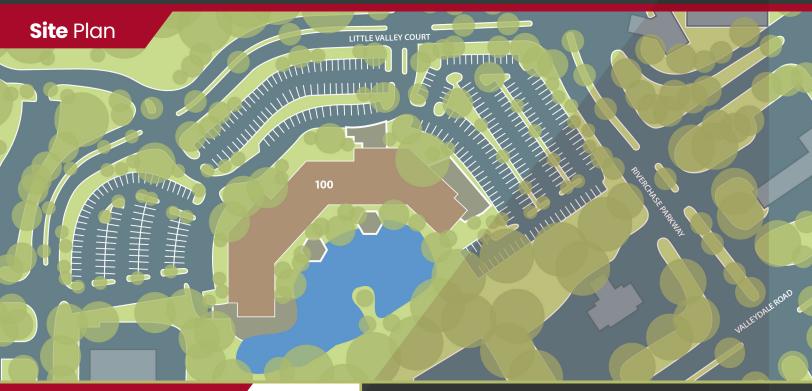

Suites from 1,850 Sq. Ft. to 4,847 Sq. Ft.
- Build-to-Suit Suites Ideal for office and/or medical.
- Building common conference room.
- Great suburban setting, beautiful lake surrounded by walking trail and lake views.
- In the City of Hoover (Shelby County) no occupational tax.
- Minutes from Valleydale Road, Hwy 31 & I-65.
- Rates: \$19.50 Sq. Ft./Yr (including utilities, janitorial (net of telco/inet); Full Service).

## No Chase Commercial

nart ¦

65 /

PETSMART

A

Commercial Real Estate Services, Worldwide.

31

3100 Lorna Road, Suite 100, Birmingham, AL, 35216 www.chasecommercial.com

#### **Randy Thomas**

thomasr@chasecommercial.com **C** 205 229-5417

#### Glenn Ponder

glennponder@chasecommercial.com **C** 205 356-9884

## Concourse 100 100 Concourse Parkway, Hoover, AL 35244



### More Information





For more information and to see other available properties, check out this listing at chasecommercial.com or scan the QR code on your mobile device.





3100 Lorna Road, Suite 100, Birmingham, AL 35216

www.chasecommercial.com

NO WARRANTY OR REPRESENTATION, EXPRESS OR IMPLIED, IS MADE AS TO THE ACCURACY OF THE IN SUBJECT TO ERRORS, OMISSIONS, OLAVICE OF PRICE, ARDIAL OR OTHER CONDITIONS, PRICE BA AND OF ANY SPECIAL LISTING CONDITIONS INFORCED BY OUR PRICEMAL IN WARRANTES ON REPRE-

MEMBERSHIPS

AMO COM CPM