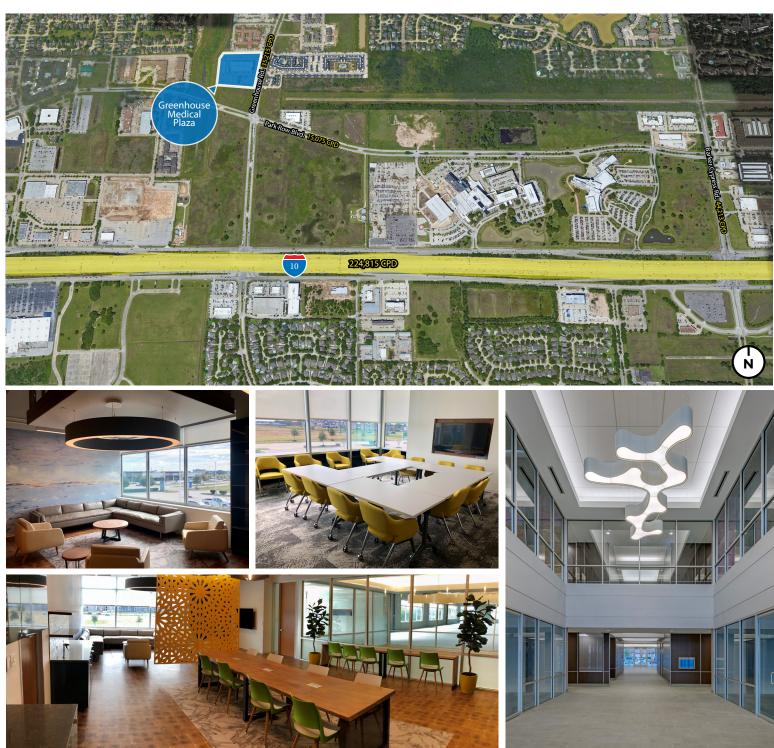

#### **Building Amenities:**

- 114,414 RSF three-story class A medical building
- Less than one mile from the Texas Medical Center West Campus
- Houston Methodist recently completed 100-bed patient tower due to significant population growth
- LEED certified, environmentally friendly building
- No medical restrictions
- Emergency Generator Ready
- 4.5/1000 ample parking
- Free unreserved surface parking
- Reserved, covered parking: \$50/month