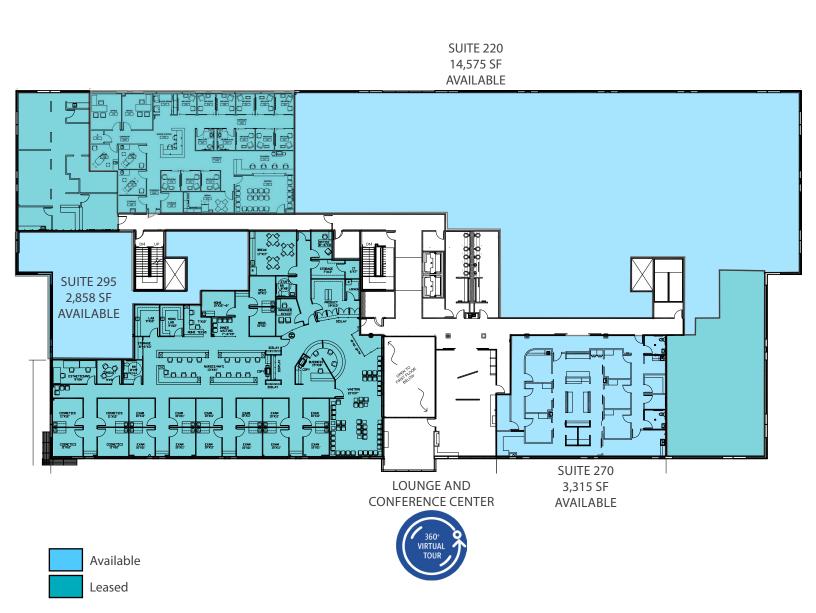

#### Availability:

- Suite 210 14,575 SF
- Suite 270 3,315 SF
- Suite 295 2,858 SF

### Second Floor