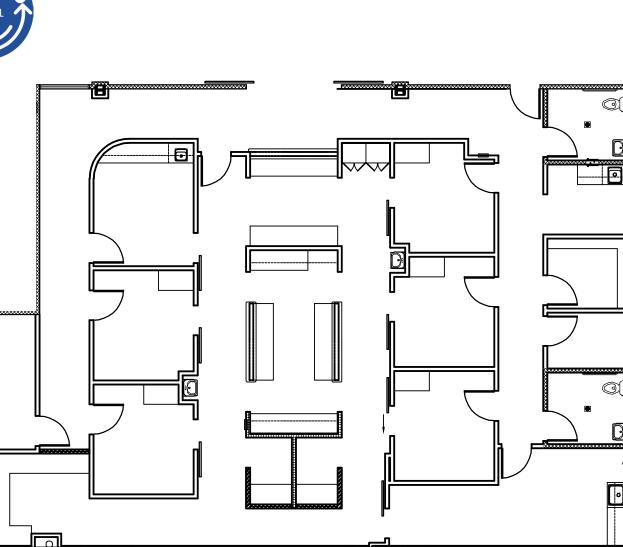

### Second Floor

# GREENHOUSE MEDICAL PLAZA

2051 Greenhouse Road | Houston, TX 77084

Second Floor Suite 270 3,315 SF