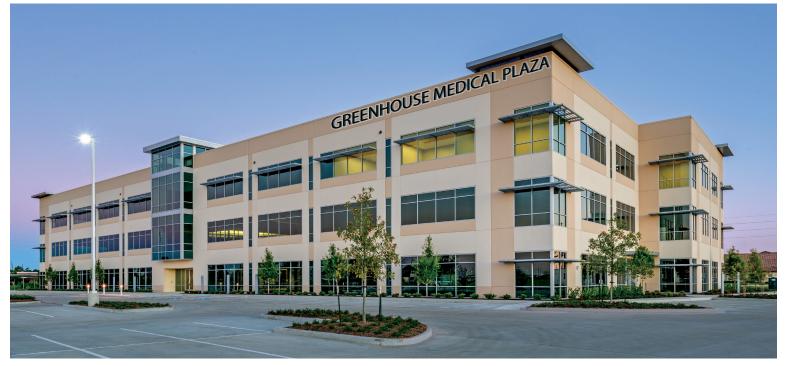

MEDICAL OFFICE LEASE

114,414 SF

MEDICAL OFFICE SPACE

1,500 - 14,575 SF AVAILABLE TRANSWESTERN REAL ESTATE SERVICES

## **GREENHOUSE MEDICAL PLAZA**

2051 Greenhouse Road | Houston, TX 77084

#### **Building Amenities:**

- 114,414 RSF three-story class A medical building
- Less than one mile from the Texas Medical Center West Campus
- Houston Methodist recently completed 100-bed patient tower due to significant population growth
- LEED certified, environmentally friendly building
- No medical restrictions
- Emergency Generator Ready
- 4.5/1000 ample parking
- Free unreserved surface parking
- Reserved, covered parking: \$50/month