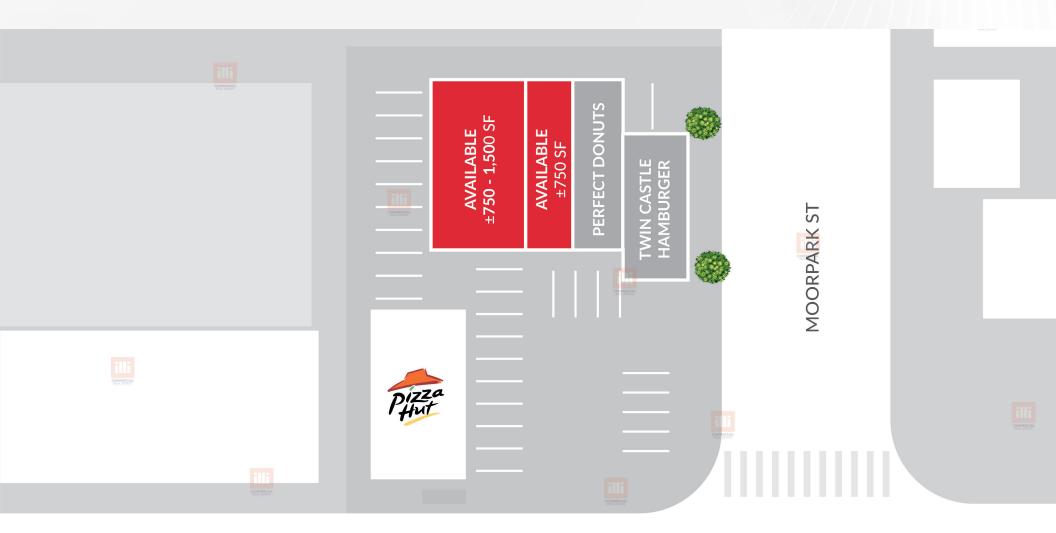

# SITE PLAN

4404-4406 Vineland Avenue, North Hollywood, CA 91602

### **VINELAND AVE**

Measurements are approximate only, and Broker does not guarantee their accuracy. Tenants are subject to change, and Broker makes no representation written or implied that the feature tenants will be occupying the space throughout the duration of the Lessee's tenancy. Lessee is to conduct their own due diligence before signing any formal agreements.