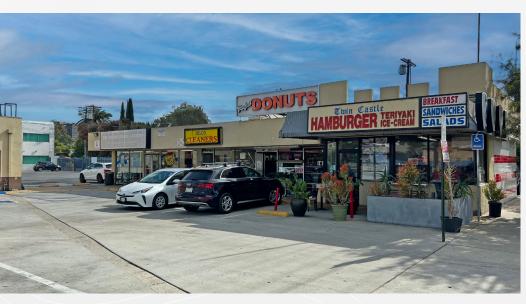

## APPROX. 750 - 1,500 SF

RETAIL SPACES AVAILABLE FOR LEASE

- ✓ Up to 2,250 SF of prime retail space available
- ✓ Ideal corner location in North Hollywood
- ✓ In-line retail with signage
- ✓ Close to 101 & 134 freeways
- √ 11 parking spaces