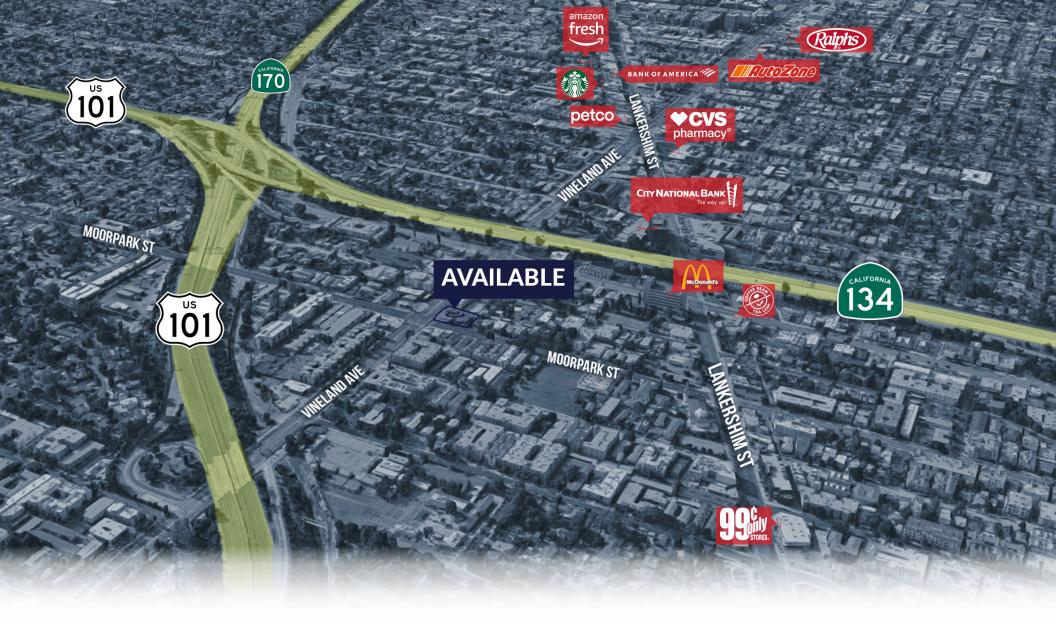

**AERIAL MAP** 

## APPROX. 750 - 1,500 SF

RETAIL SPACES AVAILABLE FOR LEASE

- ✓ Up to 2,250 SF of prime retail space available
- ✓ Ideal corner location in North Hollywood
- ✓ In-line retail with signage
- ✓ Close to 101 & 134 freeways
- √ 11 parking spaces

### **AREA AMENITIES**

- ✓ Located in the North Hollywood area
- ✓ Convenient access to the 101 & 134 freeways

| — DEMOGRAPHICS | 1 MILE                                        | 3 MILE    | 5 MILE    |
|----------------|-----------------------------------------------|-----------|-----------|
| Population     | 38,280                                        | 209,924   | 617,685   |
| Avg. HH Income | \$106,571                                     | \$115,356 | \$107,592 |
| Q Daytime Pop  | 32,993                                        | 177,298   | 525,145   |
| Traffic Count  | ± 54,669 CPD ON<br>MOORPARK ST & VINELAND AVE |           |           |