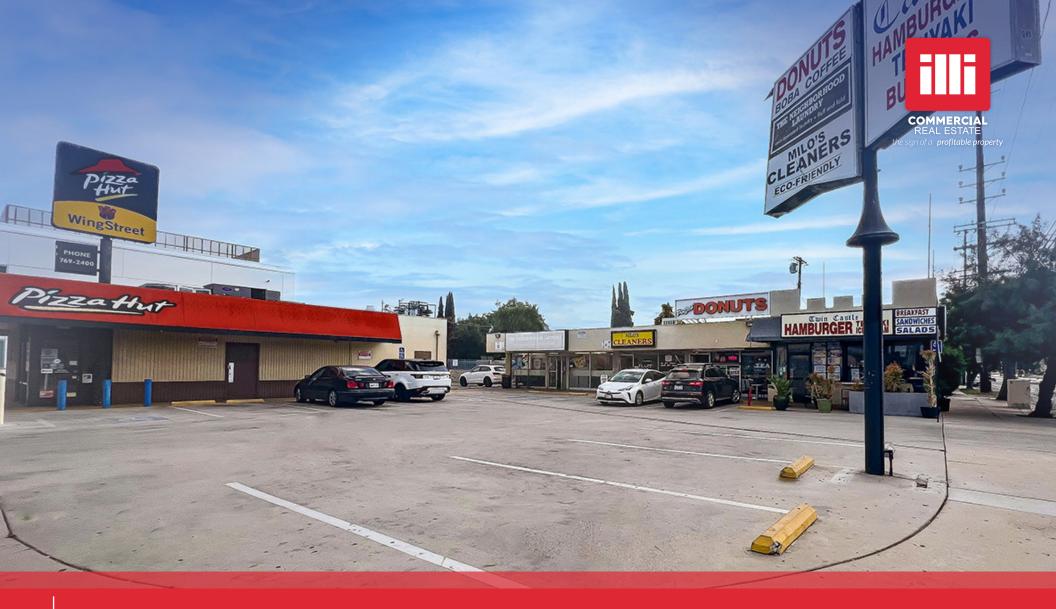

# RETAIL SPACE AVAILABLE FOR LEASE IN NORTH HOLLYWOOD

4404-4406 Vineland Avenue, North Hollywood, CA 91602

## APPROX. 750 - 1,500 SF

RETAIL SPACES AVAILABLE FOR LEASE

- ✓ Up to 2,250 SF of prime retail space available
- ✓ Ideal corner location in North Hollywood
- ✓ In-line retail with signage
- ✓ Close to 101 & 134 freeways
- √ 11 parking spaces