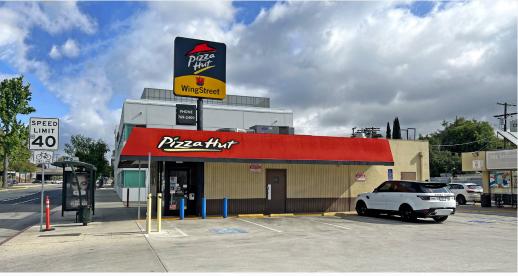

## APPROX. 750 - 1,500 SF

RETAIL SPACES AVAILABLE FOR LEASE

- ✓ Up to 2,250 SF of prime retail space available
- ✓ Ideal corner location in North Hollywood
- ✓ In-line retail with signage
- ✓ Close to 101 & 134 freeways
- √ 11 parking spaces