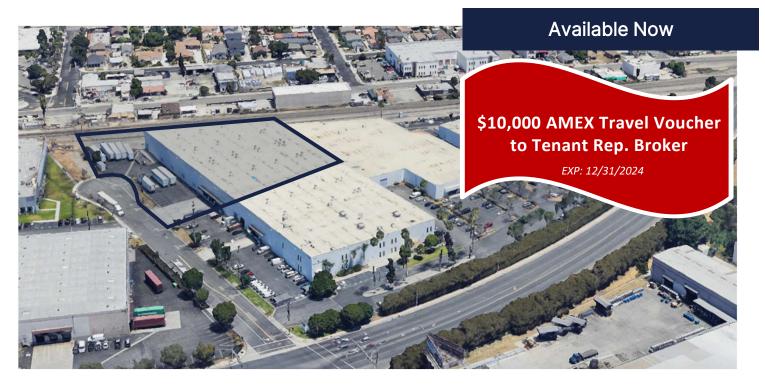

# For Sublease | ±53,000 SF

# Stimson Industrial Park

400 S. Stimson Ave, City of Industry

#### PROPERTY DETAILS

± 53,000 SF Total Space | 1,000 SF Office Space