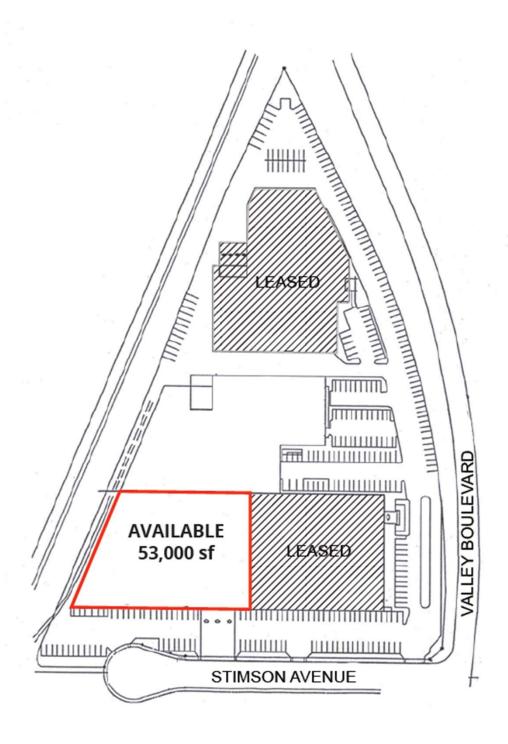

# For Sublease | ±53,000 SF

#### PROPERTY DETAILS

± 53,000 SF Total Space | 1,000 SF Office Space

#### **BUILDING AMENITIES**

| CLEAR HEIGHT | 22' – 24'    |
|--------------|--------------|
| DOCK DOORS   | 6            |
| GRADE LEVEL  | 1            |
| FEATURES     | Secured Yard |