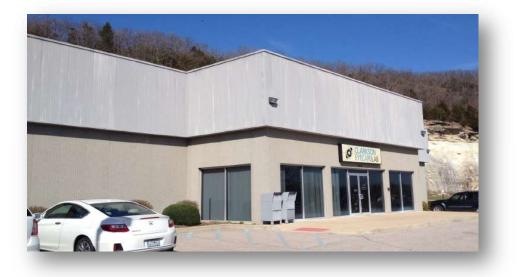

# **FOR LEASE OR SALE – Industrial Warehouse**

## 505 Route 66 Business Parkway

Pacific, MO 63069

### **PROPERTY FEATURES**

- 12,000 Square Foot Manufacturing Facility
- Location and Accessibility: The property is strategically located near Interstate Highway 44 and is accessible via two railroads, Union Pacific and BNSF, making it ideal for distribution.
- <u>Demographics</u>: The area has a population of 2,330 within 1 mile and 9,271 within 3 miles, with median household incomes of \$49,906 and \$58,221, respectively.