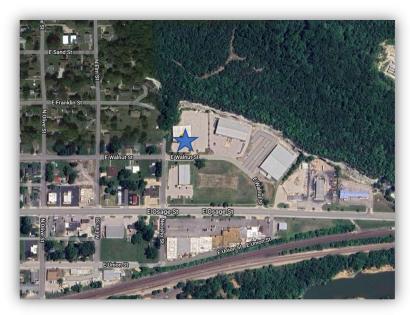

# **FOR LEASE OR SALE – Industrial Warehouse**

## 505 Route 66 Business Parkway

Pacific, MO 63069

### **PROPERTY FEATURES**

- 12,000 Square Foot Manufacturing Facility
- Location and Accessibility: The property is strategically located near Interstate Highway 44 and is accessible via two railroads, Union Pacific and BNSF, making it ideal for distribution.
- <u>Demographics</u>: The area has a population of 2,330 within 1 mile and 9,271 within 3 miles, with median household incomes of \$49,906 and \$58,221, respectively.