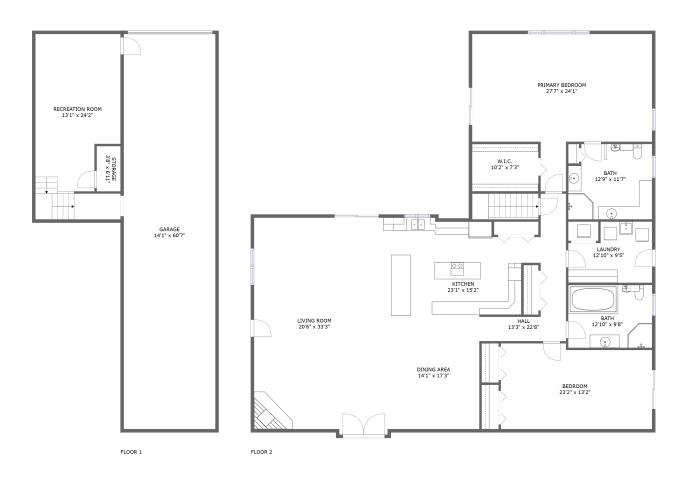

#### **Room dimensions**

Floor 1 Total sqft: 1326 Living area: 0

| # |                 | Dimensions    | sqft       | Counted as living area |
|---|-----------------|---------------|------------|------------------------|
| 1 | Recreation Room | 13'1" x 24'2" | 339 sq. ft | No                     |
| 2 | Storage         | 3'8" x 6'11"  | 25 sq. ft  | No                     |
| 3 | Garage          | 14'1" x 60'7" | 851 sq. ft | No                     |

#### **Room dimensions**

Floor 2 Total sqft: 2883 Living area: 2883

| #  |             | Dimensions    | sqft       | Counted as living area |
|----|-------------|---------------|------------|------------------------|
| 4  | Kitchen     | 23'1" x 15'2" | 301 sq. ft | Yes                    |
| 5  | Bath        | 12'10" x 9'8" | 124 sq. ft | Yes                    |
| 6  | Cl          | 10'2" x 7'3"  | 74 sq. ft  | Yes                    |
| 7  | Dining Room | 14'1" x 17'3" | 242 sq. ft | Yes                    |
| 8  | Hall        | 13'3" x 22'8" | 125 sq. ft | Yes                    |
| 9  | Bedroom     | 23'2" x 13'2" | 292 sq. ft | Yes                    |
| 10 | Living Room | 20'6" x 33'3" | 670 sq. ft | Yes                    |
| 11 | Bath        | 12'9" x 11'7" | 142 sq. ft | Yes                    |
| 12 | Utility     | 12'10" x 9'5" | 104 sq. ft | Yes                    |
| 13 | Bedroom     | 27'7" x 24'1" | 486 sq. ft | Yes                    |