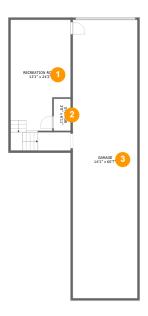

#### **Room dimensions**

Floor 1 Total sqft: 1326 Living area: 0

| # |                 | Dimensions    | sqft       | Counted as living area |
|---|-----------------|---------------|------------|------------------------|
| 1 | Recreation Room | 13'1" x 24'2" | 339 sq. ft | No                     |
| 2 | Storage         | 3'8" x 6'11"  | 25 sq. ft  | No                     |
| 3 | Garage          | 14'1" x 60'7" | 851 sq. ft | No                     |

### 1 Floor 1 - Recreation Room

**Dimensions:** 13'1" x 24'2" **Area:** 339 sq. ft

Counted as living area: No

Heated: Yes Finished: Yes Enclosed: Yes Contiguous: No Permitted: Yes Wet space: No Addition: No Conversion: No

## Floor 1 - Storage

**Dimensions:** 3'8" x 6'11"

Area: 25 sq. ft

Counted as living area: No

Heated: No Finished: No Enclosed: No Contiguous: Yes Permitted: Yes Wet space: No Addition: No Conversion: No

Dimensions: 14'1" x 60'7"

**Area**: 851 sq. ft

Counted as living area: No

Heated: No Finished: No Enclosed: Yes Contiguous: Yes Permitted: Yes Wet space: No Addition: No Conversion: No