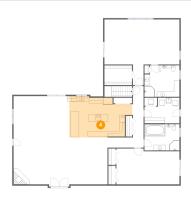

#### **Room dimensions**

Floor 2 Total sqft: 2883 Living area: 2883

| #  |             | Dimensions    | sqft       | Counted as living area |
|----|-------------|---------------|------------|------------------------|
| 4  | Kitchen     | 23'1" x 15'2" | 301 sq. ft | Yes                    |
| 5  | Bath        | 12'10" x 9'8" | 124 sq. ft | Yes                    |
| 6  | Cl          | 10'2" x 7'3"  | 74 sq. ft  | Yes                    |
| 7  | Dining Room | 14'1" x 17'3" | 242 sq. ft | Yes                    |
| 8  | Hall        | 13'3" x 22'8" | 125 sq. ft | Yes                    |
| 9  | Bedroom     | 23'2" x 13'2" | 292 sq. ft | Yes                    |
| 10 | Living Room | 20'6" x 33'3" | 670 sq. ft | Yes                    |
| 11 | Bath        | 12'9" x 11'7" | 142 sq. ft | Yes                    |
| 12 | Utility     | 12'10" x 9'5" | 104 sq. ft | Yes                    |
| 13 | Bedroom     | 27'7" x 24'1" | 486 sq. ft | Yes                    |

## Floor 2 - Living Room

Dimensions: 20'6" x 33'3"

**Area:** 670 sq. ft

Counted as living area: Yes

Heated: Yes Finished: Yes Enclosed: Yes Contiguous: Yes Permitted: Yes Wet space: No Addition: No Conversion: No