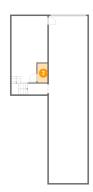

## Floor 1 - Storage

**Dimensions:** 3'8" x 6'11"

Area: 25 sq. ft

Counted as living area: No

Heated: No Finished: No Enclosed: No Contiguous: Yes Permitted: Yes Wet space: No Addition: No Conversion: No

Dimensions: 14'1" x 60'7"

**Area**: 851 sq. ft

Counted as living area: No

Heated: No Finished: No Enclosed: Yes Contiguous: Yes Permitted: Yes Wet space: No Addition: No Conversion: No