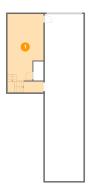

### 1 Floor 1 - Recreation Room

**Dimensions:** 13'1" x 24'2" **Area:** 339 sq. ft

Counted as living area: No

Heated: Yes Finished: Yes Enclosed: Yes Contiguous: No Permitted: Yes Wet space: No Addition: No Conversion: No