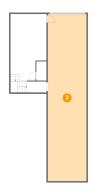

## Floor 1 - Storage

**Dimensions:** 3'8" x 6'11"

Area: 25 sq. ft

Counted as living area: No

Heated: No Finished: No Enclosed: No Contiguous: Yes Permitted: Yes Wet space: No Addition: No Conversion: No

Dimensions: 14'1" x 60'7"

**Area**: 851 sq. ft

Counted as living area: No

Heated: No Finished: No Enclosed: Yes Contiguous: Yes Permitted: Yes Wet space: No Addition: No Conversion: No