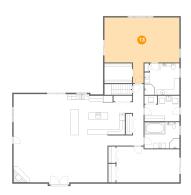

#### Floor 2 - Bedroom

Dimensions: 27'7" x 24'1"

**Area:** 486 sq. ft

Counted as living area: Yes

Heated: Yes Finished: Yes Enclosed: Yes Contiguous: Yes Permitted: Yes Wet space: No Addition: No Conversion: No