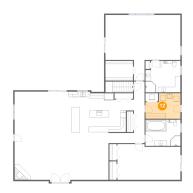

### 4 Floor 2 - Kitchen

Dimensions: 23'1" x 15'2"

**Area:** 301 sq. ft

Counted as living area: Yes

Heated: Yes Finished: Yes Enclosed: Yes Contiguous: Yes Permitted: Yes Wet space: No Addition: No Conversion: No