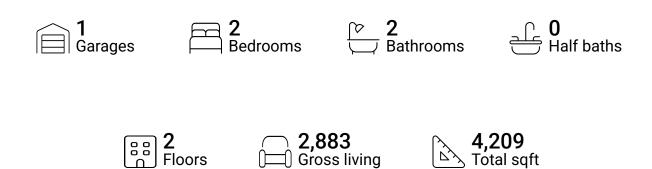

### **Property summary**



area sqft





#### **Room dimensions**

Floor 1 Total sqft: 1326 Living area: 0

| # |                 | Dimensions    | sqft       | Counted as living area |
|---|-----------------|---------------|------------|------------------------|
| 1 | Recreation Room | 13'1" x 24'2" | 339 sq. ft | No                     |
| 2 | Storage         | 3'8" x 6'11"  | 25 sq. ft  | No                     |
| 3 | Garage          | 14'1" x 60'7" | 851 sq. ft | No                     |





#### **Room dimensions**

Floor 2 Total sqft: 2883 Living area: 2883

| #  |             | Dimensions    | sqft       | Counted as living area |
|----|-------------|---------------|------------|------------------------|
| 4  | Kitchen     | 23'1" x 15'2" | 301 sq. ft | Yes                    |
| 5  | Bath        | 12'10