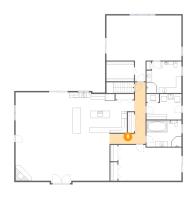

### Floor 2 - Hall

Dimensions: 13'3" x 22'8"

Area: 125 sq. ft

Counted as living area: Yes

Heated: Yes Finished: Yes Enclosed: Yes Contiguous: Yes Permitted: Yes Wet space: No Addition: No Conversion: No

Dimensions: 23'2" x 13'2"

**Area**: 292 sq. ft

Counted as living area: Yes

Heated: Yes Finished: Yes Enclosed: Yes Contiguous: Yes Permitted: Yes Wet space: No Addition: No Conversion: No