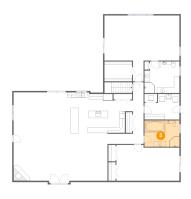

### 5 Floor 2 - Bath

Dimensions: 12'10" x 9'8"

Area: 124 sq. ft

Counted as living area: Yes

Heated: Yes Finished: Yes Enclosed: Yes Contiguous: Yes Permitted: Yes Wet space: Yes Addition: No Conversion: No