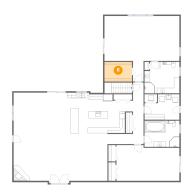

### 4 Floor 2 - Kitchen

Dimensions: 23'1" x 15'2"

**Area:** 301 sq. ft

Counted as living area: Yes

Heated: Yes Finished: Yes Enclosed: Yes Contiguous: Yes Permitted: Yes Wet space: No Addition: No Conversion: No