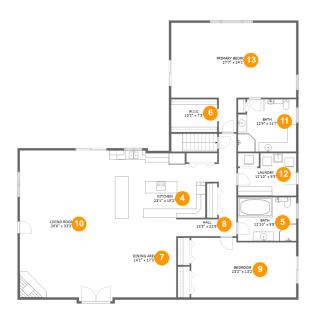

#### **Room dimensions**

Floor 2 Total sqft: 2883 Living area: 2883

| #  |             | Dimensions    | sqft       | Counted as living area |
|----|-------------|---------------|------------|------------------------|
| 4  | Kitchen     | 23'1" x 15'2" | 301 sq. ft | Yes                    |
| 5  | Bath        | 12'10" x 9'8" | 124 sq. ft | Yes                    |
| 6  | Cl          | 10'2" x 7'3"  | 74 sq. ft  | Yes                    |
| 7  | Dining Room | 14'1" x 17'3" | 242 sq. ft | Yes                    |
| 8  | Hall        | 13'3" x 22'8" | 125 sq. ft | Yes                    |
| 9  | Bedroom     | 23'2" x 13'2" | 292 sq. ft | Yes                    |
| 10 | Living Room | 20'6" x 33'3" | 670 sq. ft | Yes                    |
| 11 | Bath        | 12'9" x 11'7" | 142 sq. ft | Yes                    |
| 12 | Utility     | 12'10" x 9'5" | 104 sq. ft | Yes                    |
| 13 | Bedroom     | 27'7" x 24'1" | 486 sq. ft | Yes                    |

### 4 Floor 2 - Kitchen

Dimensions: 23'1" x 15'2"

**Area:** 301 sq. ft

Counted as living area: Yes

Heated: Yes Finished: Yes Enclosed: Yes Contiguous: Yes Permitted: Yes Wet space: No Addition: No Conversion: No

### 5 Floor 2 - Bath

Dimensions: 12'10" x 9'8"

Area: 124 sq. ft

Counted as living area: Yes

Heated: Yes Finished: Yes Enclosed: Yes Contiguous: Yes Permitted: Yes Wet space: Yes Addition: No Conversion: No

Dimensions: 10'2" x 7'3" Area: 74 sq. ft

Counted as living area: Yes

Heated: Yes Finished: Yes Enclosed: Yes Contiguous: Yes Permitted: Yes Wet space: No Addition: No Conversion: No

## Floor 2 - Dining Room

Dimensions: 14'1" x 17'3"

Area: 242 sq. ft

Counted as living area: Yes

Heated: Yes Finished: Yes Enclosed: Yes Contiguous: Yes Permitted: Yes Wet space: No Addition: No Conversion: No

### Floor 2 - Hall

Dimensions: 13'3" x 22'8"

Area: 125 sq. ft

Counted as living area: Yes

Heated: Yes Finished: Yes Enclosed: Yes Contiguous: Yes Permitted: Yes Wet space: No Addition: No Conversion: No

Dimensions: 23'2" x 13'2"

**Area**: 292 sq. ft

Counted as living area: Yes

Heated: Yes Finished: Yes Enclosed: Yes Contiguous: Yes Permitted: Yes Wet space: No Addition: No Conversion: No

## Floor 2 - Living Room

Dimensions: 20'6" x 33'3"

**Area:** 670 sq. ft

Counted as living area: Yes

Heated: Yes Finished: Yes Enclosed: Yes Contiguous: Yes Permitted: Yes Wet space: No Addition: No Conversion: No

### Floor 2 - Bath

Dimensions: 12'9" x 11'7"

Area: 142 sq. ft

Counted as living area: Yes

Finished: Yes
Enclosed: Yes
Contiguous: Yes
Permitted: Yes
Wet space: Yes
Addition: No
Conversion: No

Heated: Yes

### Floor 2 - Utility

Dimensions: 12'10" x 9'5"

**Area:** 104 sq. ft

Counted as living area: Yes

Heated: Yes Finished: Yes Enclosed: Yes Contiguous: Yes Permitted: Yes Wet space: No Addition: No Conversion: No

#### Floor 2 - Bedroom

Dimensions: 27'7" x 24'1"

**Area:** 486 sq. ft

Counted as living area: Yes

Heated: Yes Finished: Yes Enclosed: Yes Contiguous: Yes Permitted: Yes Wet space: No Addition: No Conversion: No