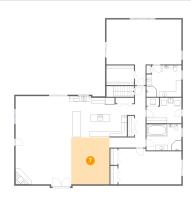

### 1 Floor 1 - Recreation Room

**Dimensions:** 13'1" x 24'2" **Area:** 339 sq. ft

Counted as living area: No

Heated: Yes Finished: Yes Enclosed: Yes Contiguous: No Permitted: Yes Wet space: No Addition: No Conversion: No