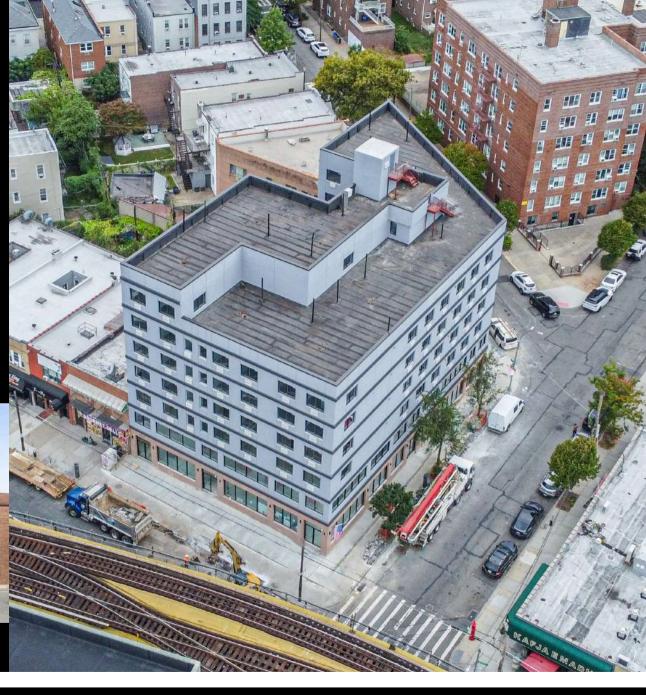

### AVENTUS RESIDENTIAL & COMMERCIAL REAL ESTATE

Aventus Real Estate, as the exclusive agent, is pleased to offer for lease 3217 Westchester Avenue, a prime corner retail building located in the Pelham Bay neighborhood of the Bronx. The property spans 10,000 square feet and offers the flexibility for space subdivision to suit a variety of tenant needs. Conveniently located just 3 blocks from the Pelham Bay Park Station, which services the MTA train, this location offers excellent accessibility.

### 3217 Westchester Avenue, Bronx, NY 10461