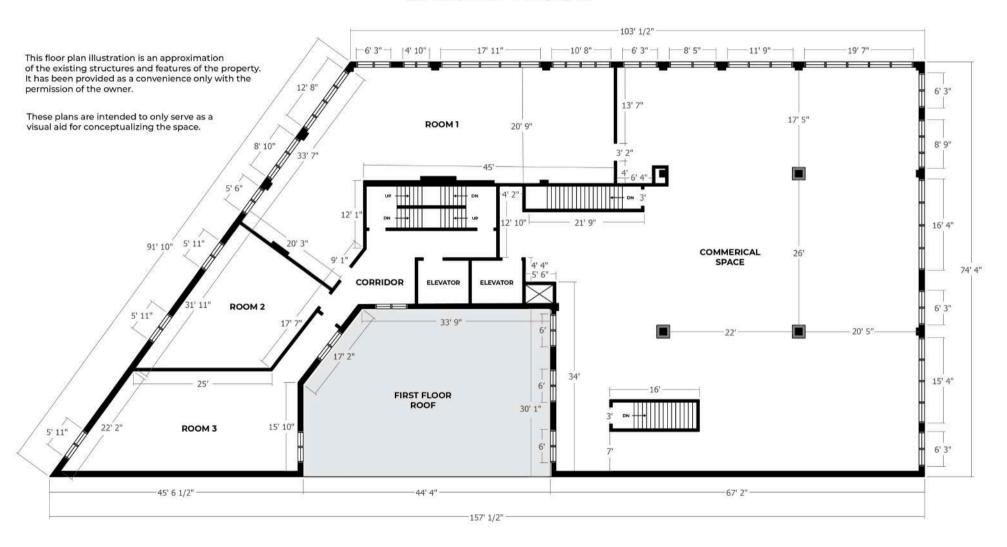

, is pleased to offer for lease 3217 Westchester Avenue, a prime corner retail building located in the Pelham Bay neighborhood of the Bronx. The property spans 10,000 square feet and offers the flexibility for space subdivision to suit a variety of tenant needs. Conveniently located just 3 blocks from the Pelham Bay Park Station, which services the MTA train, this location offers excellent accessibility.

For more information, please contact us.









Address: 3217 Westchester Avenue, Bronx NY 10461

Block/Lot: 4245 / 16

Building Square Footage: 10,000 sq ft Can be subdivided

Price Per Square Footage: \$50/sq ft

Zoning: R7-1, C2-4

Year Built: 2023







### 3217 Westchester Avenue, Bronx, NY 10461

#### **FIRST FLOOR**





## 3217 Westchester Avenue, Bronx, NY 10461 SECOND FLOOR







#### **DEMOGRAPHICS:**

Westchester Square | The Bronx

Population: 50,502

Population Density: 21,045 people per sq mi

Median Household Income: \$52,347

Median Home Value: \$454,700

Median Population Age: 38



## 3217 WESTCHESTER

FRANCHESKA GOMEZ

516.670.2914

fran@aventusrealestate.com www.aventusrealestate.com