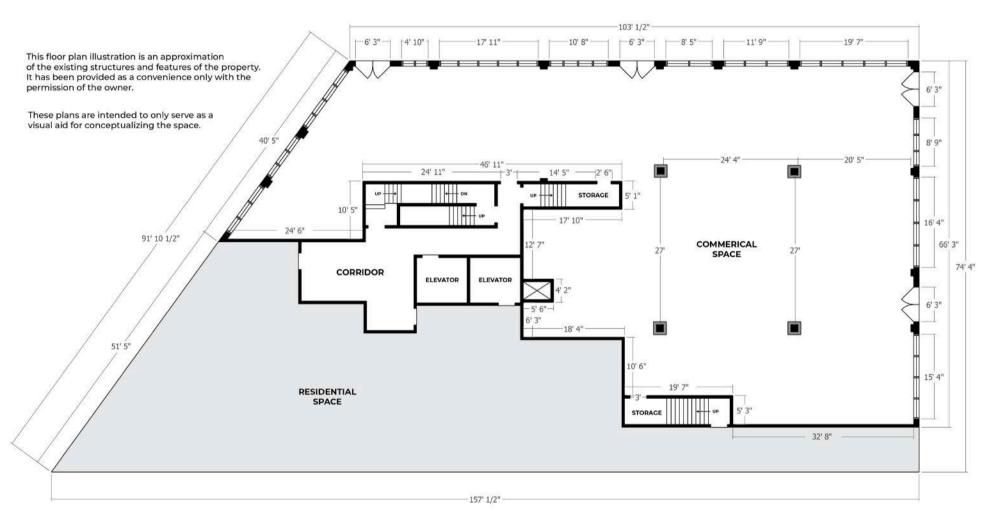

RCIAL REAL ESTATE

Aventus Real Estate, as the exclusive agent, is pleased to offer for lease 3217 Westchester Avenue, a prime corner retail building located in the Pelham Bay neighborhood of the Bronx. The property spans 10,000 square feet and offers the flexibility for space subdivision to suit a variety of tenant needs. Conveniently located just 3 blocks from the Pelham Bay Park Station, which services the MTA train, this location offers excellent accessibility.

For more information, please contact us.









Address: 3217 Westchester Avenue, Bronx NY 10461

Block/Lot: 4245 / 16

Building Square Footage: 10,000 sq ft Can be subdivided

Price Per Square Footage: \$50/sq ft

Zoning: R7-1, C2-4

Year Built: 2023







### 3217 Westchester Avenue, Bronx, NY 10461

#### **FIRST FLOOR**





## 3217 Westchester Avenue, Bronx, NY 10461 SECOND FLOOR







#### **DEMOGRAPHICS:**

Westchester Square | The Bronx

Population: 50,502

Population Density: 21,045 people per sq mi

Median Household Income: \$52,347

Median Home Value: \$454,700

Median Population Age: 38



## 3217 WESTCHESTER

FRANCHESKA GOMEZ

516.670.2914

fran@aventusrealestate.com www.aventusrealestate.com