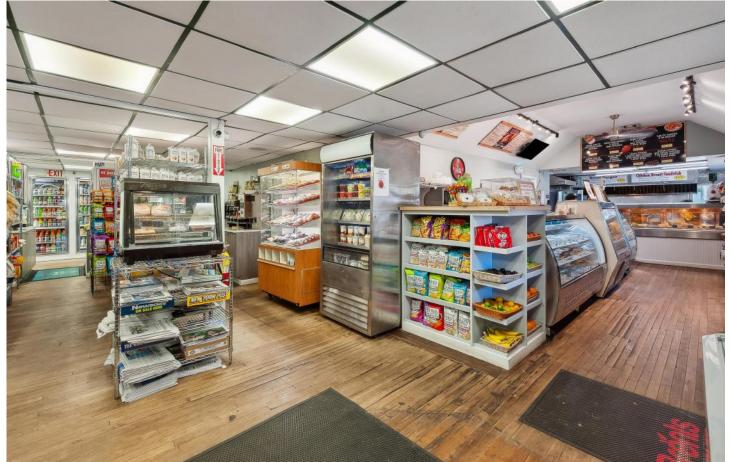

**Well Established Business** – Known for its early morning to late-night hours, Brent's Deli is a go-to spot for locals, tradesmen, and tourists passing through the area. Offering a variety of sandwiches, prepared foods, beer, tobacco, and lottery sales, this business provides multiple streams of income. The space includes a fully equipped kitchen, with an additional upstairs offices.

**Built To Last** – Brent's recently underwent substantial interior cosmetic renovations and equipment upgrades this past year. Key updates to the property also included a new HVAC system installed in 2018, a septic system replaced in 2015, and a 35 KW generator ensuring business continuity.