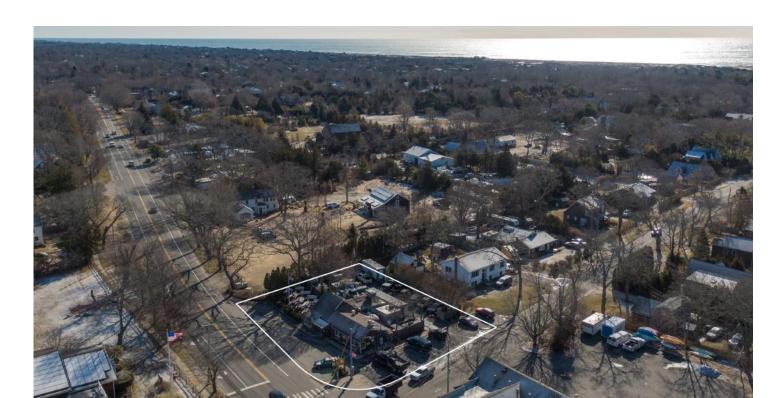

## **Key Details**

An Amagansett Town Center Staple – Brent's Deli, a historic and long-standing business, is now available for new ownership. Located at the gateway of Amagansett Town Center, this prime 2,000sf deli and catering business has been a community favorite for both locals and tourists alike. Its high-visibility location at the stoplight on Route 27 East ensures constant traffic and easy access for customers, making it an essential destination for breakfast, lunch, and casual dining.

**Prime Outdoor Seating** – The property features picnic tables and a spacious outdoor seating area, perfect for customers to enjoy their meals in the vibrant atmosphere of Amagansett. The site has two curb cuts— Route 27 and Cross Highway—providing easy access from multiple directions.