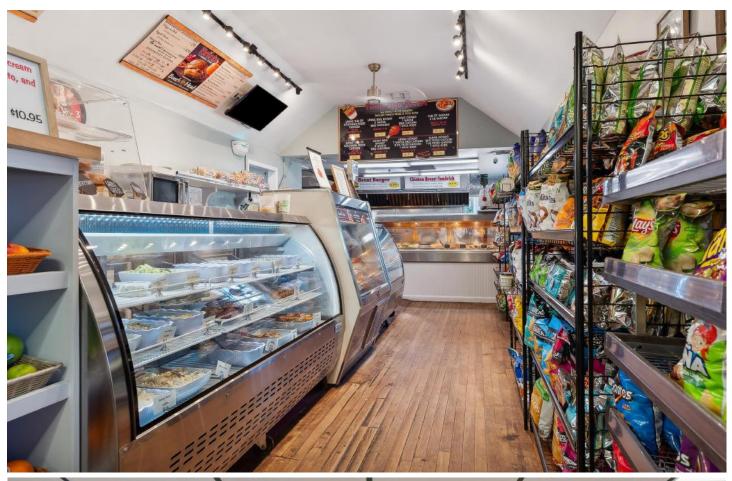

**Well Established Business** – Known for its early morning to late-night hours, Brent's Deli is a go-to spot for locals, tradesmen, and tourists passing through the area. Offering a variety of sandwiches, prepared foods, beer, tobacco, and lottery sales, this business provides multiple streams of income. The space includes a fully equipped kitchen, with an additional upstairs offices.

**Built To Last** – Brent's recently underwent substantial interior cosmetic renovations and equipment upgrades this past year. Key updates to the property also included a new HVAC system installed in 2018, a septic system replaced in 2015, and a 35 KW generator ensuring business continuity.