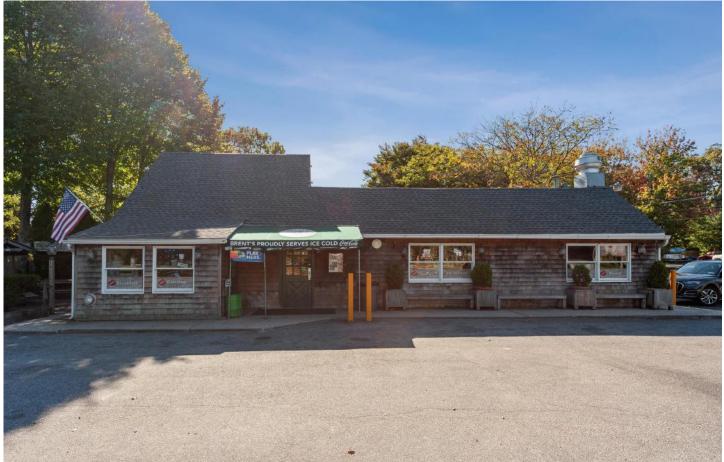

## **Key Details**

An Amagansett Town Center Staple – Brent's Deli, a historic and long-standing business, is now available for new ownership. Located at the gateway of Amagansett Town Center, this prime 2,000sf deli and catering business has been a community favorite for both locals and tourists alike. Its high-visibility location at the stoplight on Route 27 East ensures constant traffic and easy access for customers, making it an essential destination for breakfast, lunch, and casual dining.

**Well Established Business** – Known for its early morning to late-night hours, Brent's Deli is a go-to spot for locals, tradesmen, and tourists passing through the area. Offering a variety of sandwiches, prepared foods, beer, tobacco, and lottery sales, this business provides multiple streams of income. The space includes a fully equipped kitchen, with an additional upstairs offices.