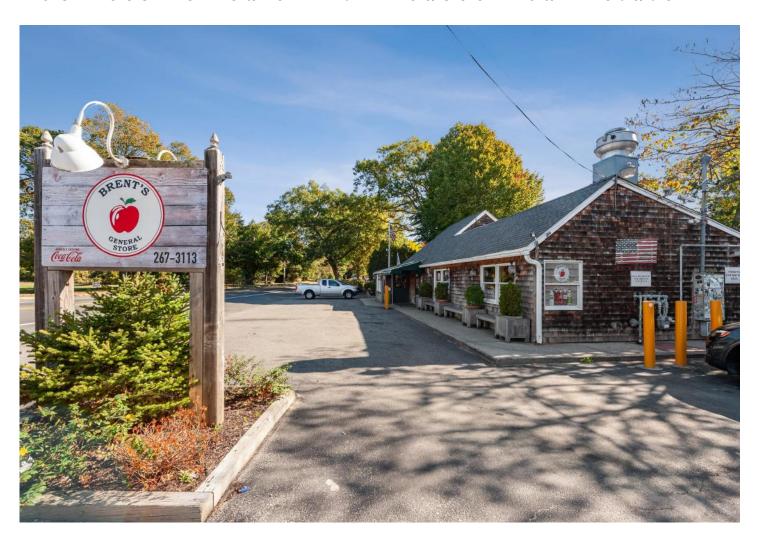

# Iconic Amagansett Deli

Business For Sale With Leased Real Estate

## **Key Details**

An Amagansett Town Center Staple – Brent's Deli, a historic and long-standing business, is now available for new ownership. Located at the gateway of Amagansett Town Center, this prime 2,000sf deli and catering business has been a community favorite for both locals and tourists alike. Its high-visibility location at the stoplight on Route 27 East ensures constant traffic and easy access for customers, making it an essential destination for breakfast, lunch, and casual dining.

**Well Established Business** – Known for its early morning to late-night hours, Brent's Deli is a go-to spot for locals, tradesmen, and tourists passing through the area. Offering a variety of sandwiches, prepared foods, beer, tobacco, and lottery sales, this business provides multiple streams of income. The space includes a fully equipped kitchen, with an additional upstairs offices.

**Prime Outdoor Seating** – The property features picnic tables and a spacious outdoor seating area, perfect for customers to enjoy their meals in the vibrant atmosphere of Amagansett. The site has two curb cuts— Route 27 and Cross Highway—providing easy access from multiple directions.