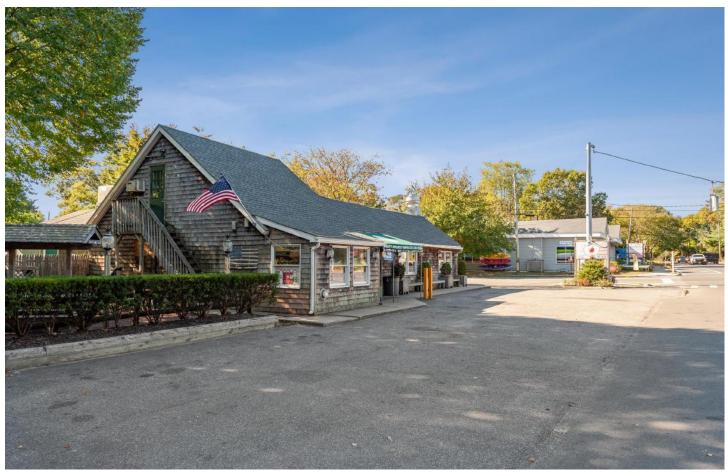

## **Key Details**

An Amagansett Town Center Staple – Brent's Deli, a historic and long-standing business, is now available for new ownership. Located at the gateway of Amagansett Town Center, this prime 2,000sf deli and catering business has been a community favorite for both locals and tourists alike. Its high-visibility location at the stoplight on Route 27 East ensures constant traffic and easy access for customers, making it an essential destination for breakfast, lunch, and casual dining.

**Well Established Business** – Known for its early morning to late-night hours, Brent's Deli is a go-to spot for locals, tradesmen, and tourists passing through the area. Offering a variety of sandwiches, prepared foods, beer, tobacco, and lottery sales, this business provides multiple streams of income. The space includes a fully equipped kitchen, with an additional upstairs offices.