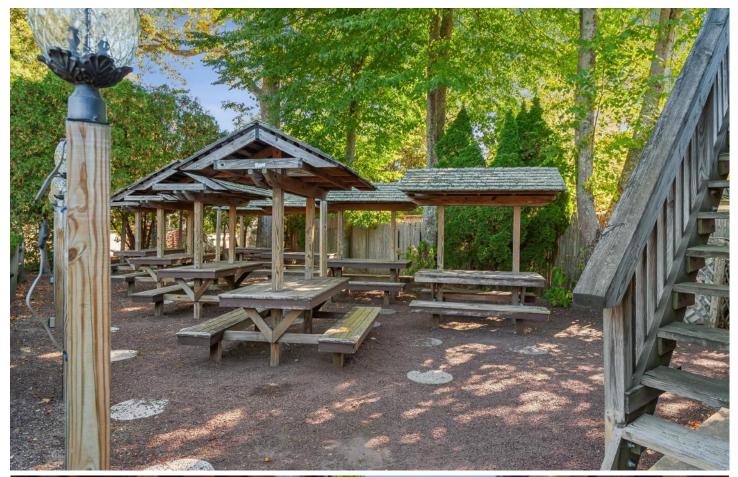

**Prime Outdoor Seating** – The property features picnic tables and a spacious outdoor seating area, perfect for customers to enjoy their meals in the vibrant atmosphere of Amagansett. The site has two curb cuts— Route 27 and Cross Highway—providing easy access from multiple directions.