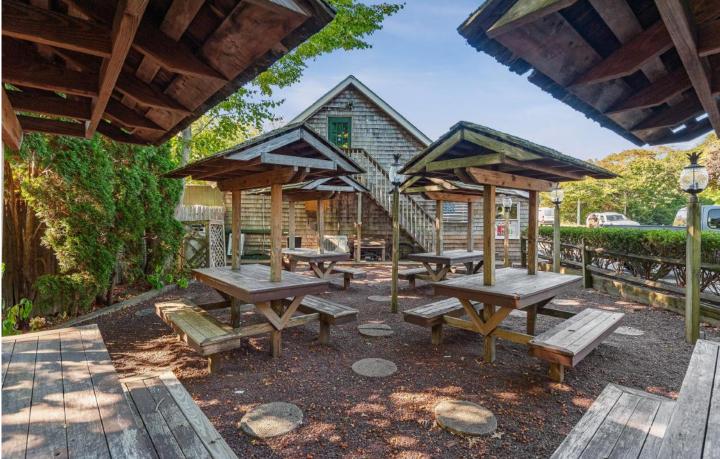

**Prime Outdoor Seating** – The property features picnic tables and a spacious outdoor seating area, perfect for customers to enjoy their meals in the vibrant atmosphere of Amagansett. The site has two curb cuts— Route 27 and Cross Highway—providing easy access from multiple directions.