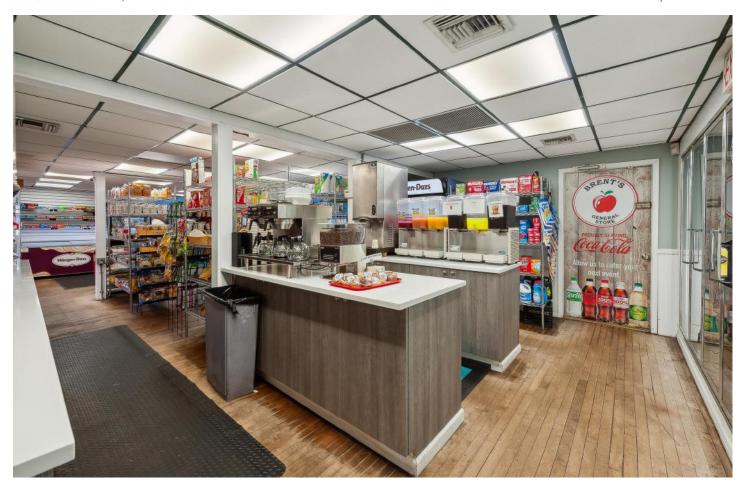

**Well Established Business** – Known for its early morning to late-night hours, Brent's Deli is a go-to spot for locals, tradesmen, and tourists passing through the area. Offering a variety of sandwiches, prepared foods, beer, tobacco, and lottery sales, this business provides multiple streams of income. The space includes a fully equipped kitchen, with an additional upstairs offices.

**Built To Last** – Brent's recently underwent substantial interior cosmetic renovations and equipment upgrades this past year. Key updates to the property also included a new HVAC system installed in 2018, a septic system replaced in 2015, and a 35 KW generator ensuring business continuity.