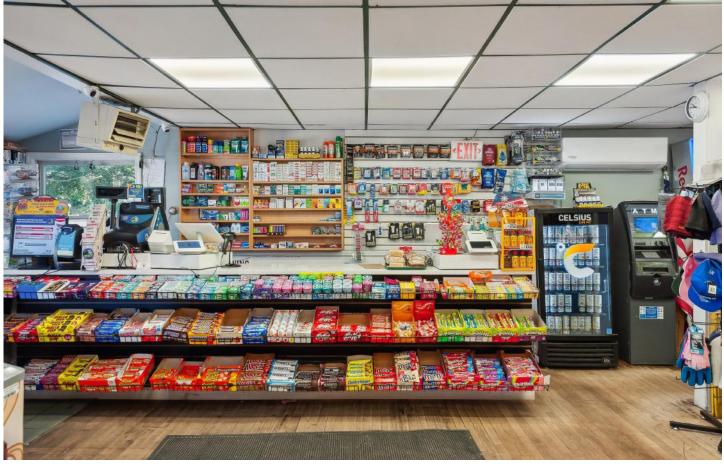

**Well Established Business** – Known for its early morning to late-night hours, Brent's Deli is a go-to spot for locals, tradesmen, and tourists passing through the area. Offering a variety of sandwiches, prepared foods, beer, tobacco, and lottery sales, this business provides multiple streams of income. The space includes a fully equipped kitchen, with an additional upstairs offices.

**Built To Last** – Brent's recently underwent substantial interior cosmetic renovations and equipment upgrades this past year. Key updates to the property also included a new HVAC system installed in 2018, a septic system replaced in 2015, and a 35 KW generator ensuring business continuity.