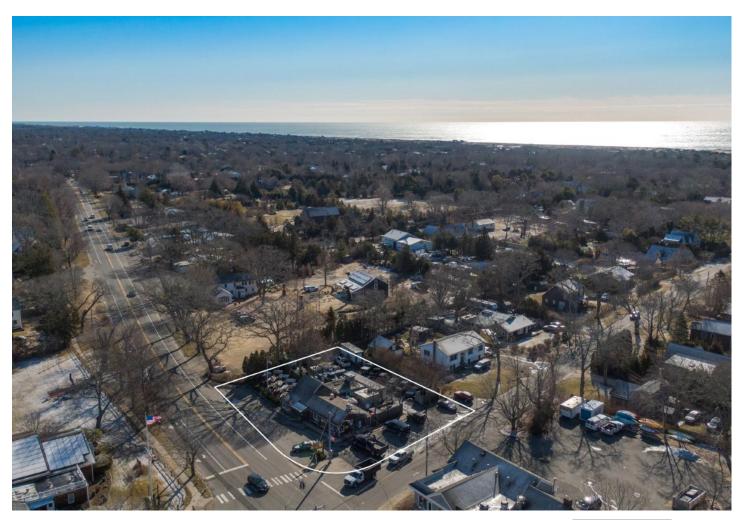

## **Key Details**

An Amagansett Town Center Staple – Brent's Deli, a historic and long-standing business, is now available for new ownership. Located at the gateway of Amagansett Town Center, this prime 2,000sf deli and catering business has been a community favorite for both locals and tourists alike. Its high-visibility location at the stoplight on Route 27 East ensures constant traffic and easy access for customers, making it an essential destination for breakfast, lunch, and casual dining.

**Prime Outdoor Seating** – The property features picnic tables and a spacious outdoor seating area, perfect for customers to enjoy their meals in the vibrant atmosphere of Amagansett. The site has two curb cuts— Route 27 and Cross Highway—providing easy access from multiple directions.