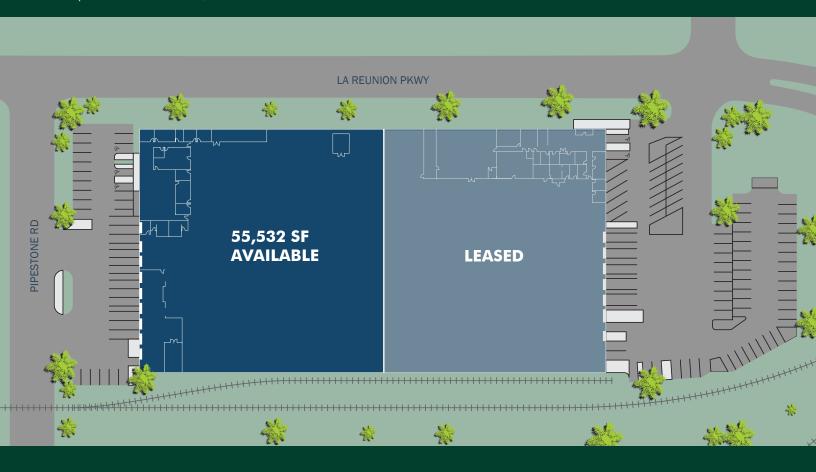

# **Building Features**

- + 55,532 Total SF
- + 5,278 SF Office
- + (6) Dock High Doors
- + Rail Served, Typical Bay 45' x 24'8" + Professionally Landscaped
- + 20' Clear Height

- + Heavy Power
- + 4 x 8 Skylights
- + Fully Sprinklered
- + Easy Access to Major Thoroughfares