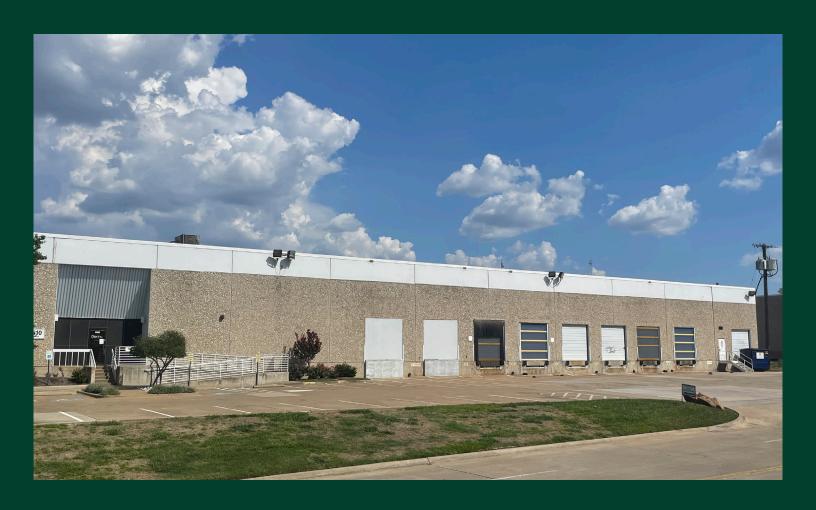

# Turnpike 1

3510 Pipestone Rd Dallas, TX

# **Building Features**

- + 55,532 Total SF
- + 5,278 SF Office
- + (6) Dock High Doors
- + Rail Served, Typical Bay 45' x 24'8" + Professionally Landscaped
- + 20' Clear Height

- + Heavy Power
- + 4 x 8 Skylights
- + Fully Sprinklered
- + Easy Access to Major Thoroughfares