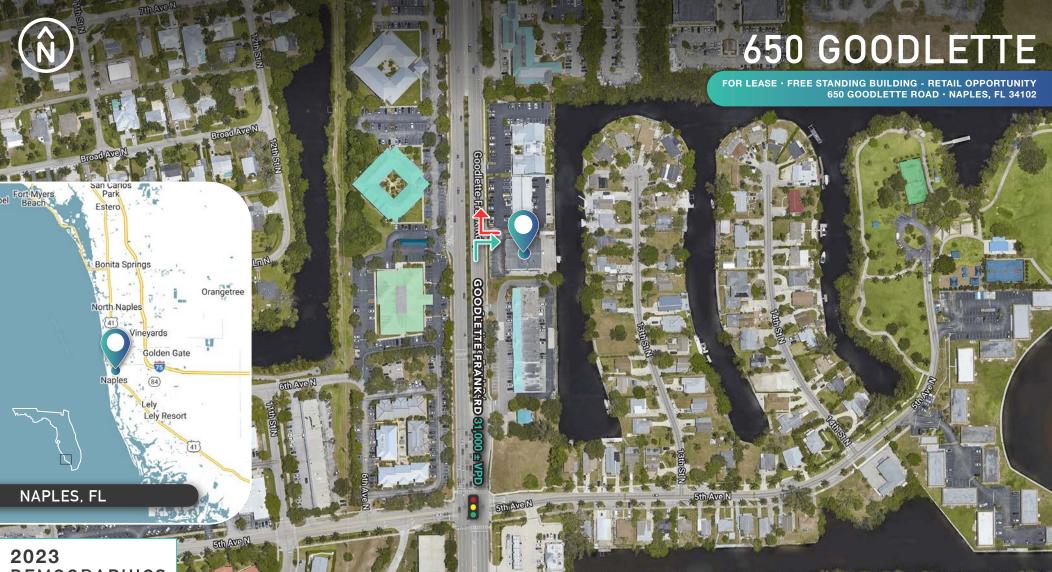

# PROPERTY FEATURES

| PRICE      | CALL FOR DETAILS                                                                           |
|------------|--------------------------------------------------------------------------------------------|
| AVAILABLE  | 7,200±SF                                                                                   |
| PARKING    | 22 Spaces                                                                                  |
| YEAR BUILT | 1985                                                                                       |
| ZONING     | C2                                                                                         |
| LOCATION   | The subject site is located just North of the intersection of Goodlette Rd & 5th Ave North |

# 650 GOODLETTE