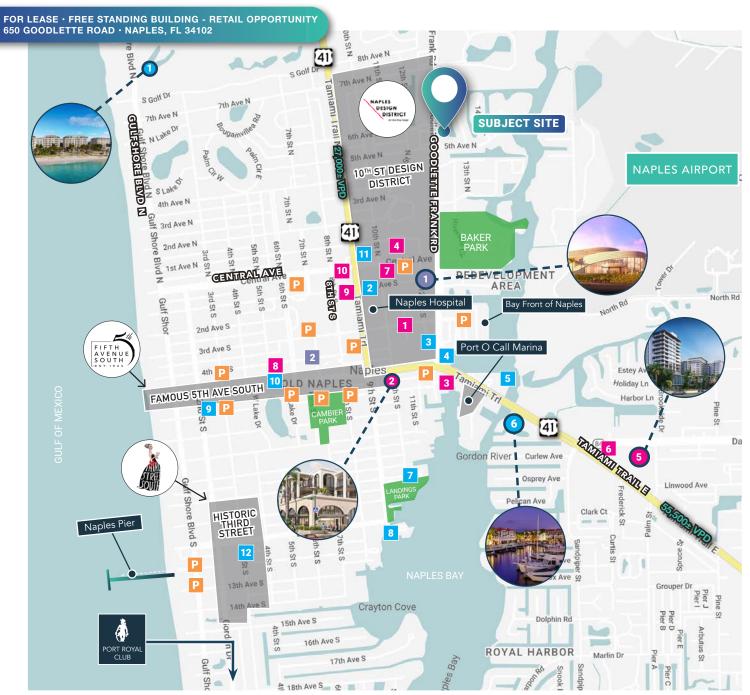

# 650 GOODLETTE

## **KEY**

- **PUBLIC PARKING LOTS / GARAGES**
- **PARKS**

### **ENTERTAINMENT**

- Gulfshore Playhouse
- 2 Naples Players at Sugden Theater

### **NEW MIXED USE DEVELOPMENTS**

- 1 Naples Square
- Whole Foods/Restoration Hardware
- 3 Tin City
- 4 Eleven Eleven Central
- Metropolitan Naples
- 6 The Ellington
- The Collective
- 8 472 Fifth Ave. S
- 9 The Mark on 8th
- 10 850 Central

### HOTELS

- 1 Four Seasons Hotel
- 2 Bellasera Hotel
- ACE Hotel by Mariott
- Bayfront Inn 5th Ave
- **Hyatt House Naples**
- Naples Bay Resort & Marina
- Charter Club Resort of Naples
- Cove Inn on Naples Bay
- The Escalante Hotel
- 10 Inn on Fifth
- Naples Park Central Hotel
- 12 Old Naples Hotel