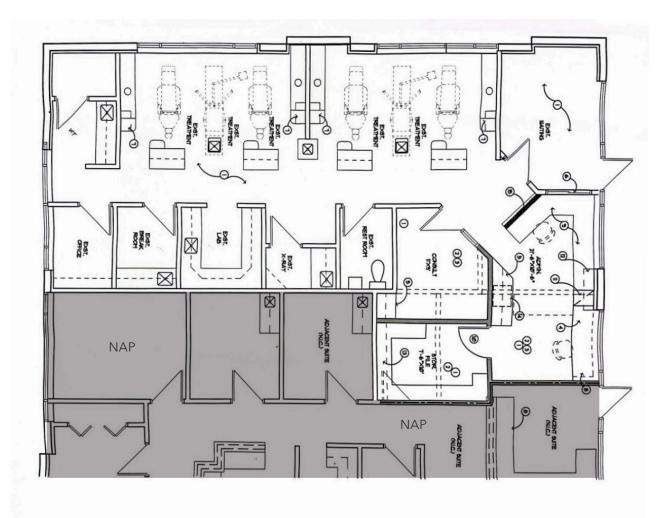

#### Suite 116 is a fully built out dental space available in Phoenix

| ADDRESS    | 4350 E Ray Road<br>Phoenix, AZ 85044 |
|------------|--------------------------------------|
| AVAILABLE  | Suite 116 - 1,528 SF                 |
| ТҮРЕ       | Medical Office                       |
| LEASE RATE | Suite 116 - \$23/SF                  |
| LEASE TYPE | NNN                                  |

## SUITE 116 - FULLY BUILT OUT DENTAL SPACE

'SF 23LEASE RATE NNN