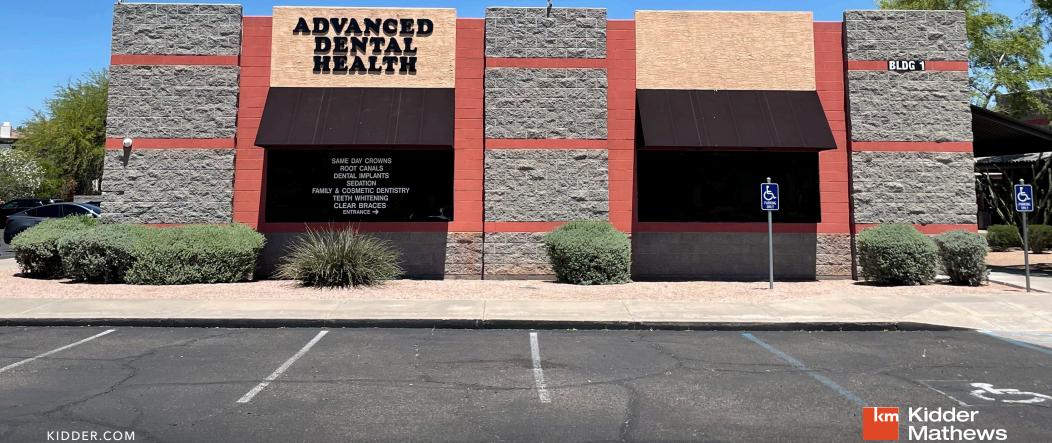

#### 4350 E RAY ROAD

#### Suite 116 is a fully built out dental space available in Phoenix

| ADDRESS    | 4350 E Ray Road<br>Phoenix, AZ 85044 |
|------------|--------------------------------------|
| AVAILABLE  | Suite 116 - 1,528 SF                 |
| ТҮРЕ       | Medical Office                       |
| LEASE RATE | Suite 116 - \$23/SF                  |
| LEASE TYPE | NNN                                  |

## SUITE 116 - FULLY BUILT OUT DENTAL SPACE

'SF 23LEASE RATE NNN