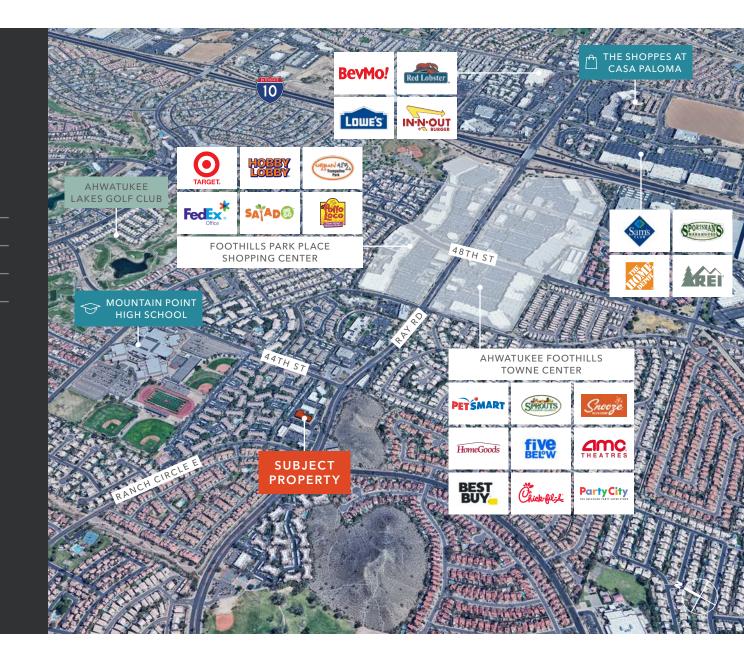

# *EXCELLENT* LOCATION

Easy access to the I-10 Freeway

Great surrounding area amenities

Near 202 Freeway

Property is adjacent to Chandler and Tempe

5 MIN

202 FREEWAY

3 MIN

I-10 FREEWAY