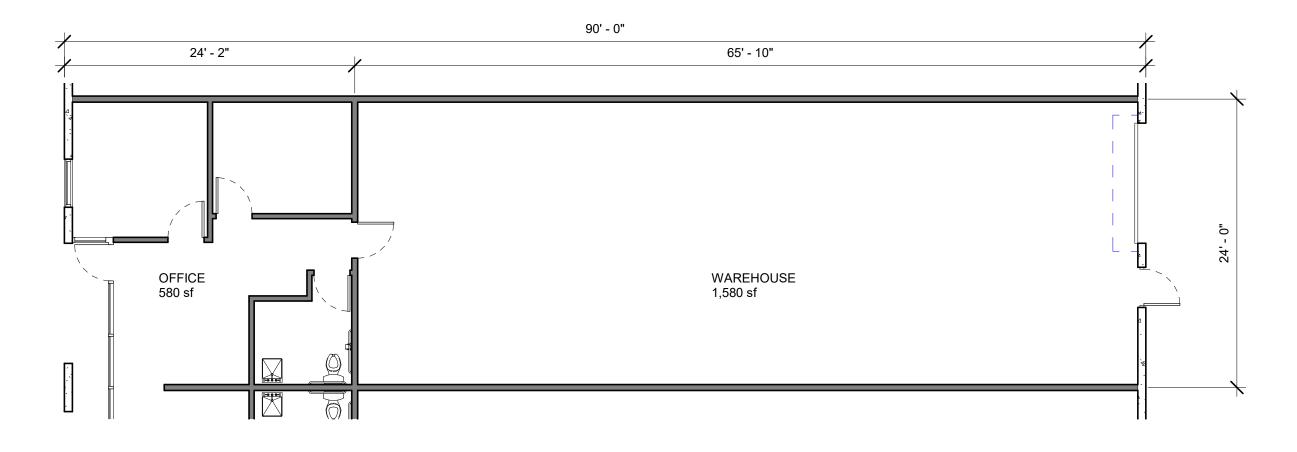

FLOOR PLAN SUITE 206

1/8" = 1'-0"

| Date     | Job Project <sup>:r</sup> | Sheet |
|----------|---------------------------|-------|
| 01/08/24 | Number                    |       |
|          |                           | 206   |
| Scale    |                           |       |
| 1/8      | " = 1'-0"                 |       |