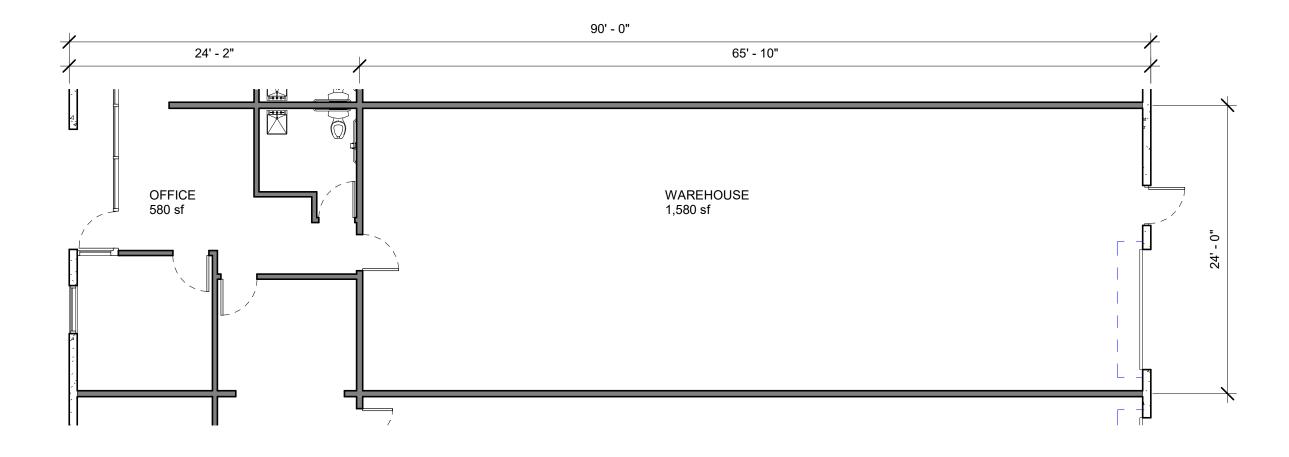

**FLOOR PLAN SUITE 207** 1/8" = 1'-0"

| Date     | Job Project <sup>:r</sup><br>Number | Sheet |
|----------|-------------------------------------|-------|
| 01/08/24 | Number                              |       |
|          |                                     | 207 □ |
| Scale    |                                     |       |
| ノ人 1/    | 8" = 1'-0"                          |       |