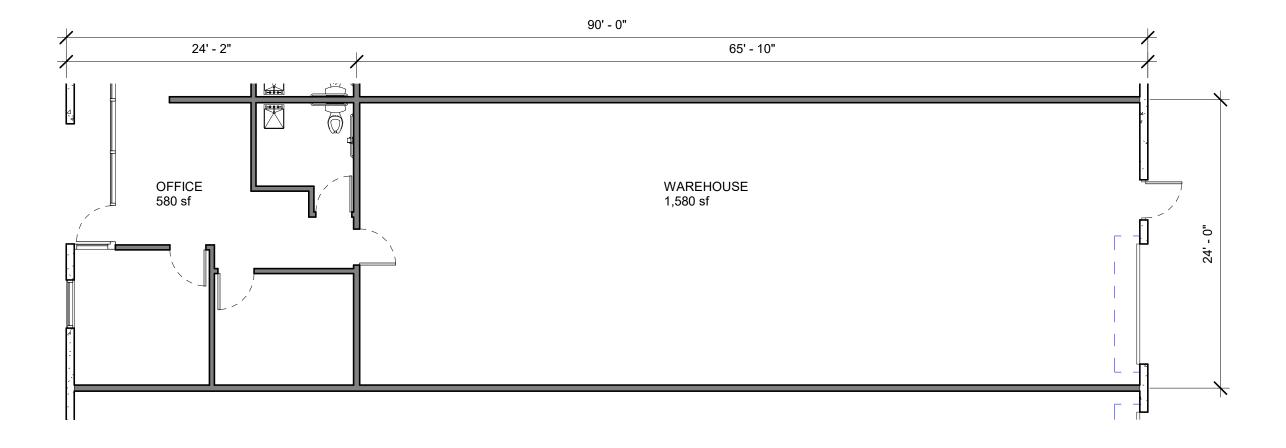

**FLOOR PLAN SUITE 207** 1/8" = 1'-0"

| Date     | Job Project <sup>:r</sup><br>Number | Sheet |
|----------|-------------------------------------|-------|
| 01/08/24 | Number                              |       |
|          |                                     | 207 □ |
| Scale    |                                     |       |
| ノ人 1/    | 8" = 1'-0"                          |       |