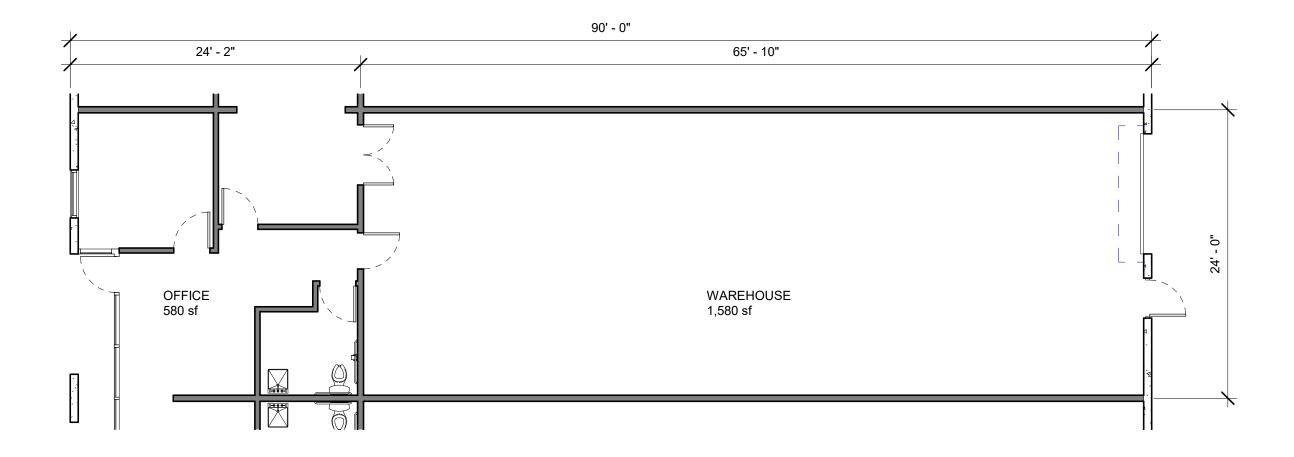

FLOOR PLAN SUITE 206

1/8" = 1'-0"

| Date     | Job Project <sup>:r</sup> | Sheet |
|----------|---------------------------|-------|
| 01/08/24 | Number                    |       |
|          |                           | 206   |
| Scale    |                           |       |
| 1/8      | " = 1'-0"                 |       |