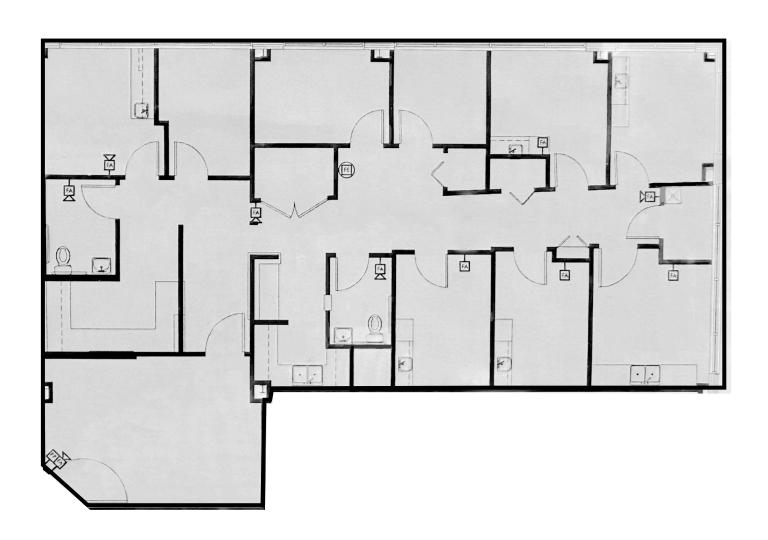

# **4895 WINDWARD PKY**

Suite 202 // Alpharetta, GA 30004







#### **HIGHLIGHTS:**

- » 2,500 SF
- » Turnkey Medical Office Suite
- » Located within a Class A Medical Office Building
- » Parking ratio: 4.18/1000
- » High Visibility signage available on Windward Pky (±25,000 vehicles per day)
- » Fantastic demographics: ±155,000 Population with average household income of ±\$179,000 within 5 mile radius

## LOCATION:

- » 0.3 miles to Hwy 9
- » Surrounded by residential neighborhoods
- » Across the street from Kroger
- » Central location to various dining options including Jersey Mikes, Chick-fil-A, and more
- » A short distance from supercenters such as Walmart, Costco and Target





FLOOR PLAN:







### **CONTACT:**

#### **Brett Buchwald**

Vice President 770.328.8311

bbuchwald@skcr.com