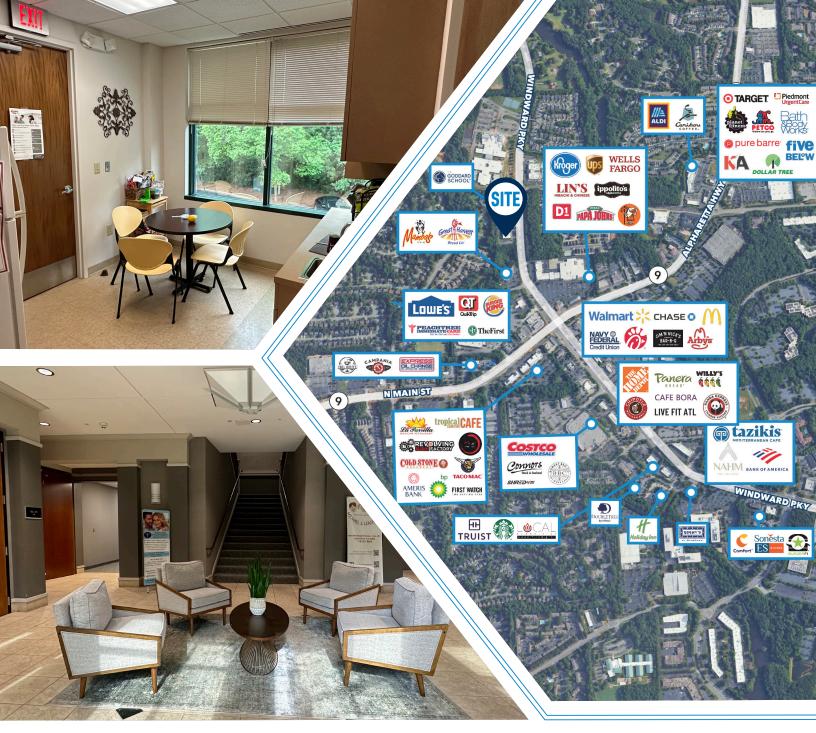

#### **HIGHLIGHTS:**

- » 2,500 SF
- » Turnkey Medical Office Suite
- » Located within a Class A Medical Office Building
- » Parking ratio: 4.18/1000
- » High Visibility signage available on Windward Pky (±25,000 vehicles per day)
- » Fantastic demographics: ±155,000 Population with average household income of ±\$179,000 within 5 mile radius

## LOCATION:

- » 0.3 miles to Hwy 9
- » Surrounded by residential neighborhoods
- » Across the street from Kroger
- » Central location to various dining options including Jersey Mikes, Chick-fil-A, and more
- » A short distance from supercenters such as Walmart, Costco and Target