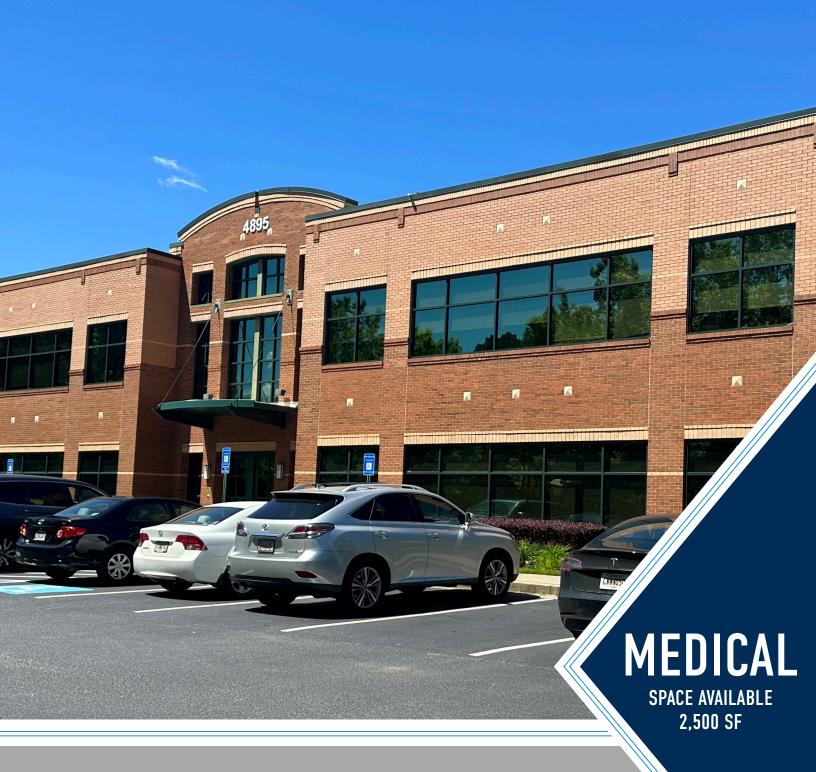

# **4895 WINDWARD PKY**

Suite 202 // Alpharetta, GA 30004

#### **HIGHLIGHTS:**

- » 2,500 SF
- » Turnkey Medical Office Suite
- » Located within a Class A Medical Office Building
- » Parking ratio: 4.18/1000
- » High Visibility signage available on Windward Pky (±25,000 vehicles per day)
- » Fantastic demographics: ±155,000 Population with average household income of ±\$179,000 within 5 mile radius