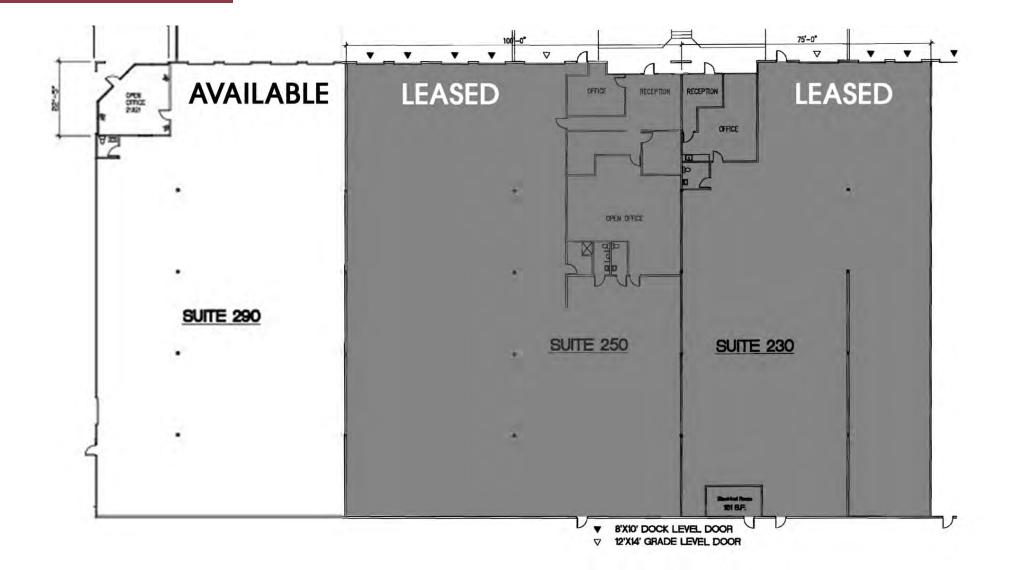

### **PROPERTY HIGHLIGHTS**

- Sprinkler: Wet system
- Clear Height: 24'
- Parking Ratio: 0.9/1000
- Power: 480 volt 3 phase 250 amp

| SPACES                 | LEASE RATE      | OFFICE SURCHARGE | SPACE SIZE |
|------------------------|-----------------|------------------|------------|
| Building B - Suite 290 | \$0.95 SF/month | \$1.10 (350 SF)  | 10,323 SF  |