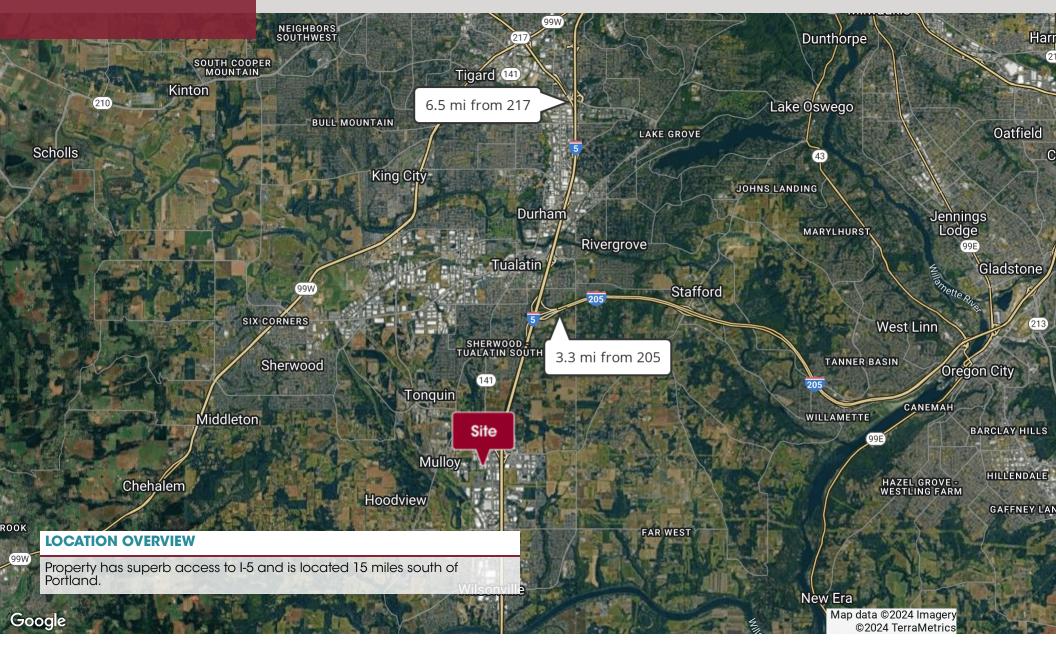

#### **PROPERTY DESCRIPTION**

Stafford Distribution Center is a 4-building warehouse/distribution project. The Park is located at the North Wilsonville exit of I-5 offering outstanding access to I-5 and I-205.