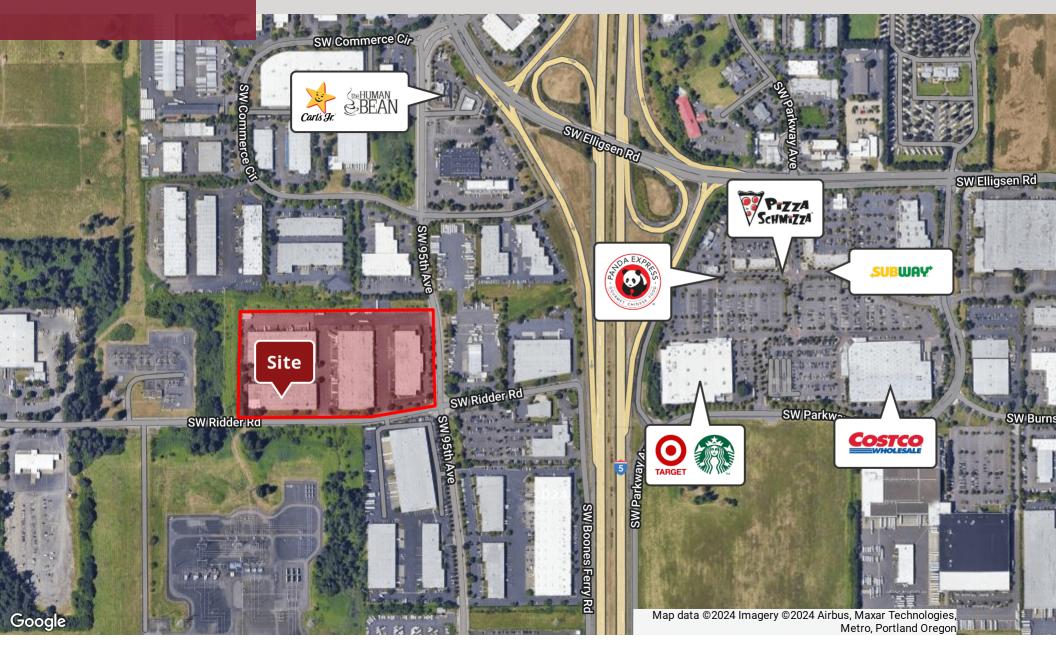

### 9565 SW Ridder Road, Wilsonville, OR 97070

#### **PROPERTY DESCRIPTION**

Stafford Distribution Center is a 4-building warehouse/distribution project. The Park is located at the North Wilsonville exit of I-5 offering outstanding access to I-5 and I-205.