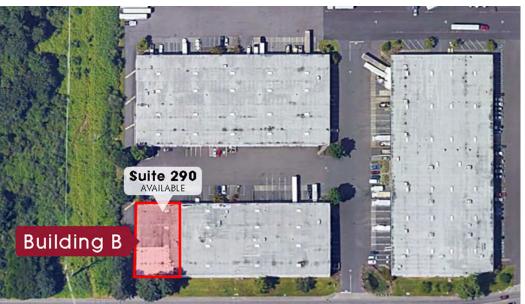

### **PROPERTY HIGHLIGHTS**

- Sprinkler: Wet system
- Clear Height: 24'
- Parking Ratio: 0.9/1000
- Power: 480 volt 3 phase 250 amp

| SPACES                 | LEASE RATE      | OFFICE SURCHARGE | SPACE SIZE |
|------------------------|-----------------|------------------|------------|
| Building B - Suite 290 | \$0.95 SF/month | \$1.10 (350 SF)  | 10,323 SF  |