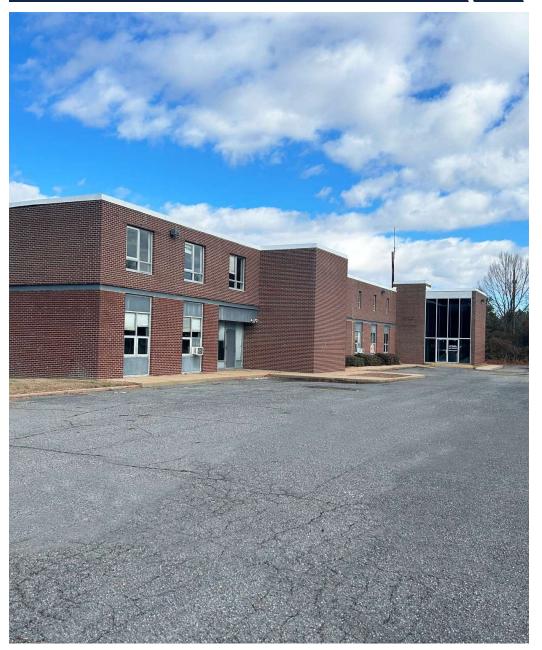

## **EXECUTIVE SUMMARY**

9302 WARWICK BLVD Newport News, VA 23601

### **OFFERING SUMMARY**

| Sale Price:    | Contact Agent |
|----------------|---------------|
| Lease Rate:    | Contact Agent |
| Building Size: | 12,832 SF     |
| Available SF:  | 12,832 SF     |
| Lot Size:      | 1.11 AC       |
| Year Built:    | 1950          |
| Zoning:        | 01            |

### **PROPERTY OVERVIEW**

Strategically located near downtown Newport News, this office property offers prime accessibility to I-664 and I-64, ensuring seamless connectivity for businesses and their clients. Its versatile layout is ideal for owner-occupants or companies seeking a freestanding space with ample on-site parking. Built with durable masonry construction, the building provides a solid foundation for a variety of professional uses, making it a valuable investment in a growing commercial hub.

### **PROPERTY HIGHLIGHTS**

- Proximity to major employers like Newport News Shipbuilding and Huntington Ingalls Industries
- Great visibility and frontage along Warwick Blvd.
- Situated on a Hampton Roads Transit bus line
- New roof recently installed
- Elevator-served
- Ample on-site parking
- By-right uses allowed under the O-1 zoning include: Assisted Living/Continuing Care Facility, Medical Office and/or Lab, Veterinary Facility, Adult Day Care, Professional Offices