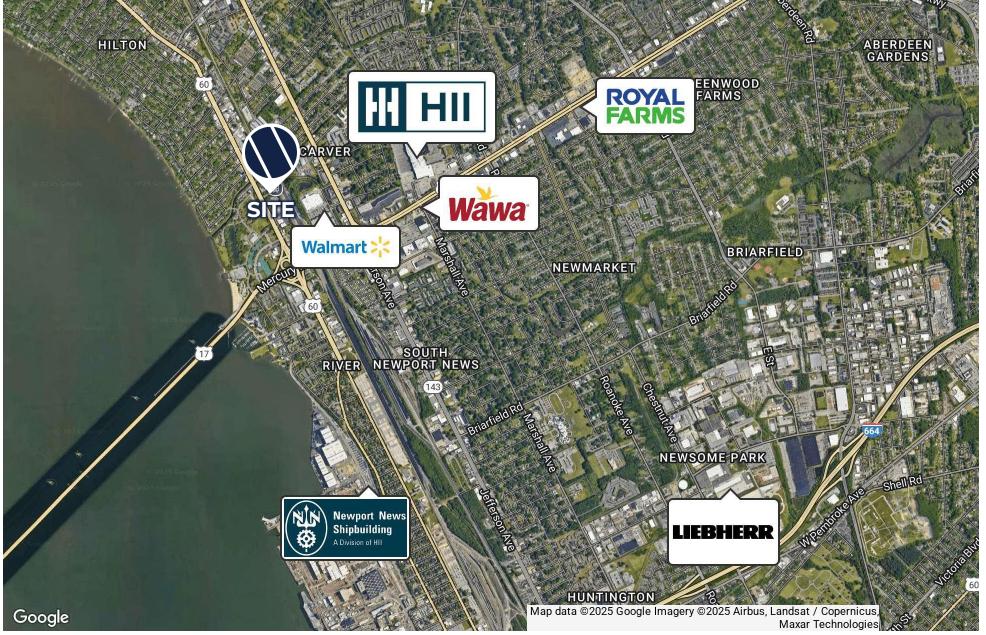

## LOCATION MAP

### 9302 WARWICK BLVD

Newport News, VA 23601

S.L. NUSBAUM REALTY CO. | 1700 WELLS FARGO CENTER, 440 MONTICELLO AVENUE, NORFOLK, VA 23510 | 757.627.8611 | SLNUSBAUM.COM

### **PROPERTY HIGHLIGHTS**

- Proximity to major employers like Newport News Shipbuilding and Huntington Ingalls Industries
- Great visibility and frontage along Warwick Blvd.
- Situated on a Hampton Roads Transit bus line
- New roof recently installed
- Elevator-served
- Ample on-site parking
- By-right uses allowed under the O-1 zoning include: Assisted Living/Continuing Care Facility, Medical Office and/or Lab, Veterinary Facility, Adult Day Care, Professional Offices