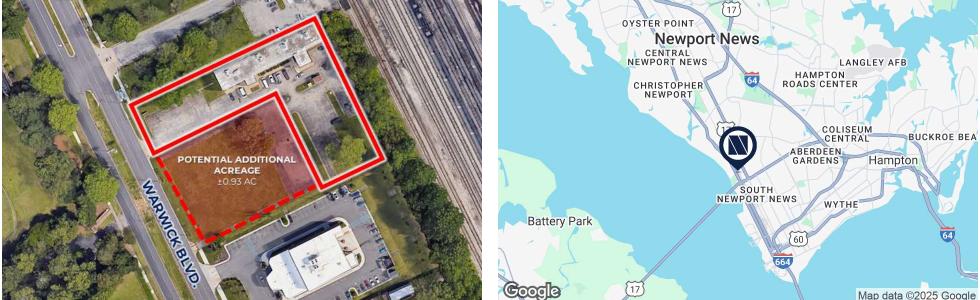

### **OFFERING SUMMARY**

| Sale Price:    | Contact Agent |
|----------------|---------------|
| Lease Rate:    | Contact Agent |
| Building Size: | 12,832 SF     |
| Available SF:  | 12,832 SF     |
| Lot Size:      | 1.11 AC       |
| Year Built:    | 1950          |
| Zoning:        | 01            |

### **PROPERTY OVERVIEW**

Strategically located near downtown Newport News, this office property offers prime accessibility to I-664 and I-64, ensuring seamless connectivity for businesses and their clients. Its versatile layout is ideal for owner-occupants or companies seeking a freestanding space with ample on-site parking. Built with durable masonry construction, the building provides a solid foundation for a variety of professional uses, making it a valuable investment in a growing commercial hub.