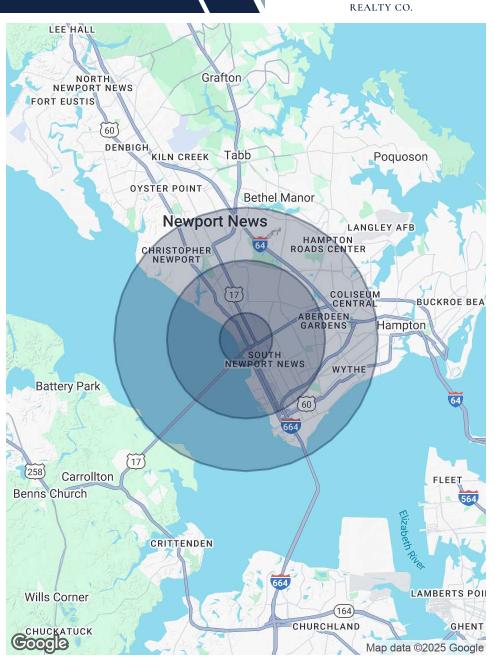

# **DEMOGRAPHICS MAP & REPORT**

## 9302 WARWICK BLVD

Newport News, VA 23601

| POPULATION           | 1 MILE | <b>3 MILES</b> | 5 MILES |
|----------------------|--------|----------------|---------|
| Total Population     | 10,399 | 62,390         | 141,465 |
| Average Age          | 39     | 40             | 39      |
| Average Age (Male)   | 38     | 39             | 38      |
| Average Age (Female) | 40     | 42             | 41      |

| HOUSEHOLDS & INCOME | 1 MILE    | 3 MILES   | 5 MILES   |
|---------------------|-----------|-----------|-----------|
| Total Households    | 4,756     | 26,737    | 60,533    |
| # Of Persons Per HH | 2.2       | 2.3       | 2.3       |
| Average HH Income   | \$74,753  | \$77,751  | \$81,635  |
| Average House Value | \$258,578 | \$293,510 | \$286,896 |