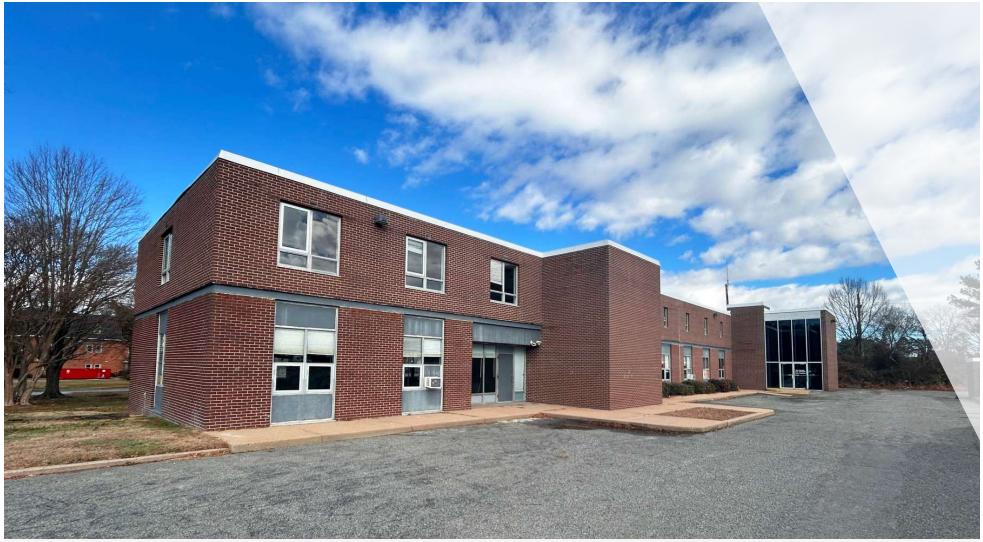

## **EXECUTIVE SUMMARY**

9302 WARWICK BLVD Newport News, VA 23601

### **OFFERING SUMMARY**

| Sale Price:    | Contact Agent |
|----------------|---------------|
| Lease Rate:    | Contact Agent |
| Building Size: | 12,832 SF     |
| Available SF:  | 12,832 SF     |
| Lot Size:      | 1.11 AC       |
| Year Built:    | 1950          |
| Zoning:        | 01            |

### **PROPERTY OVERVIEW**

Strategically located near downtown Newport News, this office property offers prime accessibility to I-664 and I-64, ensuring seamless connectivity for businesses and their clients. Its versatile layout is ideal for owner-occupants or companies seeking a freestanding space with ample on-site parking. Built with durable masonry construction, the building provides a solid foundation for a variety of professional uses, making it a valuable investment in a growing commercial hub.

### **PROPERTY HIGHLIGHTS**

- Proximity to major employers like Newport News Shipbuilding and Huntington Ingalls Industries
- Great visibility and frontage along Warwick Blvd.
- Situated on a Hampton Roads Transit bus line
- New roof recently installed
- Elevator-served
- Ample on-site parking
- By-right uses allowed under the O-1 zoning include: Assisted Living/Continuing Care Facility, Medical Office and/or Lab, Veterinary Facility, Adult Day Care, Professional Offices