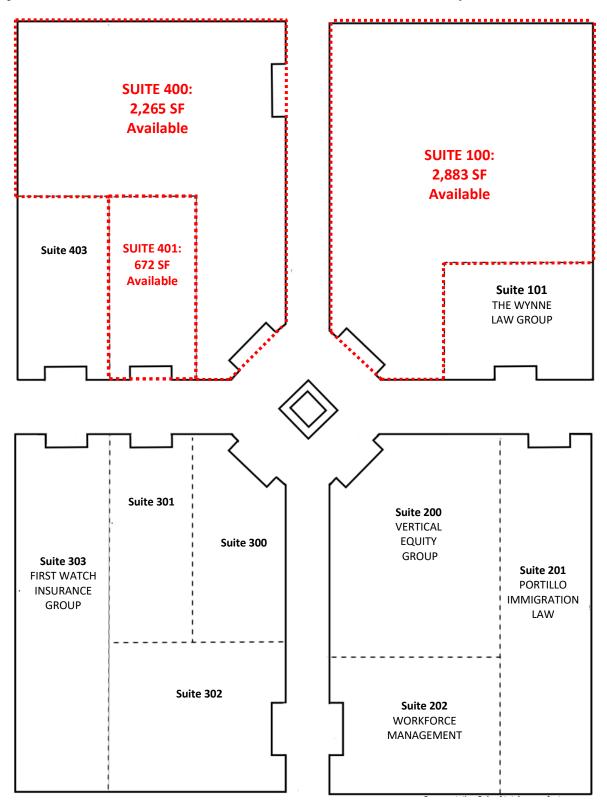

## **PROPERTY OVERVIEW:**

This professional office space will serve the needs of the small office professional or a large firm, looking for a satellite location. The design of the building has twelve (12) separate office suites, ranging in size from 614 SF to 2,900 SF, all built around a center courtyard with beautiful iron gate entrances.

We currently have three suites available, suite 402 (2,265 SF) has a medical office buildout, the former office of OPTUM Healthcare. There is 2,937 SF of contiguous space if needed, and suite 100 is 2,883 SF of standard office space.