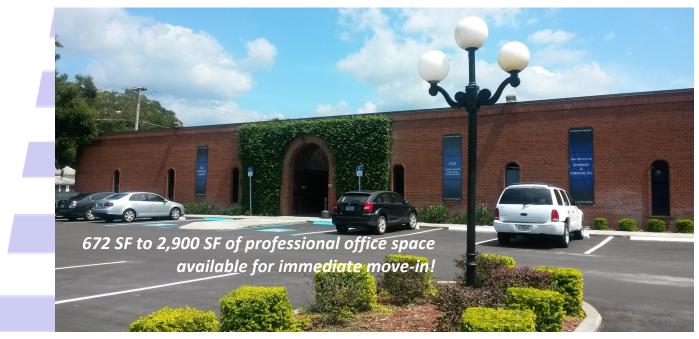

## COURTYARD SQUARE

## **1001 E. Baker Street** Plant City, Florida 33563

Announcing availability in Plant City's office space close to home!

## **PROPERTY OVERVIEW:**

This professional office space will serve the needs of the small office professional or a large firm, looking for a satellite location. The design of the building has twelve (12) separate office suites, ranging in size from 614 SF to 2,900 SF, all built around a center courtyard with beautiful iron gate entrances.