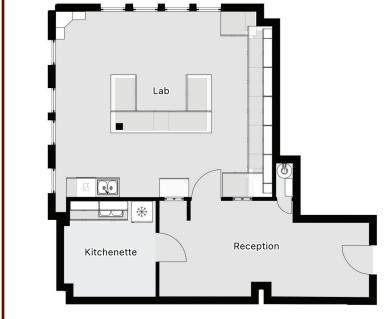

## Professional / Medical Office

for lease. 2nd generation, warm-lit space, currently built-out as pharmacy/compounding lab. Conveniently located less than a mile from Ascension St. Vincent's East Hospital, and restaurants of Hwy 11 in Trussville. Interstate access to I-59/I-459.

| Space Type       | Professional/Medical Office |
|------------------|-----------------------------|
| Space Size       | 787± sq.ft.                 |
| Class of Space   | А                           |
| Year Built       | 2002                        |
| Price per sq.ft. | \$24/sq.ft Full Service     |
| Lease Rate       | \$1,575.00/mo.              |