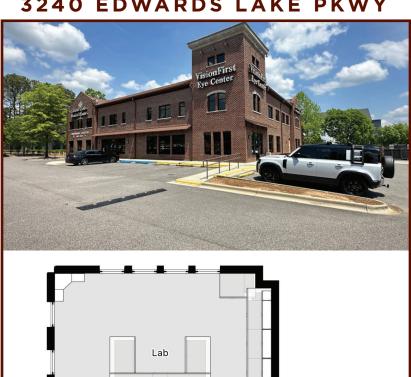

## EDWARDS LAKE ROAD PROFESSIONAL BUILDING 3240 EDWARDS LAKE PKWY

## Professional / Medical Office

for lease. 2nd generation, warm-lit space, currently built-out as pharmacy/compounding lab. Conveniently located less than a mile from Ascension St. Vincent's East Hospital, and restaurants of Hwy 11 in Trussville. Interstate access to I-59/I-459.