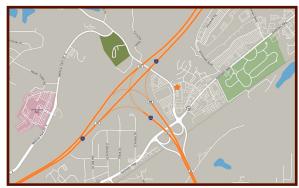

## Professional / Medical Office

for lease. 2nd generation, warm-lit space, currently built-out as pharmacy/compounding lab. Conveniently located less than a mile from Ascension St. Vincent's East Hospital, and restaurants of Hwy 11 in Trussville. Interstate access to I-59/I-459.