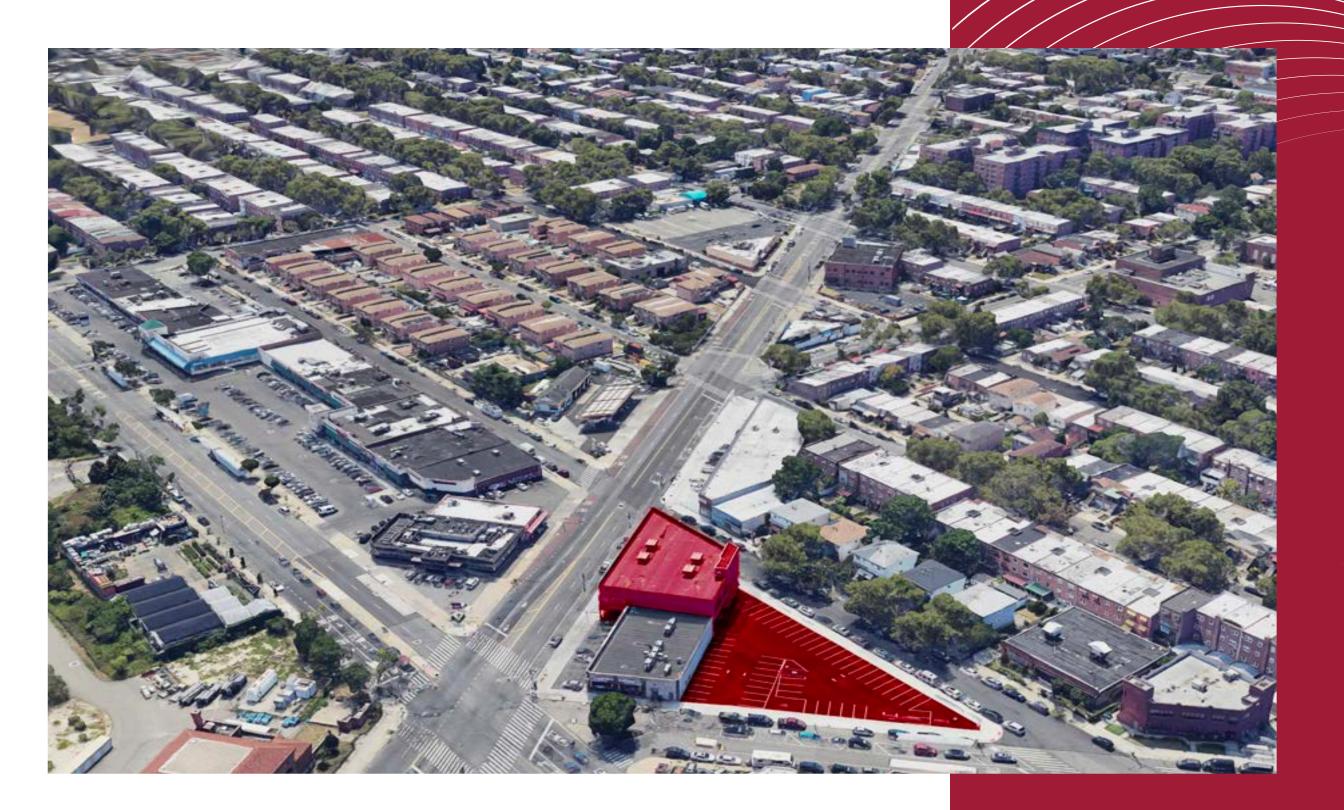

### FLATLANDS AVENUE LOCATION & HIGHTLIGHTS

Situated at the intersection of Georgetown, Flatlands, and Canarsie, this brand new twostory commercial building offers a total of 17,000 SF of versatile space, meticulously designed to accommodate a wide range of businesses. With its modern architecture, prime location, and customizable features, this property presents an exceptional opportunity for entrepreneurs and enterprises looking to establish or expand their presence in Brooklyn's thriving commercial landscape. Spanning across two stories, this 17,000 SF building provides ample room for various business operations, from retail showrooms to office headquarters. The expansive floor plan offers flexibility and adaptability to suit your specific needs.

#### HIGHLIGHTS

•

- 17,000 SF of usable space with 12 FT open ceilings across two well-designed floors
- Exterior facades designed to stand out and attract attention
- Ample on-site exclusive parking for tenants and visitors
- Open floor plans allowing for flexible interior configurations
- Abundant windows throughout, providing ample natural light and a vibrant atmosphere
- Panoramic views of the surrounding neighborhood
- Brand New HVAC & Elevator installed