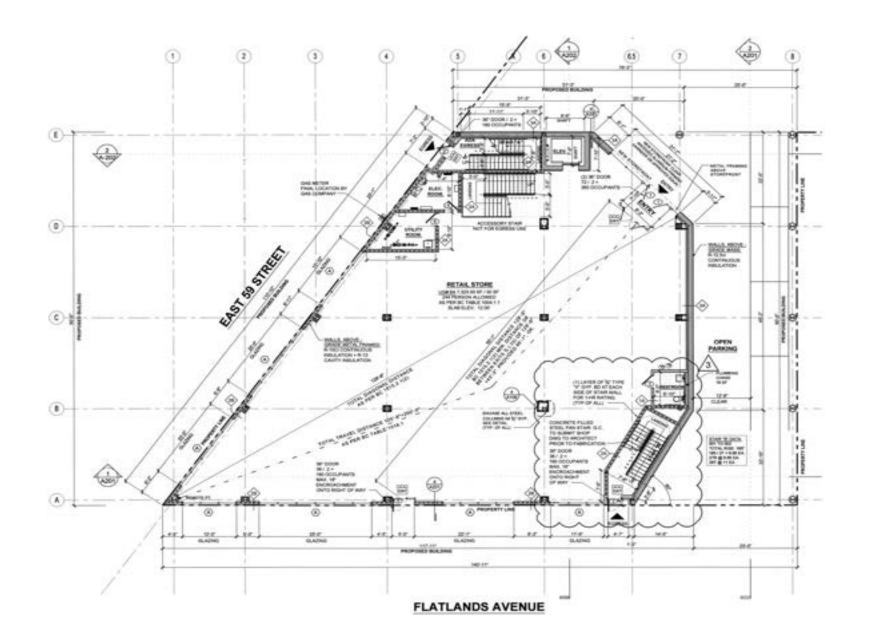

s two well-designed floors
- Exterior facades designed to stand out and attract attention
- Ample on-site exclusive parking for tenants and visitors
- Open floor plans allowing for flexible interior configurations
- Abundant windows throughout, providing ample natural light and a vibrant atmosphere
- Panoramic views of the surrounding neighborhood
- Brand New HVAC & Elevator installed

## **SPACE** FEATURES

# Ground:<br/>7,323 SFSecond:<br/>9,773 SFFrontage:<br/>141 FTSecond:<br/>9,773 SF



Brand New HVAC & Elevator installed



Open floor plans allowing for flexible interior configurations



Exterior facades designed to stand out and attract attention



17,000+ SF of usable space across two well-designed floors



57 Parking Spaces

#### SITE PLAN



## **GROUND FLOOR** FLOOR PLAN





## **SECOND FLOOR** FLOOR PLAN

















## CONTACT US:

+1 (646) 389 8704

**ROD MIREA** rmirea@rwrealestategroup.com

NATHAN WILSON

nathan.wilson@rwrealestategroup.com

5901 FLATLANDS AVENUE BROOKLYN, NY 11234