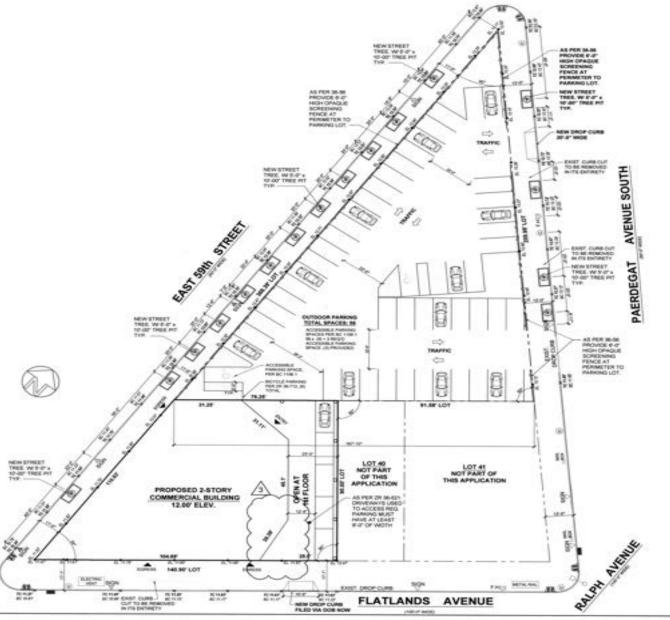

#### SITE PLAN

17,000+ SF of usable space across two well-designed floors

57 Parking Spaces