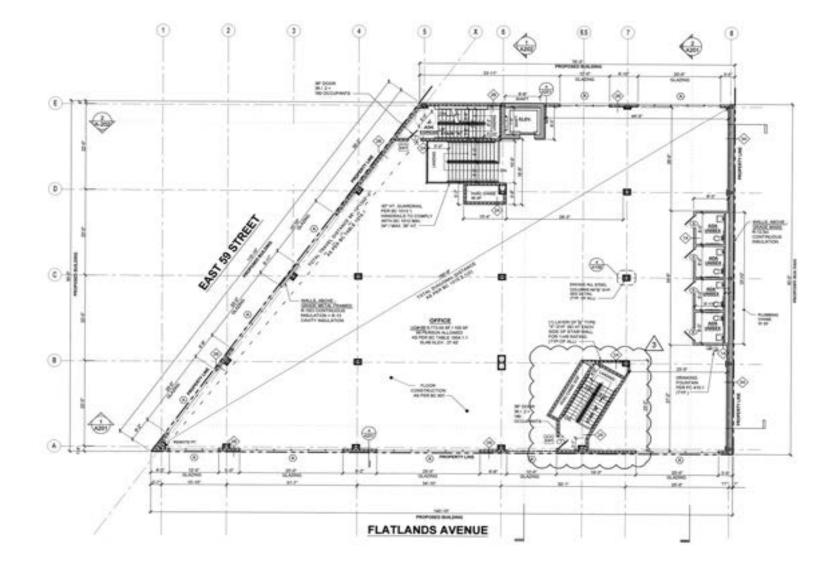

## **GROUND FLOOR** FLOOR PLAN

# Ground:<br/>7,323 SFSecond:<br/>9,773 SFFrontage:<br/>141 FTSecond:<br/>9,773 SF

Brand New HVAC & Elevator installed

Open floor plans allowing for flexible interior configurations

Exterior facades designed to stand out and attract attention