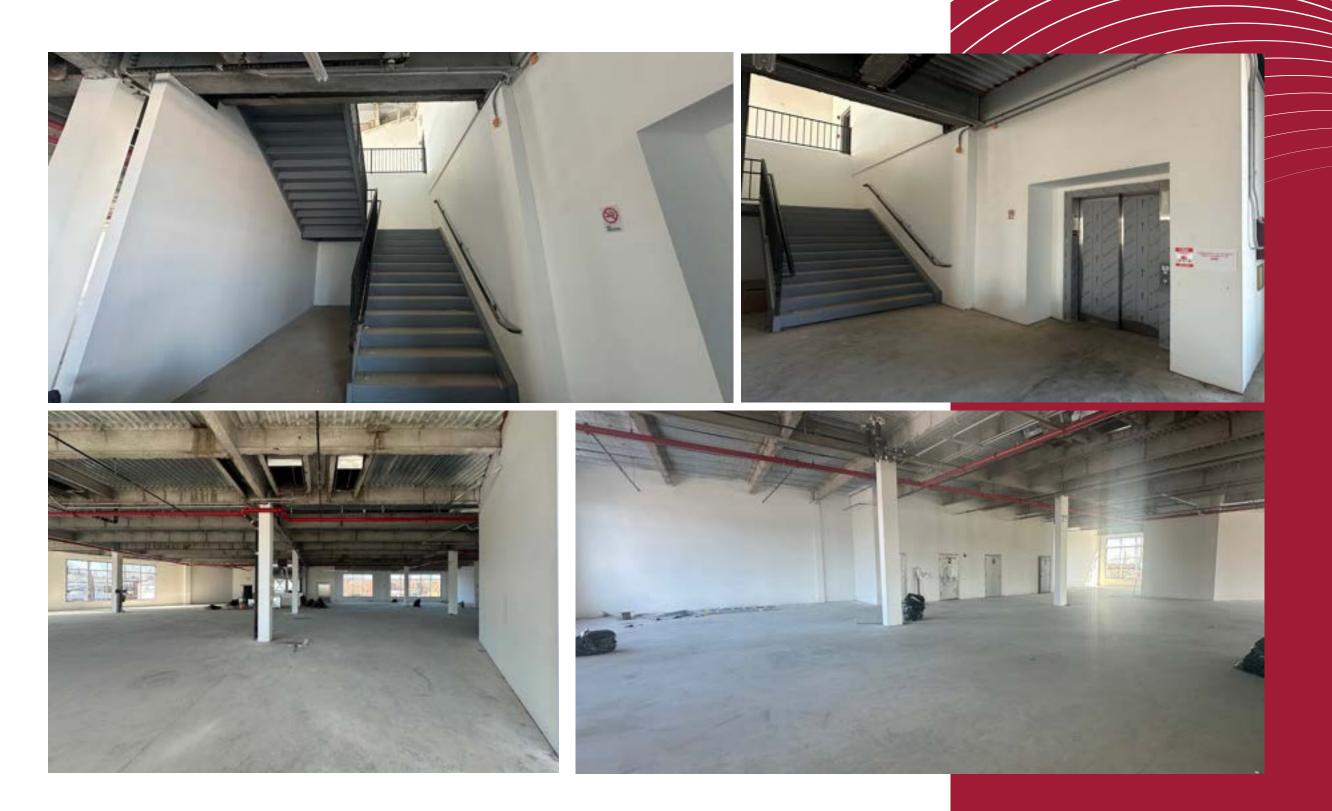

#### HIGHLIGHTS

•

- 17,000 SF of usable space with 12 FT open ceilings across two well-designed floors
- Exterior facades designed to stand out and attract attention
- Ample on-site exclusive parking for tenants and visitors
- Open floor plans allowing for flexible interior configurations
- Abundant windows throughout, providing ample natural light and a vibrant atmosphere
- Panoramic views of the surrounding neighborhood
- Brand New HVAC & Elevator installed

# Ground:<br/>7,323 SFSecond:<br/>9,773 SFFrontage:<br/>141 FTSecond:<br/>9,773 SF

Brand New HVAC & Elevator installed

Open floor plans allowing for flexible interior configurations

Exterior facades designed to stand out and attract attention