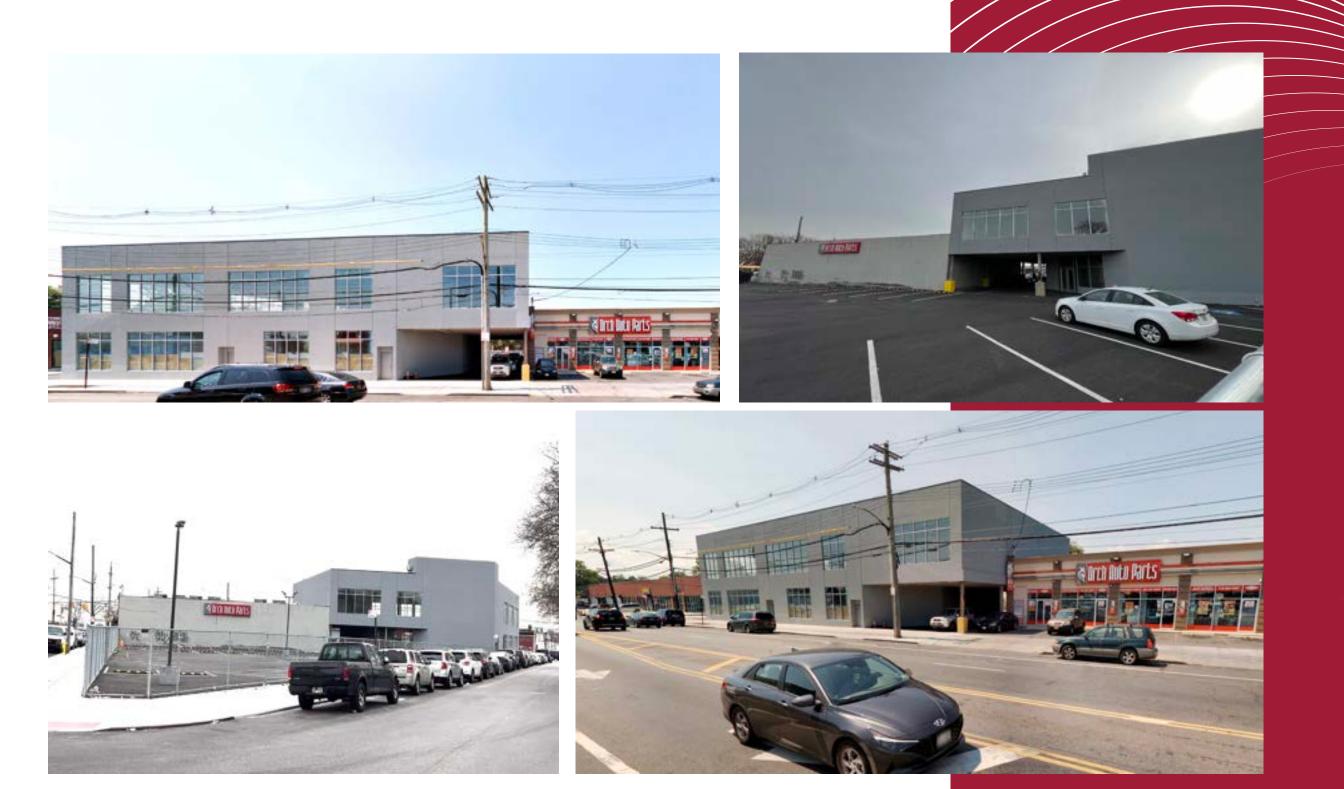

### FLATLANDS AVENUE LOCATION & HIGHTLIGHTS

Situated at the intersection of Georgetown, Flatlands, and Canarsie, this brand new twostory commercial building offers a total of 17,000 SF of versatile space, meticulously designed to accommodate a wide range of businesses. With its modern architecture, prime location, and customizable features, this property presents an exceptional opportunity for entrepreneurs and enterprises looking to establish or expand their presence in Brooklyn's thriving commercial landscape. Spanning across two stories, this 17,000 SF building provides ample room for various business operations, from retail showrooms to office headquarters. The expansive floor plan offers flexibility and adaptability to suit your specific needs.

#### HIGHLIGHTS

•

- 17,000 SF of usable space with 12 FT open ceilings across two well-designed floors
- Exterior facades designed to stand out and attract attention
- Ample on-site exclusive parking for tenants and visitors
- Open floor plans allowing for flexible interior configurations
- Abundant windows throughout, providing ample natural light and a vibrant atmosphere
- Panoramic views of the surrounding neighborhood
- Brand New HVAC & Elevator installed