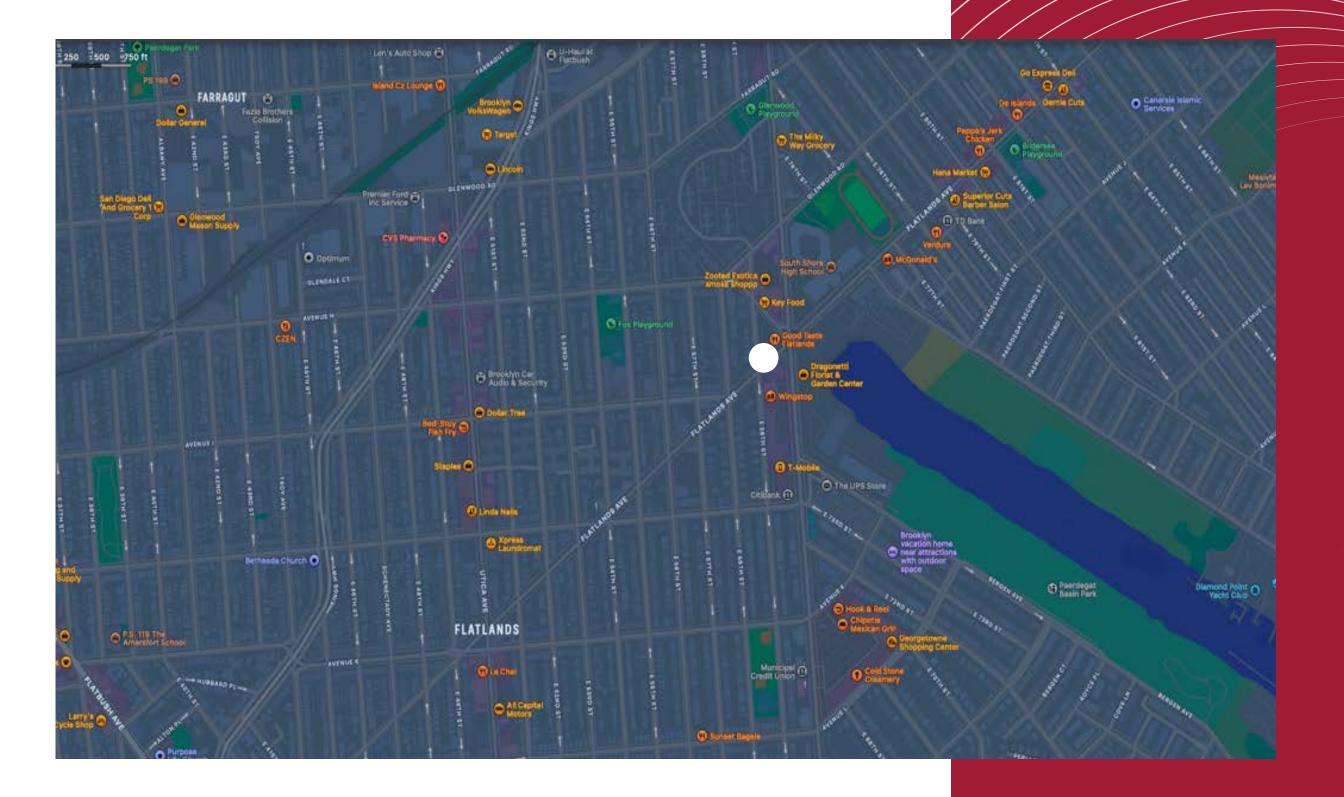

### FLATLANDS AVENUE LOCATION & HIGHTLIGHTS

Situated at the intersection of Georgetown, Flatlands, and Canarsie, this brand new twostory commercial building offers a total of 17,000 SF of versatile space, meticulously designed to accommodate a wide range of businesses. With its modern architecture, prime location, and customizable features, this property presents an exceptional opportunity for entrepreneurs and enterprises looking to establish or expand their presence in Brooklyn's thriving commercial landscape. Spanning across two stories, this 17,000 SF building provides ample room for various business operations, from retail showrooms to office headquarters. The expansive floor plan offers flexibility and adaptability to suit your specific needs.

#### SITE PLAN