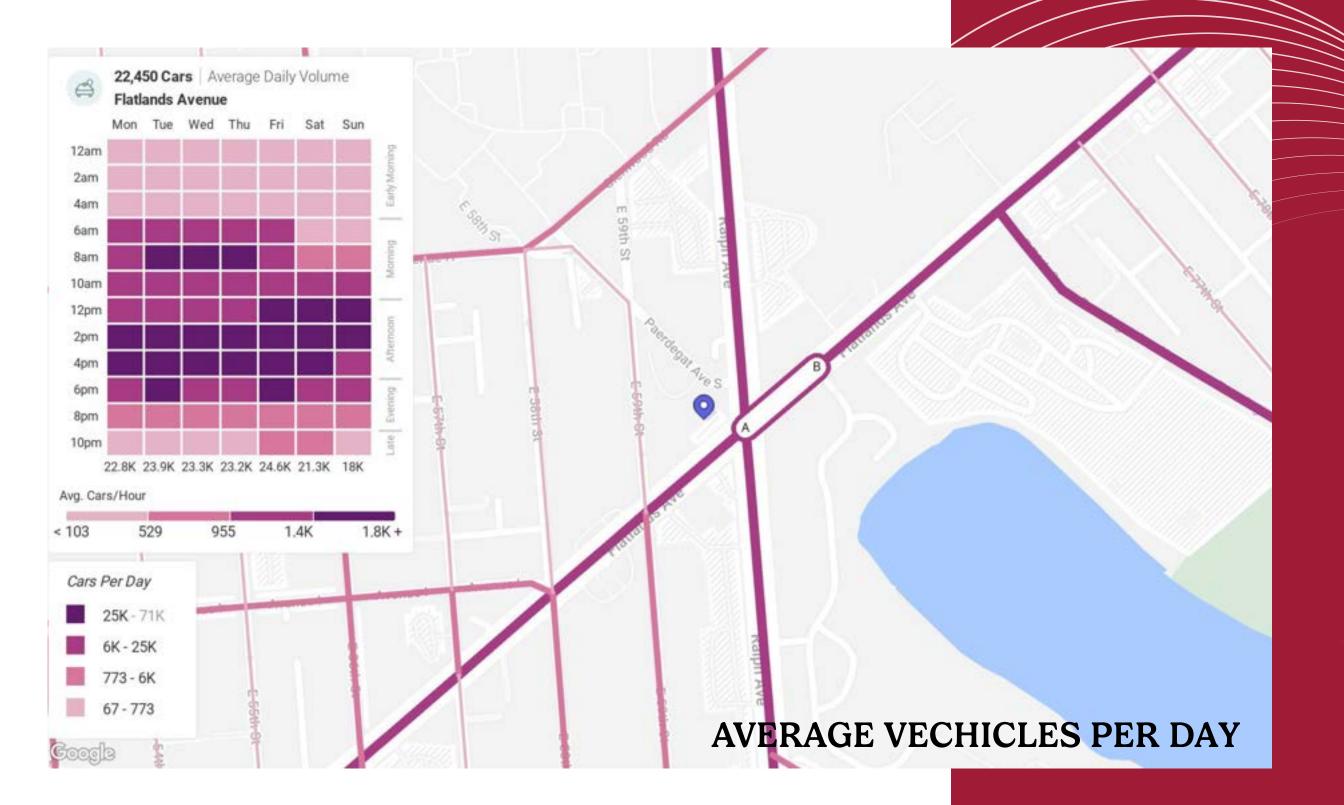

### FLATLANDS AVENUE LOCATION & HIGHTLIGHTS

Situated at the intersection of Georgetown, Flatlands, and Canarsie, this brand new twostory commercial building offers a total of 17,000 SF of versatile space, meticulously designed to accommodate a wide range of businesses. With its modern architecture, prime location, and customizable features, this property presents an exceptional opportunity for entrepreneurs and enterprises looking to establish or expand their presence in Brooklyn's thriving commercial landscape. Spanning across two stories, this 17,000 SF building provides ample room for various business operations, from retail showrooms to office headquarters. The expansive floor plan offers flexibility and adaptability to suit your specific needs.

#### SITE PLAN