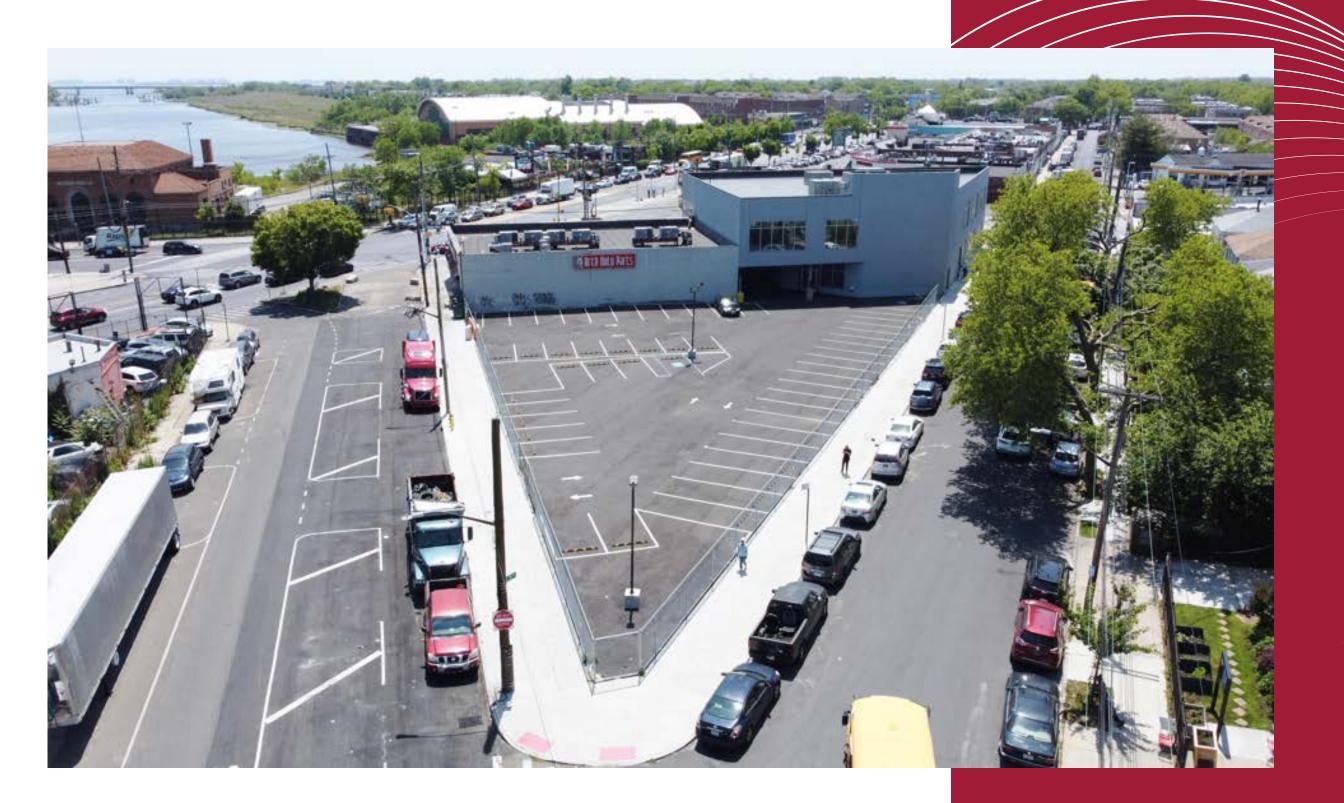

#### HIGHLIGHTS

•

- 17,000 SF of usable space with 12 FT open ceilings across two well-designed floors
- Exterior facades designed to stand out and attract attention
- Ample on-site exclusive parking for tenants and visitors
- Open floor plans allowing for flexible interior configurations
- Abundant windows throughout, providing ample natural light and a vibrant atmosphere
- Panoramic views of the surrounding neighborhood
- Brand New HVAC & Elevator installed

17,000+ SF of usable space across two well-designed floors

57 Parking Spaces