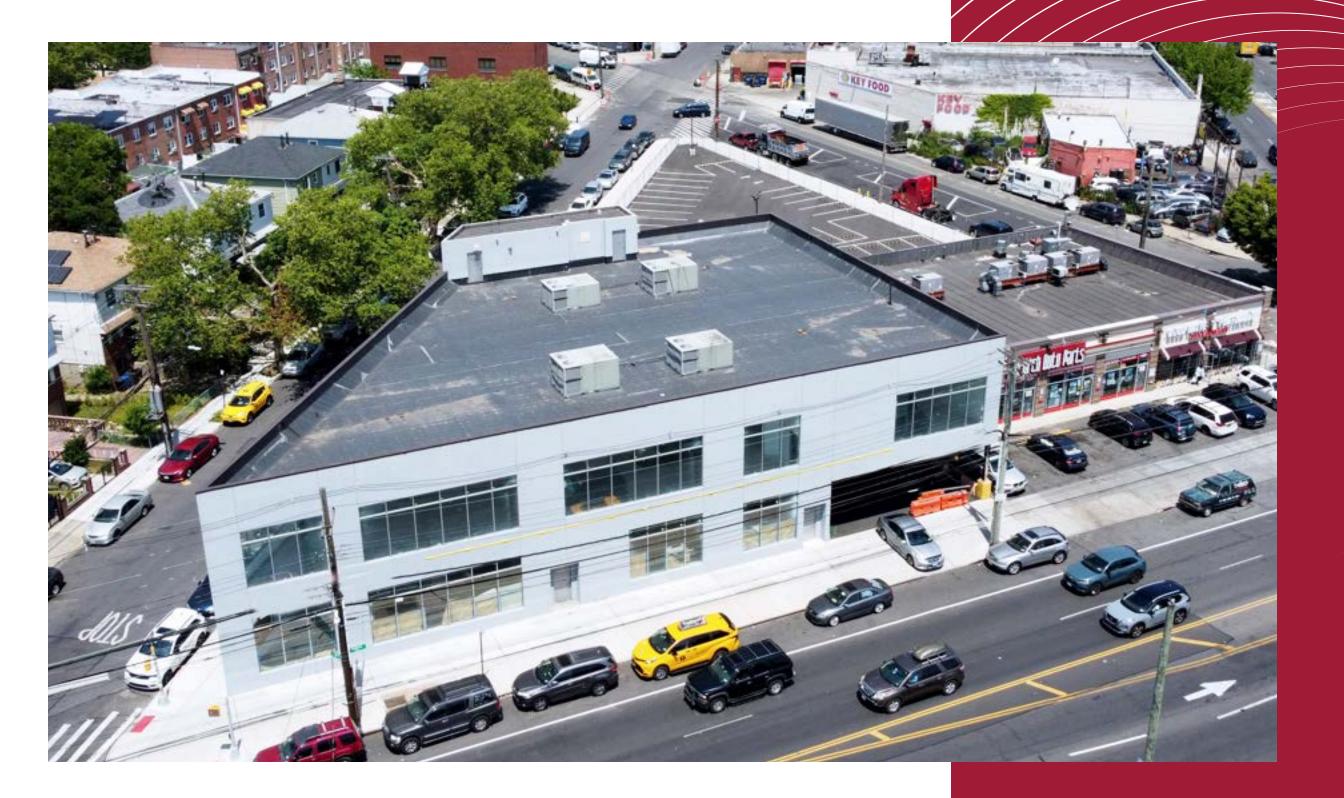

### FLATLANDS AVENUE LOCATION & HIGHTLIGHTS

Situated at the intersection of Georgetown, Flatlands, and Canarsie, this brand new twostory commercial building offers a total of 17,000 SF of versatile space, meticulously designed to accommodate a wide range of businesses. With its modern architecture, prime location, and customizable features, this property presents an exceptional opportunity for entrepreneurs and enterprises looking to establish or expand their presence in Brooklyn's thriving commercial landscape. Spanning across two stories, this 17,000 SF building provides ample room for various business operations, from retail showrooms to office headquarters. The expansive floor plan offers flexibility and adaptability to suit your specific needs.

#### HIGHLIGHTS

•

- 17,000 SF of usable space with 12 FT open ceilings across two well-designed floors
- Exterior facades designed to stand out and attract attention
- Ample on-site exclusive parking for tenants and visitors
- Open floor plans allowing for flexible interior configurations
- Abundant windows throughout, providing ample natural light and a vibrant atmosphere
- Panoramic views of the surrounding neighborhood
- Brand New HVAC & Elevator installed