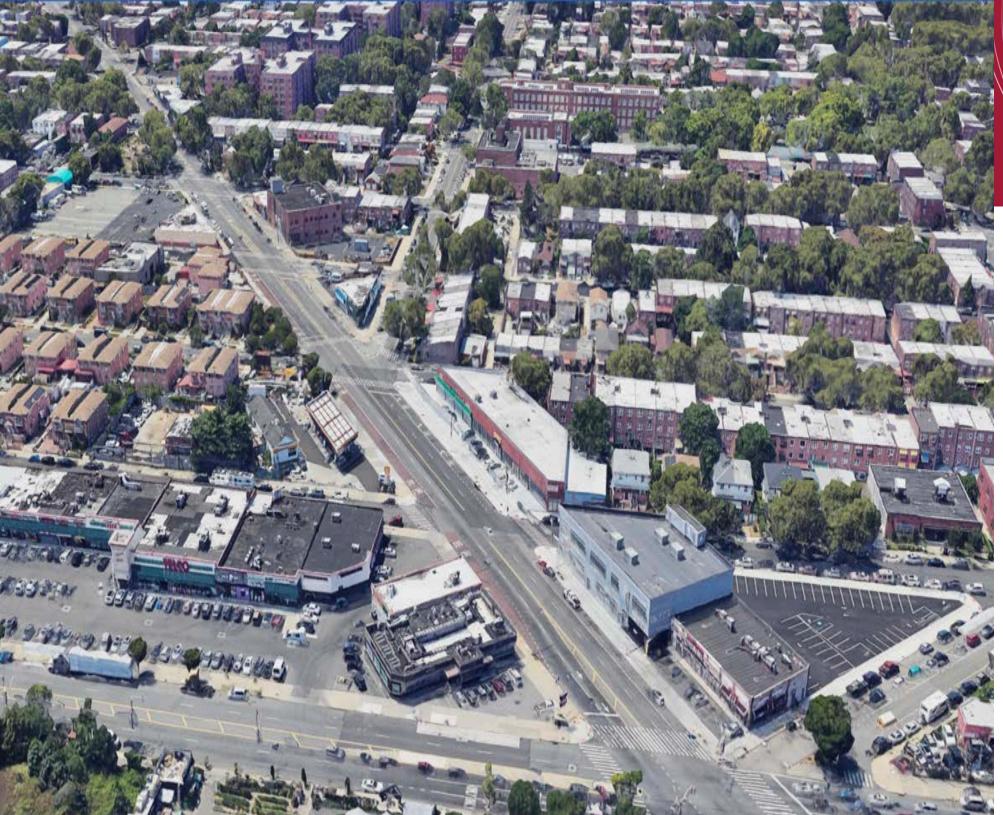

### FLATLANDS AVENUE LOCATION & HIGHTLIGHTS

Situated at the intersection of Georgetown, Flatlands, and Canarsie, this brand new twostory commercial building offers a total of 17,000 SF of versatile space, meticulously designed to accommodate a wide range of businesses. With its modern architecture, prime location, and customizable features, this property presents an exceptional opportunity for entrepreneurs and enterprises looking to establish or expand their presence in Brooklyn's thriving commercial landscape. Spanning across two stories, this 17,000 SF building provides ample room for various business operations, from retail showrooms to office headquarters. The expansive floor plan offers flexibility and adaptability to suit your specific needs.