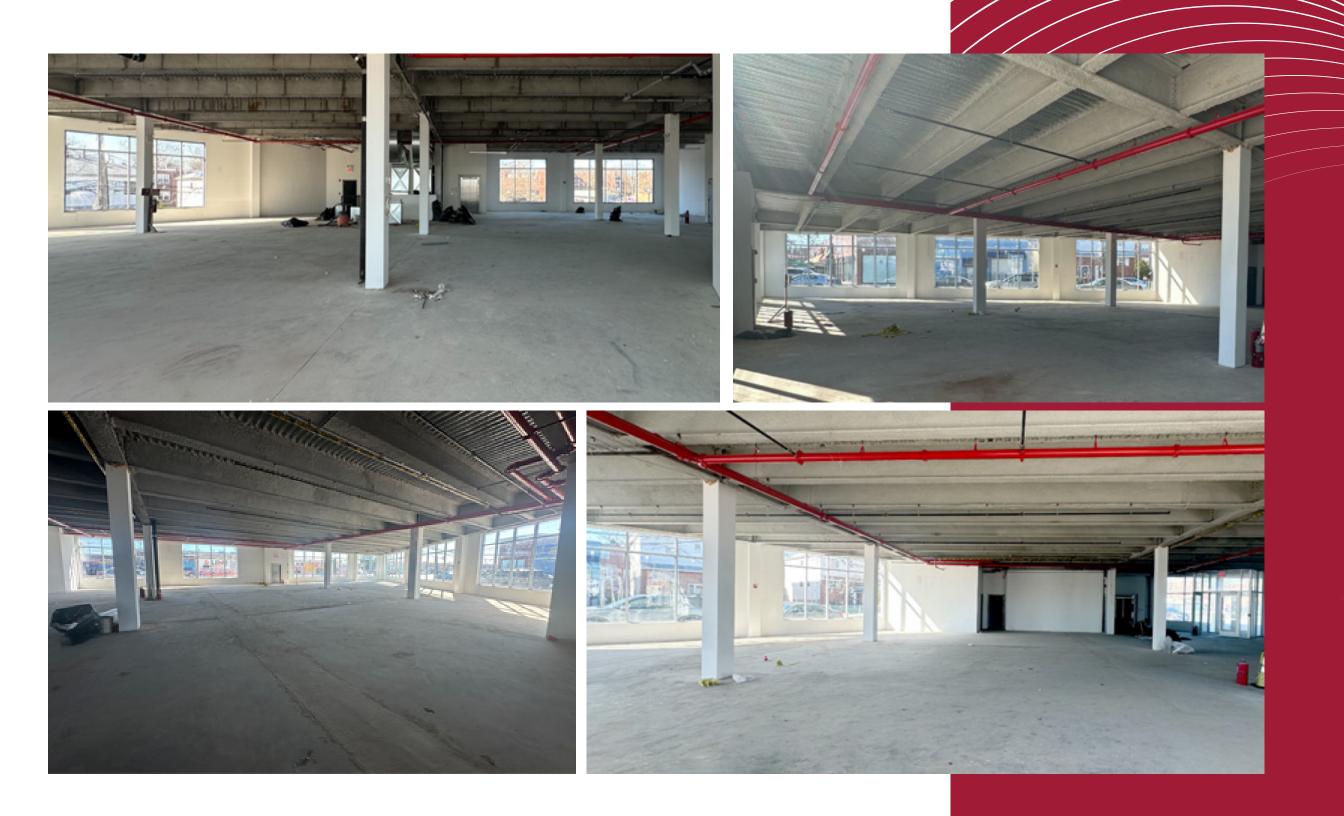

#### HIGHLIGHTS

•

- 17,000 SF of usable space with 12 FT open ceilings across two well-designed floors
- Exterior facades designed to stand out and attract attention
- Ample on-site exclusive parking for tenants and visitors
- Open floor plans allowing for flexible interior configurations
- Abundant windows throughout, providing ample natural light and a vibrant atmosphere
- Panoramic views of the surrounding neighborhood
- Brand New HVAC & Elevator installed

# Ground:<br/>7,323 SFSecond:<br/>9,773 SFFrontage:<br/>141 FTSecond:<br/>9,773 SF

Brand New HVAC & Elevator installed

Open floor plans allowing for flexible interior configurations

Exterior facades designed to stand out and attract attention