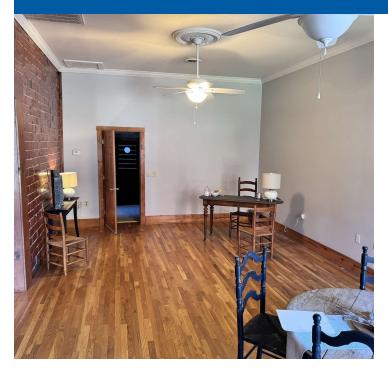

### **Property Overview**

Prime office investment opportunity! Offering 812 SF building, zoned General Commercial, is fully leased and offers an inviting, functional layout ideal for office use. Inside, a cozy office space awaits, featuring a convenient kitchenette and a half bathroom to accommodate both employees and clients. The rear of the building opens to a small, private patio, adding an element of relaxation or outdoor workspace. This property is a standout option for investors seeking a manageable, income-generating office asset.