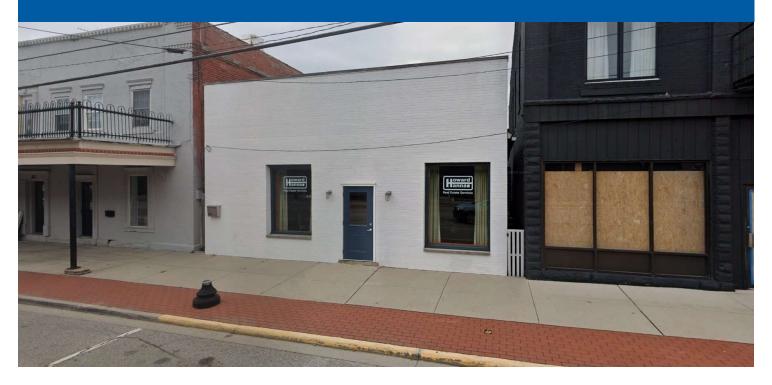

## 68 South Main Street

Johnstown, OH 43031

### **Property Overview**

Prime office investment opportunity! Offering 812 SF building, zoned General Commercial, is fully leased and offers an inviting, functional layout ideal for office use. Inside, a cozy office space awaits, featuring a convenient kitchenette and a half bathroom to accommodate both employees and clients. The rear of the building opens to a small, private patio, adding an element of relaxation or outdoor workspace. This property is a standout option for investors seeking a manageable, income-generating office asset.

### **Property Highlights**

- Excellent Investment Opportunity
- Fully Leased
- Located in the heart of Johnstown