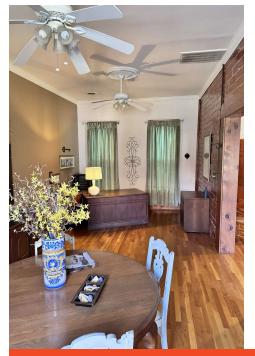

### **Property Overview**

Prime office investment opportunity! Offering 812 SF building, zoned General Commercial, is fully leased and offers an inviting, functional layout ideal for office use. Inside, a cozy office space awaits, featuring a convenient kitchenette and a half bathroom to accommodate both employees and clients. The rear of the building opens to a small, private patio, adding an element of relaxation or outdoor workspace. This property is a standout option for investors seeking a manageable, income-generating office asset.